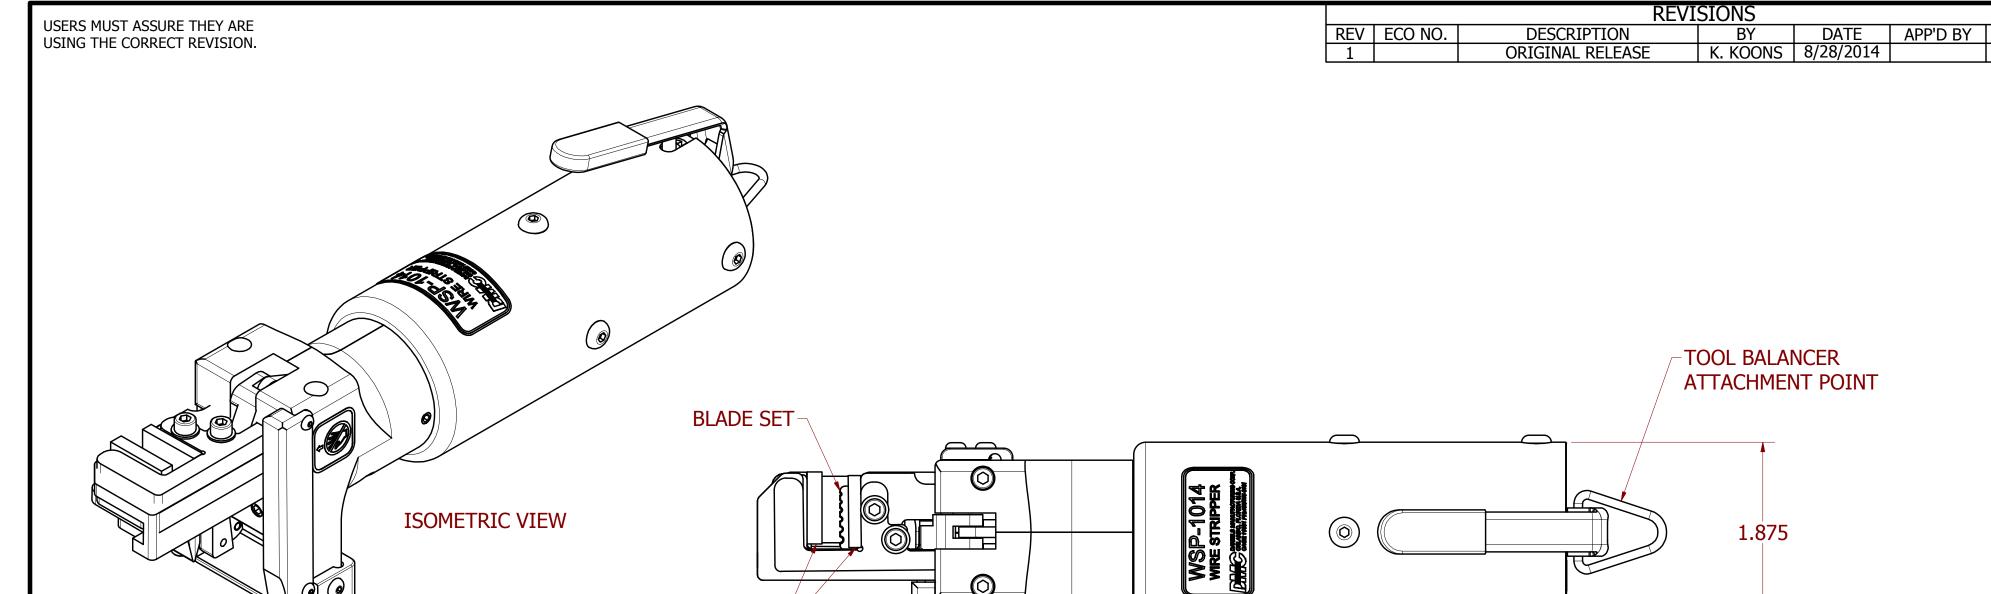

GRIPPER PADS

## UNCONTROLLED DOCUMENT WILL NOT BE UPDATED

DIMENSIONS IN INCHES - UNLESS OTHERWISE SPECIFIED

2. WIRE RANGE: 10 - 14 AWG.

1. WEIGHT: 2.32lb

NOTES:

|                                                                                                                                                                                                                                                                                                                        | MATERIAL   |    | ITEM                                                                                | PART NO. |                                        |                                                                  | QTY.                                                                                                                                                                                                                                                                                                                                                                                                                                                                                                                                                                                                                                                                                                                                                                                                                                                                                                                                                                                                                                                                                                                                                                                                                                                                                                                                                                                                                                                                                                                                                                                                                                                                                                                                                                                                                                                                                                                                                                                                                                                                                                                           | DESCRIPTION / REMARKS                                         |
|------------------------------------------------------------------------------------------------------------------------------------------------------------------------------------------------------------------------------------------------------------------------------------------------------------------------|------------|----|-------------------------------------------------------------------------------------|----------|----------------------------------------|------------------------------------------------------------------|--------------------------------------------------------------------------------------------------------------------------------------------------------------------------------------------------------------------------------------------------------------------------------------------------------------------------------------------------------------------------------------------------------------------------------------------------------------------------------------------------------------------------------------------------------------------------------------------------------------------------------------------------------------------------------------------------------------------------------------------------------------------------------------------------------------------------------------------------------------------------------------------------------------------------------------------------------------------------------------------------------------------------------------------------------------------------------------------------------------------------------------------------------------------------------------------------------------------------------------------------------------------------------------------------------------------------------------------------------------------------------------------------------------------------------------------------------------------------------------------------------------------------------------------------------------------------------------------------------------------------------------------------------------------------------------------------------------------------------------------------------------------------------------------------------------------------------------------------------------------------------------------------------------------------------------------------------------------------------------------------------------------------------------------------------------------------------------------------------------------------------|---------------------------------------------------------------|
|                                                                                                                                                                                                                                                                                                                        |            | NA | CHK'D.                                                                              | C KOONS  | DATE<br>7/29/2013<br>DATE<br>7/10/2014 |                                                                  |                                                                                                                                                                                                                                                                                                                                                                                                                                                                                                                                                                                                                                                                                                                                                                                                                                                                                                                                                                                                                                                                                                                                                                                                                                                                                                                                                                                                                                                                                                                                                                                                                                                                                                                                                                                                                                                                                                                                                                                                                                                                                                                                | DANIELS MANUFACTURING CORP.<br>ORLANDO, FLORIDA<br>CAGE 11851 |
| RESTRICTED & CONFIDENTIAL  CONFIDENTIAL PROPERTY OF DANIELS MANUFACTURING CORP. NOT TO BE DISCLOSED TO OTHERS. REPRODUCTION OR USED FOR ANY OTHER PURPOSE EXCEPT AS AUTHORIZED IN WRITING BY DANIELS MANUFACTURING. MUST BE RETURNED TO DANIELS MANUFACTURING CORP. ON COMPLETION OF ORDER OR PURPOSES FOR WHICH LENT. | HEAT TREAT | NA | NOTE:<br>THIS DRAWING IS AN OUTLINE<br>DRAWING OF THE RESPECTIVE<br>DMC PART NUMBER |          |                                        | PNEUMATIC WIRE STRIPPER, 10-14 AWG ENVELOPE DRAWING  WHERE USED: |                                                                                                                                                                                                                                                                                                                                                                                                                                                                                                                                                                                                                                                                                                                                                                                                                                                                                                                                                                                                                                                                                                                                                                                                                                                                                                                                                                                                                                                                                                                                                                                                                                                                                                                                                                                                                                                                                                                                                                                                                                                                                                                                |                                                               |
| CREATED FROM AN INVENTOR MODEL. CHANGES MUST BE REFLECTED IN THE 3D PART DO NOT SCALE DRAWING                                                                                                                                                                                                                          | FINISH     | NA | INDICATED. ACTUAL DMC PART NUMBER IS DRAWING NUMBER WITHOUT THE "-ENV" SUFFIX       |          | SIZE                                   | SCALE  1:                                                        | 1   CAD P/N   SHEET     OF 1   OF 1   OWG. NO.   REV.   WSP-1014-ENV   1   OF 1   OWSP-1014-ENV   1   OWSP-1014-ENV   OWSP-101 |                                                               |