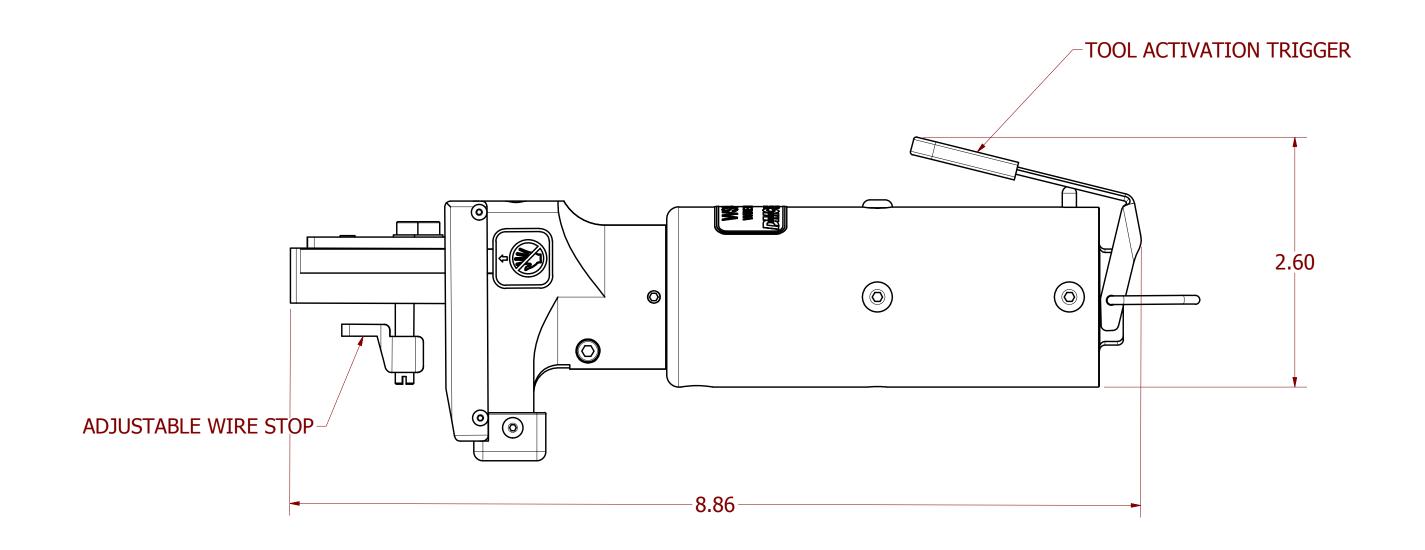

GRIPPER PADS

## UNCONTROLLED DOCUMENT WILL NOT BE UPDATED

DIMENSIONS IN INCHES - UNLESS OTHERWISE SPECIFIED

2. WIRE RANGE: 10 - 14 AWG.

1. WEIGHT: 2.32lb

NOTES:

|                                                                                                                                                                                                                                                                                                                        | MATERIAL   |    | ITEM                                                                                | PART NO. |                                        |                                                                  | QTY.                                                                                                                                                                                                                                                                                                                                                                                                                                                                                                                                                                                                                                                                                                                                                                                                                                                                                                                                                                                                                                                                                                                                                                                                                                                                                                                                                                                                                                                                                                                                                                                                                                                                                                                                                                                                                                                                                                                                                                                                                                                                                                                           | DESCRIPTION / REMARKS                                         |
|------------------------------------------------------------------------------------------------------------------------------------------------------------------------------------------------------------------------------------------------------------------------------------------------------------------------|------------|----|-------------------------------------------------------------------------------------|----------|----------------------------------------|------------------------------------------------------------------|--------------------------------------------------------------------------------------------------------------------------------------------------------------------------------------------------------------------------------------------------------------------------------------------------------------------------------------------------------------------------------------------------------------------------------------------------------------------------------------------------------------------------------------------------------------------------------------------------------------------------------------------------------------------------------------------------------------------------------------------------------------------------------------------------------------------------------------------------------------------------------------------------------------------------------------------------------------------------------------------------------------------------------------------------------------------------------------------------------------------------------------------------------------------------------------------------------------------------------------------------------------------------------------------------------------------------------------------------------------------------------------------------------------------------------------------------------------------------------------------------------------------------------------------------------------------------------------------------------------------------------------------------------------------------------------------------------------------------------------------------------------------------------------------------------------------------------------------------------------------------------------------------------------------------------------------------------------------------------------------------------------------------------------------------------------------------------------------------------------------------------|---------------------------------------------------------------|
|                                                                                                                                                                                                                                                                                                                        |            | NA | CHK'D.                                                                              | C KOONS  | DATE<br>7/29/2013<br>DATE<br>7/10/2014 |                                                                  |                                                                                                                                                                                                                                                                                                                                                                                                                                                                                                                                                                                                                                                                                                                                                                                                                                                                                                                                                                                                                                                                                                                                                                                                                                                                                                                                                                                                                                                                                                                                                                                                                                                                                                                                                                                                                                                                                                                                                                                                                                                                                                                                | DANIELS MANUFACTURING CORP.<br>ORLANDO, FLORIDA<br>CAGE 11851 |
| RESTRICTED & CONFIDENTIAL  CONFIDENTIAL PROPERTY OF DANIELS MANUFACTURING CORP. NOT TO BE DISCLOSED TO OTHERS. REPRODUCTION OR USED FOR ANY OTHER PURPOSE EXCEPT AS AUTHORIZED IN WRITING BY DANIELS MANUFACTURING. MUST BE RETURNED TO DANIELS MANUFACTURING CORP. ON COMPLETION OF ORDER OR PURPOSES FOR WHICH LENT. | HEAT TREAT | NA | NOTE:<br>THIS DRAWING IS AN OUTLINE<br>DRAWING OF THE RESPECTIVE<br>DMC PART NUMBER |          |                                        | PNEUMATIC WIRE STRIPPER, 10-14 AWG ENVELOPE DRAWING  WHERE USED: |                                                                                                                                                                                                                                                                                                                                                                                                                                                                                                                                                                                                                                                                                                                                                                                                                                                                                                                                                                                                                                                                                                                                                                                                                                                                                                                                                                                                                                                                                                                                                                                                                                                                                                                                                                                                                                                                                                                                                                                                                                                                                                                                |                                                               |
| CREATED FROM AN INVENTOR MODEL. CHANGES MUST BE REFLECTED IN THE 3D PART DO NOT SCALE DRAWING                                                                                                                                                                                                                          | FINISH     | NA | INDICATED. ACTUAL DMC PART NUMBER IS DRAWING NUMBER WITHOUT THE "-ENV" SUFFIX       |          | SIZE                                   | SCALE  1:                                                        | 1   CAD P/N   SHEET     OF 1   OF 1   OWG. NO.   REV.   WSP-1014-ENV   1   OF 1   OWSP-1014-ENV   1   OWSP-1014-ENV   OWSP-101 |                                                               |