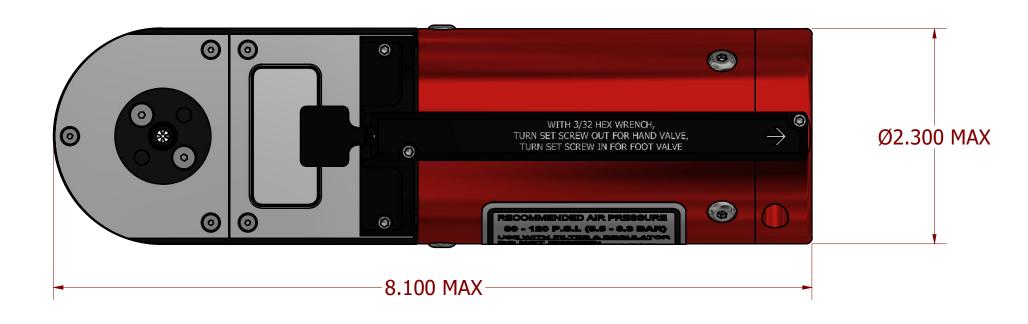

## **UNCONTROLLED DOCUMENT WILL NOT BE UPDATED**

**DIMENSIONS IN INCHES - UNLESS OTHERWISE SPECIFIED** 

|                             | MATERIAL                                                                                                                                                                                                                                                                               |                                |    | ITEM                                                                           | PART NO.                         |           | QTY.                                  | DESCRIPTION / RE                                     | MARKS               |
|-----------------------------|----------------------------------------------------------------------------------------------------------------------------------------------------------------------------------------------------------------------------------------------------------------------------------------|--------------------------------|----|--------------------------------------------------------------------------------|----------------------------------|-----------|---------------------------------------|------------------------------------------------------|---------------------|
|                             |                                                                                                                                                                                                                                                                                        |                                | NA | DRN.<br>CHK'D.                                                                 | DATE 11/9/1987 DATE JS 11/9/1987 | P         |                                       | DANIELS MANUFACTUR<br>ORLANDO, FLORIDA<br>CAGE 11851 | PING CORP.          |
| OTHERS. REF<br>WRITING BY D | RESTRICTED & CONFIDENTIAL  AL PROPERTY OF DANIELS MANUFACTURING CORP. NOT TO BE DISCLOSED TO PRODUCTION OR USED FOR ANY OTHER PURPOSE EXCEPT AS AUTHORIZED IN DANIELS MANUFACTURING. MUST BE RETURNED TO DANIELS MANUFACTURING ORP. ON COMPLETION OF ORDER OR PURPOSES FOR WHICH LENT. | HEAT TREAT                     | NA | NOTE: THIS DRAWING IS AN OUTLINE DRAWING OF THE RESPECTIVE DMC PART NUMBER     |                                  | TITLE     | PNEUMATIC CRIMP TOOL ENVELOPE DRAWING |                                                      | _                   |
|                             | CREATED FROM AN INVENTOR MODEL. NGES MUST BE REFLECTED IN THE 3D PART DO NOT SCALE DRAWING                                                                                                                                                                                             | BE REFLECTED IN THE 3D PART NA |    | INDICATED. ACTUAL DMC PART NUMBER IS CAD PART NUMBER WITHOUT THE "-ENV" SUFFIX |                                  | SIZE<br>B | SCALE                                 | WA22M-ENV DWG. NO. WA22M                             | SHEET 1 OF 1 REV. 1 |