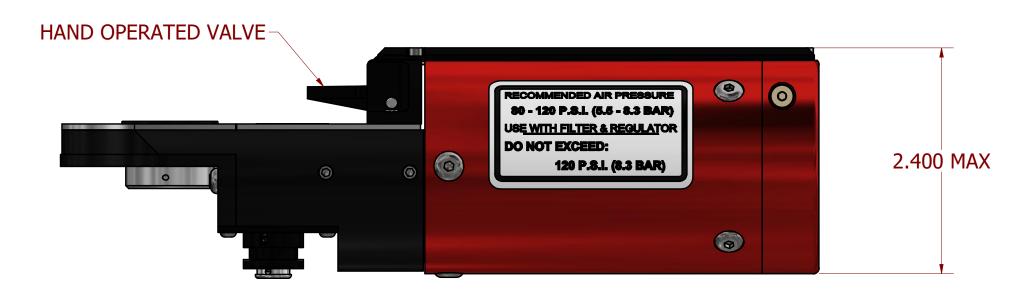

## **UNCONTROLLED DOCUMENT WILL NOT BE UPDATED**

**DIMENSIONS IN INCHES - UNLESS OTHERWISE SPECIFIED** 

|                             | MATERIAL                                                                                                                                                                                                                                                                               |                                |    | ITEM                                                                           | PART NO.                         |           | QTY.                                  | DESCRIPTION / RE                                     | MARKS               |
|-----------------------------|----------------------------------------------------------------------------------------------------------------------------------------------------------------------------------------------------------------------------------------------------------------------------------------|--------------------------------|----|--------------------------------------------------------------------------------|----------------------------------|-----------|---------------------------------------|------------------------------------------------------|---------------------|
|                             |                                                                                                                                                                                                                                                                                        |                                | NA | DRN.<br>CHK'D.                                                                 | DATE 11/9/1987 DATE JS 11/9/1987 | P         |                                       | DANIELS MANUFACTUR<br>ORLANDO, FLORIDA<br>CAGE 11851 | PING CORP.          |
| OTHERS. REF<br>WRITING BY D | RESTRICTED & CONFIDENTIAL  AL PROPERTY OF DANIELS MANUFACTURING CORP. NOT TO BE DISCLOSED TO PRODUCTION OR USED FOR ANY OTHER PURPOSE EXCEPT AS AUTHORIZED IN DANIELS MANUFACTURING. MUST BE RETURNED TO DANIELS MANUFACTURING ORP. ON COMPLETION OF ORDER OR PURPOSES FOR WHICH LENT. | HEAT TREAT                     | NA | NOTE: THIS DRAWING IS AN OUTLINE DRAWING OF THE RESPECTIVE DMC PART NUMBER     |                                  | TITLE     | PNEUMATIC CRIMP TOOL ENVELOPE DRAWING |                                                      | _                   |
|                             | CREATED FROM AN INVENTOR MODEL. NGES MUST BE REFLECTED IN THE 3D PART DO NOT SCALE DRAWING                                                                                                                                                                                             | BE REFLECTED IN THE 3D PART NA |    | INDICATED. ACTUAL DMC PART NUMBER IS CAD PART NUMBER WITHOUT THE "-ENV" SUFFIX |                                  | SIZE<br>B | SCALE                                 | WA22M-ENV DWG. NO. WA22M                             | SHEET 1 OF 1 REV. 1 |