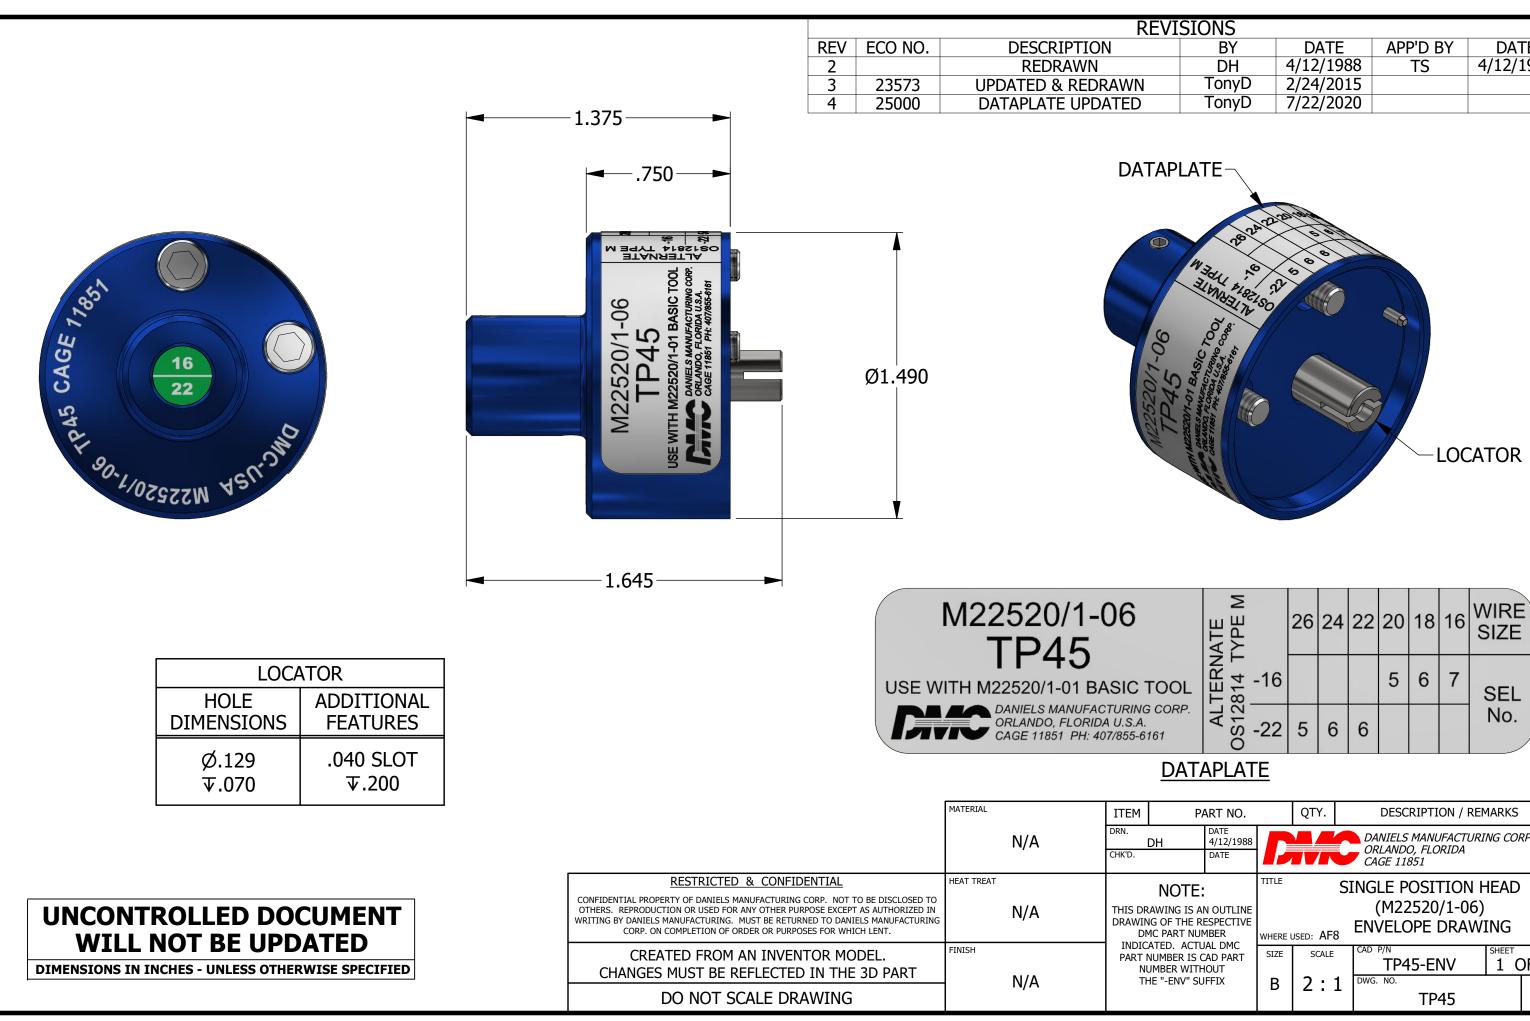

| VISIONS |       |           |          |           |  |  |  |  |  |
|---------|-------|-----------|----------|-----------|--|--|--|--|--|
|         | BY    | DATE      | APP'D BY | DATE      |  |  |  |  |  |
|         | DH    | 4/12/1988 | TS       | 4/12/1988 |  |  |  |  |  |
|         | TonyD | 2/24/2015 |          |           |  |  |  |  |  |
|         | TonyD | 7/22/2020 |          |           |  |  |  |  |  |
|         |       |           |          |           |  |  |  |  |  |

|       | ATE<br>'YPE M     |       | 26 | 24 | 22 | 20 | 18 | 16 | WIRE<br>SIZE |
|-------|-------------------|-------|----|----|----|----|----|----|--------------|
| OOL   | TERNAT<br>814 TYF | : -16 |    |    |    | 5  | 6  | 7  | SEL          |
| CORP. | ALTER<br>OS12814  | -22   | 5  | 6  | 6  |    |    |    | SEL<br>No.   |

| PART N                                                                 | 0.          | QTY.                                                            | DESCRIPTION / REMARKS                                         |       |                  |  |  |
|------------------------------------------------------------------------|-------------|-----------------------------------------------------------------|---------------------------------------------------------------|-------|------------------|--|--|
| DATE<br>4/12/1<br>DATE                                                 | 988         |                                                                 | DANIELS MANUFACTURING CORP.<br>ORLANDO, FLORIDA<br>CAGE 11851 |       |                  |  |  |
| NOTE:<br>WING IS AN OUTL<br>OF THE RESPECT                             | IVE WHERE U | TITLE SINGLE POSITION HEAD<br>(M22520/1-06)<br>ENVELOPE DRAWING |                                                               |       |                  |  |  |
| TED. ACTUAL DMO<br>JMBER IS CAD PAF<br>4BER WITHOUT<br>5 "-ENV" SUFFIX |             | scale                                                           | L DWG. NO.                                                    | SHEET | F 1<br>REV.<br>4 |  |  |