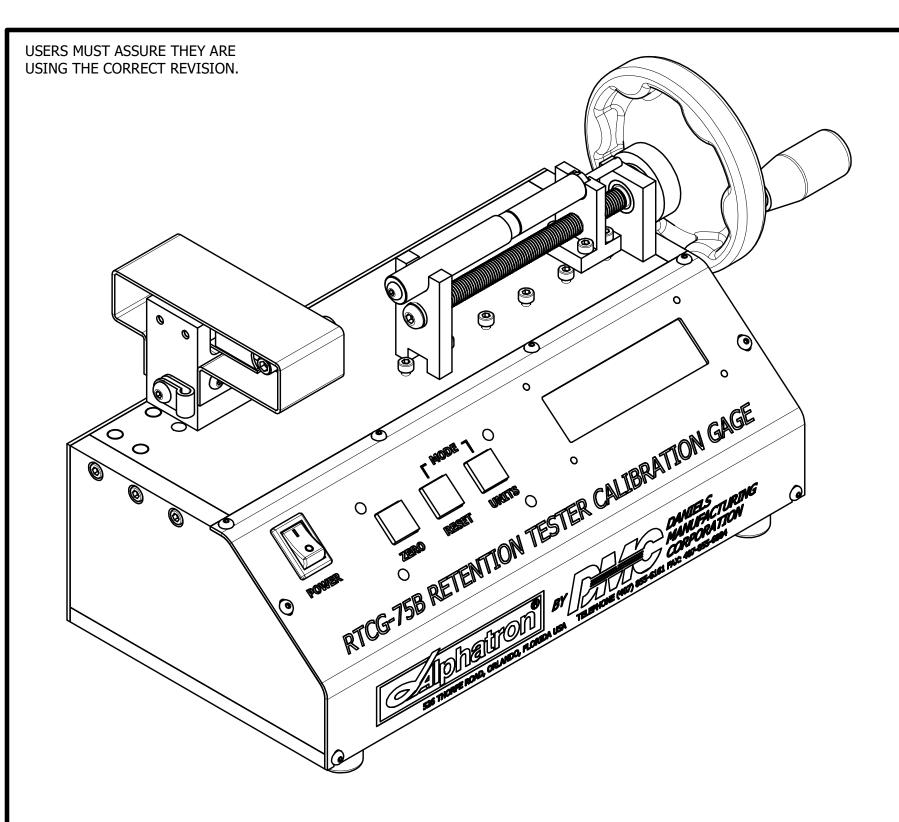

- Compact / High Stabilty Design
- Easy Setup and Operation
- High Contrast LCD Display Peak Hold or Continuous Force
- User Changeable Dispay Units Pounds Force, Newtons or Kilograms Force
- Force Capacity 75 lbf, 334 N, 34 Kgf
- Resolution 0.1 lb, 0.1 N, 0.1 Kg
- Accuracy  $\pm$  0.5% of Full Scale
- Input Power 100-240 VAC 50/60 Hz
- Weight 5.26 lb