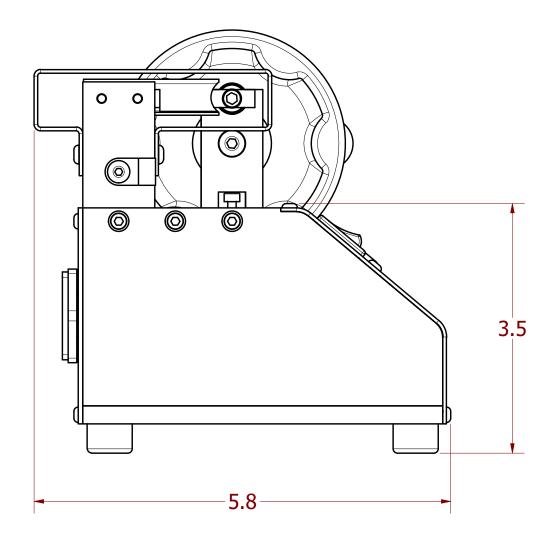

UNCONTROLLED DOCUMENT WILL NOT BE UPDATED

DIMENSIONS IN INCHES - UNLESS OTHERWISE SPECIFIED

NS IN INCHES - UNLESS OTHERWISE SPECIFIED

NOTES:

|  |                                                                                                                                                                                                                                                                                             |            | MATERIAL |                                               | TEM PART NO.                                                               |                                         | QTY.             | TY. DESCRIPTION / REMARKS |                                                               |        |  |
|--|---------------------------------------------------------------------------------------------------------------------------------------------------------------------------------------------------------------------------------------------------------------------------------------------|------------|----------|-----------------------------------------------|----------------------------------------------------------------------------|-----------------------------------------|------------------|---------------------------|---------------------------------------------------------------|--------|--|
|  |                                                                                                                                                                                                                                                                                             |            | NA       | CHK'D.                                        | C KOONS                                                                    | DATE<br>9/18/2020<br>DATE<br>9/22/2020  | R                |                           | DANIELS MANUFACTURING CORP.<br>ORLANDO, FLORIDA<br>CAGE 11851 |        |  |
|  | RESTRICTED & CONFIDENTIAL                                                                                                                                                                                                                                                                   | HEAT TREAT |          | NOTE:                                         |                                                                            | TITLE RETENTION TESTER CALIBRATION GAGE |                  |                           | GAGE                                                          |        |  |
|  | CONFIDENTIAL PROPERTY OF DANIELS MANUFACTURING CORP. NOT TO BE DISCLOSED TO OTHERS. REPRODUCTION OR USED FOR ANY OTHER PURPOSE EXCEPT AS AUTHORIZED IN WRITING BY DANIELS MANUFACTURING. MUST BE RETURNED TO DANIELS MANUFACTURING CORP. ON COMPLETION OF ORDER OR PURPOSES FOR WHICH LENT. |            | NA       |                                               | THIS DRAWING IS AN OUTLINE<br>DRAWING OF THE RESPECTIVE<br>DMC PART NUMBER |                                         | FNVFLOPE DRAWING |                           |                                                               |        |  |
|  | CREATED FROM AN INVENTOR MODEL.                                                                                                                                                                                                                                                             | FINISH     |          | INDICATED. ACTUAL DMC PART NUMBER IS CAD PART |                                                                            | SIZE                                    | SCALE            | 1                         | V 1 OF 1                                                      |        |  |
|  | CHANGES MUST BE REFLECTED IN THE 3D PART                                                                                                                                                                                                                                                    |            | NA       | NUMBER WITHOUT<br>THE "-ENV" SUFFIX           |                                                                            |                                         | С                | 3/4                       | DWG. NO.                                                      | L OF I |  |
|  | DO NOT SCALE DRAWING                                                                                                                                                                                                                                                                        |            | INA      |                                               |                                                                            | 71117                                   |                  |                           | RTCG-75B                                                      | 1      |  |