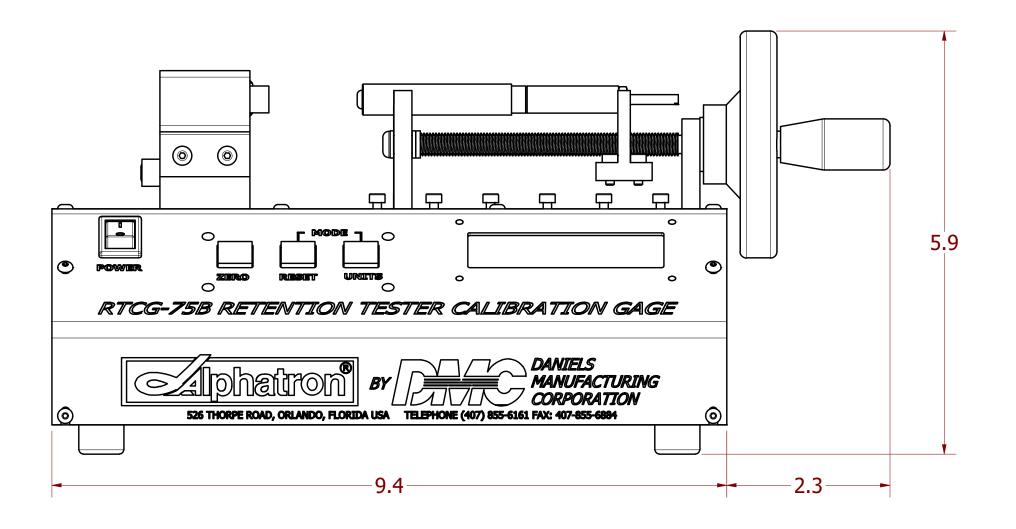

UNCONTROLLED DOCUMENT WILL NOT BE UPDATED

DIMENSIONS IN INCHES - UNLESS OTHERWISE SPECIFIED

NS IN INCHES - UNLESS OTHERWISE SPECIFIED

NOTES:

|  |                                                                                                                                                                                                                                                                                             |            | MATERIAL |                                               | TEM PART NO.                                                               |                                         | QTY.             | TY. DESCRIPTION / REMARKS |                                                               |        |  |
|--|---------------------------------------------------------------------------------------------------------------------------------------------------------------------------------------------------------------------------------------------------------------------------------------------|------------|----------|-----------------------------------------------|----------------------------------------------------------------------------|-----------------------------------------|------------------|---------------------------|---------------------------------------------------------------|--------|--|
|  |                                                                                                                                                                                                                                                                                             |            | NA       | CHK'D.                                        | C KOONS                                                                    | DATE<br>9/18/2020<br>DATE<br>9/22/2020  | R                |                           | DANIELS MANUFACTURING CORP.<br>ORLANDO, FLORIDA<br>CAGE 11851 |        |  |
|  | RESTRICTED & CONFIDENTIAL                                                                                                                                                                                                                                                                   | HEAT TREAT |          | NOTE:                                         |                                                                            | TITLE RETENTION TESTER CALIBRATION GAGE |                  |                           | GAGE                                                          |        |  |
|  | CONFIDENTIAL PROPERTY OF DANIELS MANUFACTURING CORP. NOT TO BE DISCLOSED TO OTHERS. REPRODUCTION OR USED FOR ANY OTHER PURPOSE EXCEPT AS AUTHORIZED IN WRITING BY DANIELS MANUFACTURING. MUST BE RETURNED TO DANIELS MANUFACTURING CORP. ON COMPLETION OF ORDER OR PURPOSES FOR WHICH LENT. |            | NA       |                                               | THIS DRAWING IS AN OUTLINE<br>DRAWING OF THE RESPECTIVE<br>DMC PART NUMBER |                                         | FNVFLOPE DRAWING |                           |                                                               |        |  |
|  | CREATED FROM AN INVENTOR MODEL.                                                                                                                                                                                                                                                             | FINISH     |          | INDICATED. ACTUAL DMC PART NUMBER IS CAD PART |                                                                            | SIZE                                    | SCALE            | 1                         | V 1 OF 1                                                      |        |  |
|  | CHANGES MUST BE REFLECTED IN THE 3D PART                                                                                                                                                                                                                                                    |            | NA       | NUMBER WITHOUT<br>THE "-ENV" SUFFIX           |                                                                            |                                         | С                | 3/4                       | DWG. NO.                                                      | L OF I |  |
|  | DO NOT SCALE DRAWING                                                                                                                                                                                                                                                                        |            | INA      |                                               |                                                                            | 71117                                   |                  |                           | RTCG-75B                                                      | 1      |  |