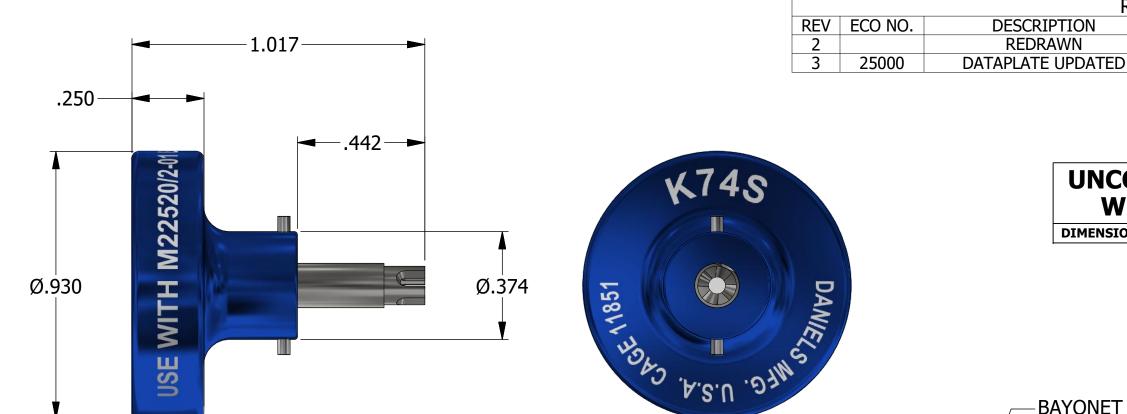

APP'D BY

RRR

DATE

11/30/1999

**DIMENSIONS IN INCHES - UNLESS OTHERWISE SPECIFIED** 

| LOCA               | LOCATOR             |  |  |  |  |  |  |  |
|--------------------|---------------------|--|--|--|--|--|--|--|
| HOLE<br>DIMENSIONS | ADDITIONAL FEATURES |  |  |  |  |  |  |  |
| Ø.059<br>⊽THRU     |                     |  |  |  |  |  |  |  |