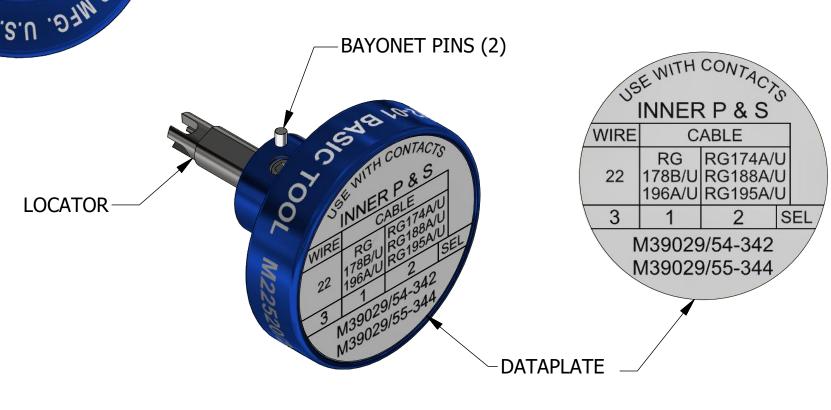

APP'D BY

RRR

DATE

11/30/1999

**DIMENSIONS IN INCHES - UNLESS OTHERWISE SPECIFIED** 

| LOCA               | LOCATOR             |  |  |  |  |  |  |  |
|--------------------|---------------------|--|--|--|--|--|--|--|
| HOLE<br>DIMENSIONS | ADDITIONAL FEATURES |  |  |  |  |  |  |  |
| Ø.059<br>⊽THRU     |                     |  |  |  |  |  |  |  |