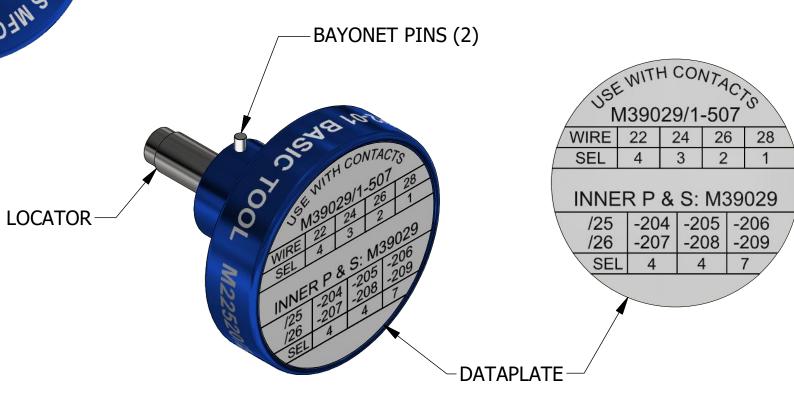

## UNCONTROLLED DOCUMENT WILL NOT BE UPDATED

DIMENSIONS IN INCHES - UNLESS OTHERWISE SPECIFIED

| LOCATOR           |                     |  |  |  |  |  |  |
|-------------------|---------------------|--|--|--|--|--|--|
| HOLE<br>DIMENSION | ADDITIONAL FEATURES |  |  |  |  |  |  |
| Ø.052<br>▼.439    | ∟JØ.073<br>▼.141    |  |  |  |  |  |  |