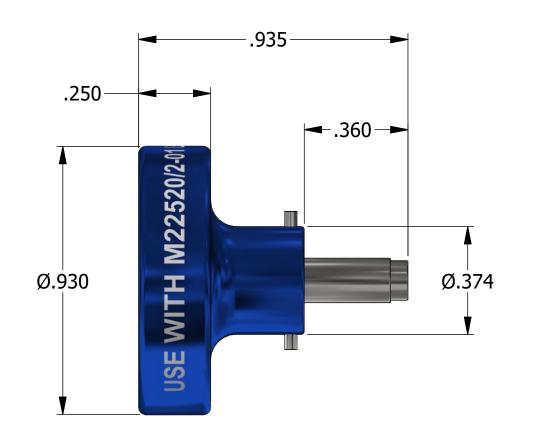

## UNCONTROLLED DOCUMENT WILL NOT BE UPDATED

DIMENSIONS IN INCHES - UNLESS OTHERWISE SPECIFIED

| LOCATOR           |                     |  |  |  |  |  |  |
|-------------------|---------------------|--|--|--|--|--|--|
| HOLE<br>DIMENSION | ADDITIONAL FEATURES |  |  |  |  |  |  |
| Ø.052<br>▼.439    | ∟JØ.073<br>▼.141    |  |  |  |  |  |  |