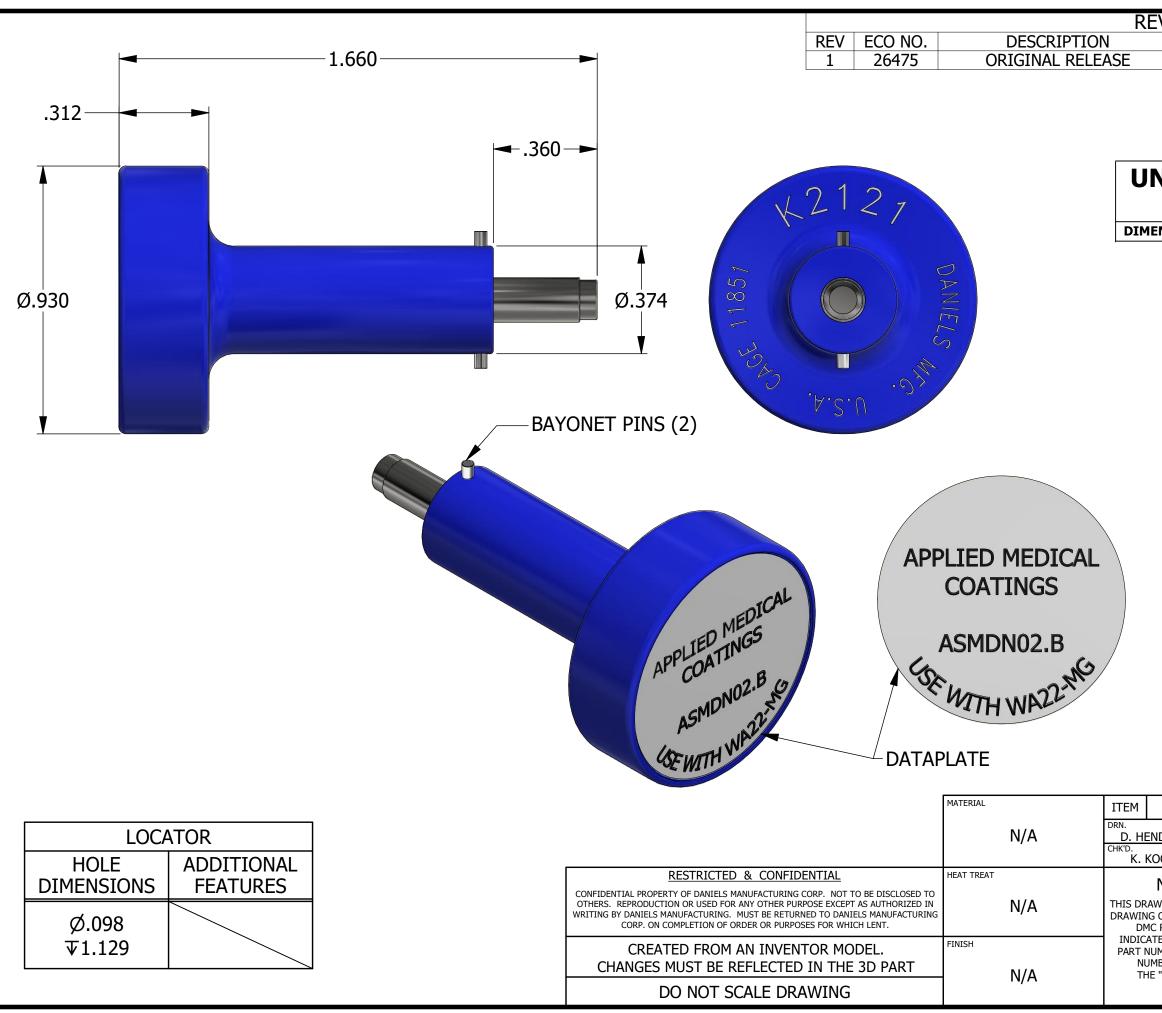

| VISIO                                          | DNS               |         |                   |        |                |      |         |         |  |
|------------------------------------------------|-------------------|---------|-------------------|--------|----------------|------|---------|---------|--|
|                                                | BY                |         | DATE              |        | APP'D BY       |      | DA      |         |  |
|                                                | DPH               | 4       | /21/20            | )21    | KCK            | 2    | 1/21/2  | 2021    |  |
|                                                |                   |         |                   |        |                |      |         |         |  |
|