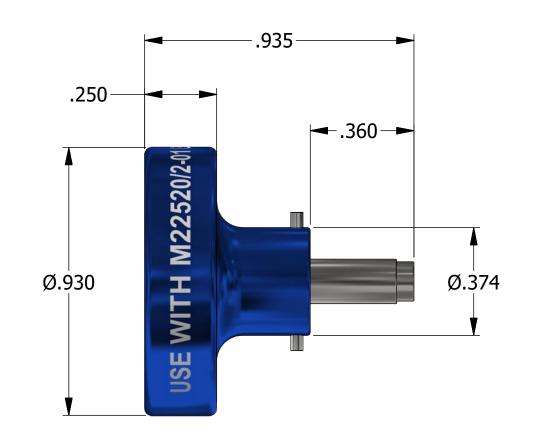

## UNCONTROLLED DOCUMENT WILL NOT BE UPDATED

DIMENSIONS IN INCHES - UNLESS OTHERWISE SPECIFIED

| LOCATOR            |                     |  |  |  |  |
|--------------------|---------------------|--|--|--|--|
| HOLE<br>DIMENSIONS | ADDITIONAL FEATURES |  |  |  |  |
| Ø.065<br>⊽THRU     | ∟JØ.080<br>▼.185    |  |  |  |  |

|                                                                                                                                                                                                                                                                                             | MATERIAL   | ITEM PART NO.                                                                  | (     | QTY.            | DESCRIPTION / REMARKS                                         |          |
|---------------------------------------------------------------------------------------------------------------------------------------------------------------------------------------------------------------------------------------------------------------------------------------------|------------|--------------------------------------------------------------------------------|-------|-----------------|---------------------------------------------------------------|----------|
|                                                                                                                                                                                                                                                                                             | N/A        | DRN. DATE 9/11/2007 CHK'D. DATE                                                | F     | <b>7</b> (0     | DANIELS MANUFACTURING CORP.<br>ORLANDO, FLORIDA<br>CAGE 11851 |          |
| RESTRICTED & CONFIDENTIAL                                                                                                                                                                                                                                                                   | HEAT TREAT | NOTE:                                                                          | TITLE |                 | POSITIONER                                                    |          |
| CONFIDENTIAL PROPERTY OF DANIELS MANUFACTURING CORP. NOT TO BE DISCLOSED TO OTHERS. REPRODUCTION OR USED FOR ANY OTHER PURPOSE EXCEPT AS AUTHORIZED IN WRITING BY DANIELS MANUFACTURING. MUST BE RETURNED TO DANIELS MANUFACTURING CORP. ON COMPLETION OF ORDER OR PURPOSES FOR WHICH LENT. | N/A        | THIS DRAWING IS AN OUTLINE<br>DRAWING OF THE RESPECTIVE<br>DMC PART NUMBER     | 1     | ed: <b>AFM8</b> | (M22520/2-38)                                                 |          |
| CREATED FROM AN INVENTOR MODEL.<br>CHANGES MUST BE REFLECTED IN THE 3D PART                                                                                                                                                                                                                 | FINISH N/A | INDICATED. ACTUAL DMC PART NUMBER IS CAD PART NUMBER WITHOUT THE "-ENV" SUFFIX | SIZE  | SCALE           | CAD P/N SHEET 1 OF DWG. NO.                                   | 1<br>EV. |
| DO NOT SCALE DRAWING                                                                                                                                                                                                                                                                        | IV/A       | THE ENVISORED                                                                  | В     | J. I            | K1561 3                                                       | 2        |