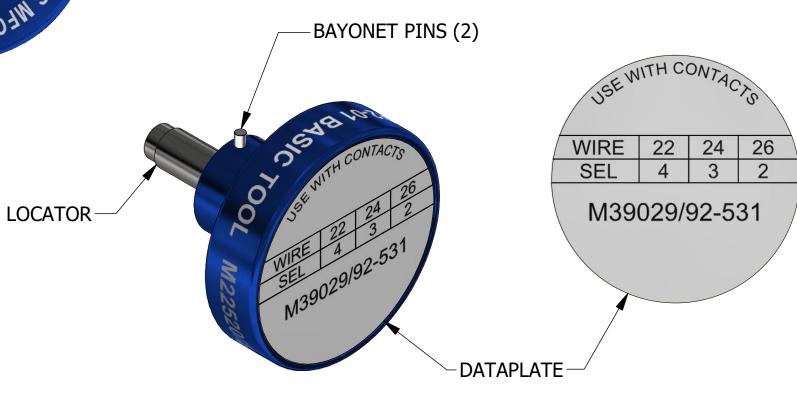

## UNCONTROLLED DOCUMENT WILL NOT BE UPDATED

DIMENSIONS IN INCHES - UNLESS OTHERWISE SPECIFIED

| LOCATOR            |                     |  |  |  |  |
|--------------------|---------------------|--|--|--|--|
| HOLE<br>DIMENSIONS | ADDITIONAL FEATURES |  |  |  |  |
| Ø.065<br>⊽THRU     | ∟JØ.080<br>▼.185    |  |  |  |  |

|                                                                                                                                                                                                                                                                                             | MATERIAL   | ITEM PART NO.                                                                  | (     | QTY.            | DESCRIPTION / REMARKS                                         |          |
|---------------------------------------------------------------------------------------------------------------------------------------------------------------------------------------------------------------------------------------------------------------------------------------------|------------|--------------------------------------------------------------------------------|-------|-----------------|---------------------------------------------------------------|----------|
|                                                                                                                                                                                                                                                                                             | N/A        | DRN. DATE 9/11/2007 CHK'D. DATE                                                | F     | <b>7</b> (0     | DANIELS MANUFACTURING CORP.<br>ORLANDO, FLORIDA<br>CAGE 11851 |          |
| RESTRICTED & CONFIDENTIAL                                                                                                                                                                                                                                                                   | HEAT TREAT | NOTE:                                                                          | TITLE |                 | POSITIONER                                                    |          |
| CONFIDENTIAL PROPERTY OF DANIELS MANUFACTURING CORP. NOT TO BE DISCLOSED TO OTHERS. REPRODUCTION OR USED FOR ANY OTHER PURPOSE EXCEPT AS AUTHORIZED IN WRITING BY DANIELS MANUFACTURING. MUST BE RETURNED TO DANIELS MANUFACTURING CORP. ON COMPLETION OF ORDER OR PURPOSES FOR WHICH LENT. | N/A        | THIS DRAWING IS AN OUTLINE<br>DRAWING OF THE RESPECTIVE<br>DMC PART NUMBER     | 1     | ed: <b>AFM8</b> | (M22520/2-38)                                                 |          |
| CREATED FROM AN INVENTOR MODEL.<br>CHANGES MUST BE REFLECTED IN THE 3D PART                                                                                                                                                                                                                 | FINISH N/A | INDICATED. ACTUAL DMC PART NUMBER IS CAD PART NUMBER WITHOUT THE "-ENV" SUFFIX | SIZE  | SCALE           | CAD P/N SHEET 1 OF DWG. NO.                                   | 1<br>EV. |
| DO NOT SCALE DRAWING                                                                                                                                                                                                                                                                        | IV/A       | THE ENVISORED                                                                  | В     | J. I            | K1561 3                                                       | 2        |