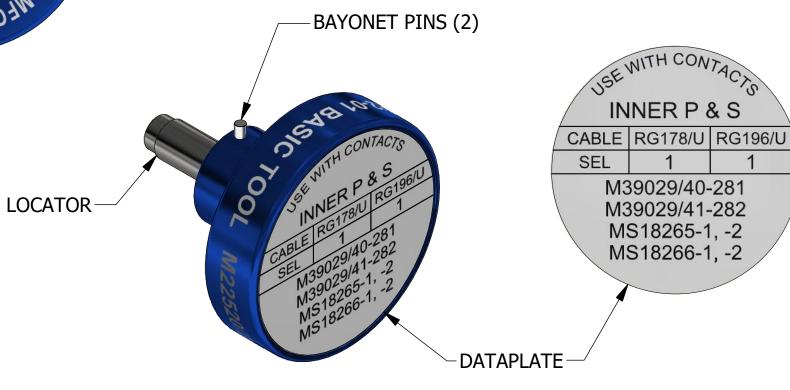

## UNCONTROLLED DOCUMENT WILL NOT BE UPDATED

**DIMENSIONS IN INCHES - UNLESS OTHERWISE SPECIFIED** 

| LOCATOR        |            |  |  |  |  |  |
|----------------|------------|--|--|--|--|--|
| HOLE           | ADDITIONAL |  |  |  |  |  |
| DIMENSIONS     | FEATURES   |  |  |  |  |  |
| Ø.046<br>▼.375 |            |  |  |  |  |  |

|                                                                                                                                                                                                                                                                                                                        | MATERIAL |      | ITEM PART NO.    |                                                                                | QTY.                      |      | DESCRIPTION / REMARKS                           |                                                               |      |  |
|------------------------------------------------------------------------------------------------------------------------------------------------------------------------------------------------------------------------------------------------------------------------------------------------------------------------|----------|------|------------------|--------------------------------------------------------------------------------|---------------------------|------|-------------------------------------------------|---------------------------------------------------------------|------|--|
|                                                                                                                                                                                                                                                                                                                        |          | N/A  | DRN. [<br>CHK'D. |                                                                                | DATE<br>3/10/1988<br>DATE | P    |                                                 | DANIELS MANUFACTURING CORP.<br>ORLANDO, FLORIDA<br>CAGE 11851 |      |  |
| RESTRICTED & CONFIDENTIAL  CONFIDENTIAL PROPERTY OF DANIELS MANUFACTURING CORP. NOT TO BE DISCLOSED TO OTHERS. REPRODUCTION OR USED FOR ANY OTHER PURPOSE EXCEPT AS AUTHORIZED IN WRITING BY DANIELS MANUFACTURING. MUST BE RETURNED TO DANIELS MANUFACTURING CORP. ON COMPLETION OF ORDER OR PURPOSES FOR WHICH LENT. |          |      | NOTE:            |                                                                                | TITLE                     |      | POSITIONER                                      |                                                               |      |  |
|                                                                                                                                                                                                                                                                                                                        |          | N/A  |                  | THIS DRAWING IS AN OUTLINE DRAWING OF THE RESPECTIVE DMC PART NUMBER           |                           |      | (M22520/2-04) WHERE USED: AFM8 ENVELOPE DRAWING |                                                               |      |  |
| CREATED FROM AN INVENTOR MODEL.<br>CHANGES MUST BE REFLECTED IN THE 3D PART                                                                                                                                                                                                                                            | FINISH   | N/A  | PART N           | CATED. ACTUAL DMC<br>NUMBER IS CAD PART<br>IUMBER WITHOUT<br>THE "-ENV" SUFFIX | AD PART<br>OUT            | SIZE | SCALE                                           | K151-ENV 1                                                    | OF 1 |  |
| DO NOT SCALE DRAWING                                                                                                                                                                                                                                                                                                   |          | IV/A | 111              | il Liv 30                                                                      | 1117                      | В    | 3:1                                             | K151                                                          | 3    |  |