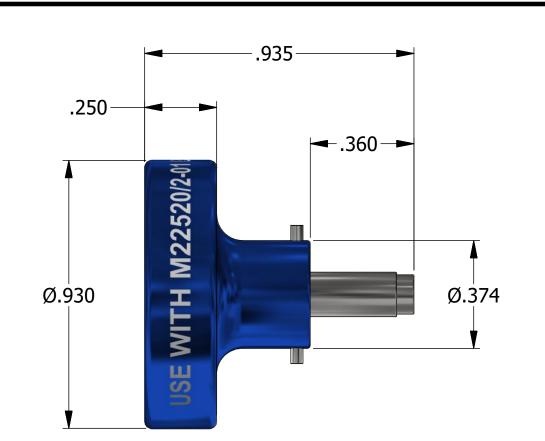

## UNCONTROLLED DOCUMENT WILL NOT BE UPDATED

**DIMENSIONS IN INCHES - UNLESS OTHERWISE SPECIFIED** 

| LOCATOR        |            |  |  |  |  |  |
|----------------|------------|--|--|--|--|--|
| HOLE           | ADDITIONAL |  |  |  |  |  |
| DIMENSIONS     | FEATURES   |  |  |  |  |  |
| Ø.046<br>▼.375 |            |  |  |  |  |  |

|                                                                                                                                                                                                                                                                                                                        | MATERIAL |      | ITEM PART NO.    |                                                                                | QTY.                      |      | DESCRIPTION / REMARKS                           |                                                               |      |  |
|------------------------------------------------------------------------------------------------------------------------------------------------------------------------------------------------------------------------------------------------------------------------------------------------------------------------|----------|------|------------------|--------------------------------------------------------------------------------|---------------------------|------|-------------------------------------------------|---------------------------------------------------------------|------|--|
|                                                                                                                                                                                                                                                                                                                        |          | N/A  | DRN. [<br>CHK'D. |                                                                                | DATE<br>3/10/1988<br>DATE | P    |                                                 | DANIELS MANUFACTURING CORP.<br>ORLANDO, FLORIDA<br>CAGE 11851 |      |  |
| RESTRICTED & CONFIDENTIAL  CONFIDENTIAL PROPERTY OF DANIELS MANUFACTURING CORP. NOT TO BE DISCLOSED TO OTHERS. REPRODUCTION OR USED FOR ANY OTHER PURPOSE EXCEPT AS AUTHORIZED IN WRITING BY DANIELS MANUFACTURING. MUST BE RETURNED TO DANIELS MANUFACTURING CORP. ON COMPLETION OF ORDER OR PURPOSES FOR WHICH LENT. |          |      | NOTE:            |                                                                                | TITLE                     |      | POSITIONER                                      |                                                               |      |  |
|                                                                                                                                                                                                                                                                                                                        |          | N/A  |                  | THIS DRAWING IS AN OUTLINE DRAWING OF THE RESPECTIVE DMC PART NUMBER           |                           |      | (M22520/2-04) WHERE USED: AFM8 ENVELOPE DRAWING |                                                               |      |  |
| CREATED FROM AN INVENTOR MODEL.<br>CHANGES MUST BE REFLECTED IN THE 3D PART                                                                                                                                                                                                                                            | FINISH   | N/A  | PART N           | CATED. ACTUAL DMC<br>NUMBER IS CAD PART<br>IUMBER WITHOUT<br>THE "-ENV" SUFFIX | AD PART<br>OUT            | SIZE | SCALE                                           | K151-ENV 1                                                    | OF 1 |  |
| DO NOT SCALE DRAWING                                                                                                                                                                                                                                                                                                   |          | IV/A | 111              | il Liv 30                                                                      | 1117                      | В    | 3:1                                             | K151                                                          | 3    |  |