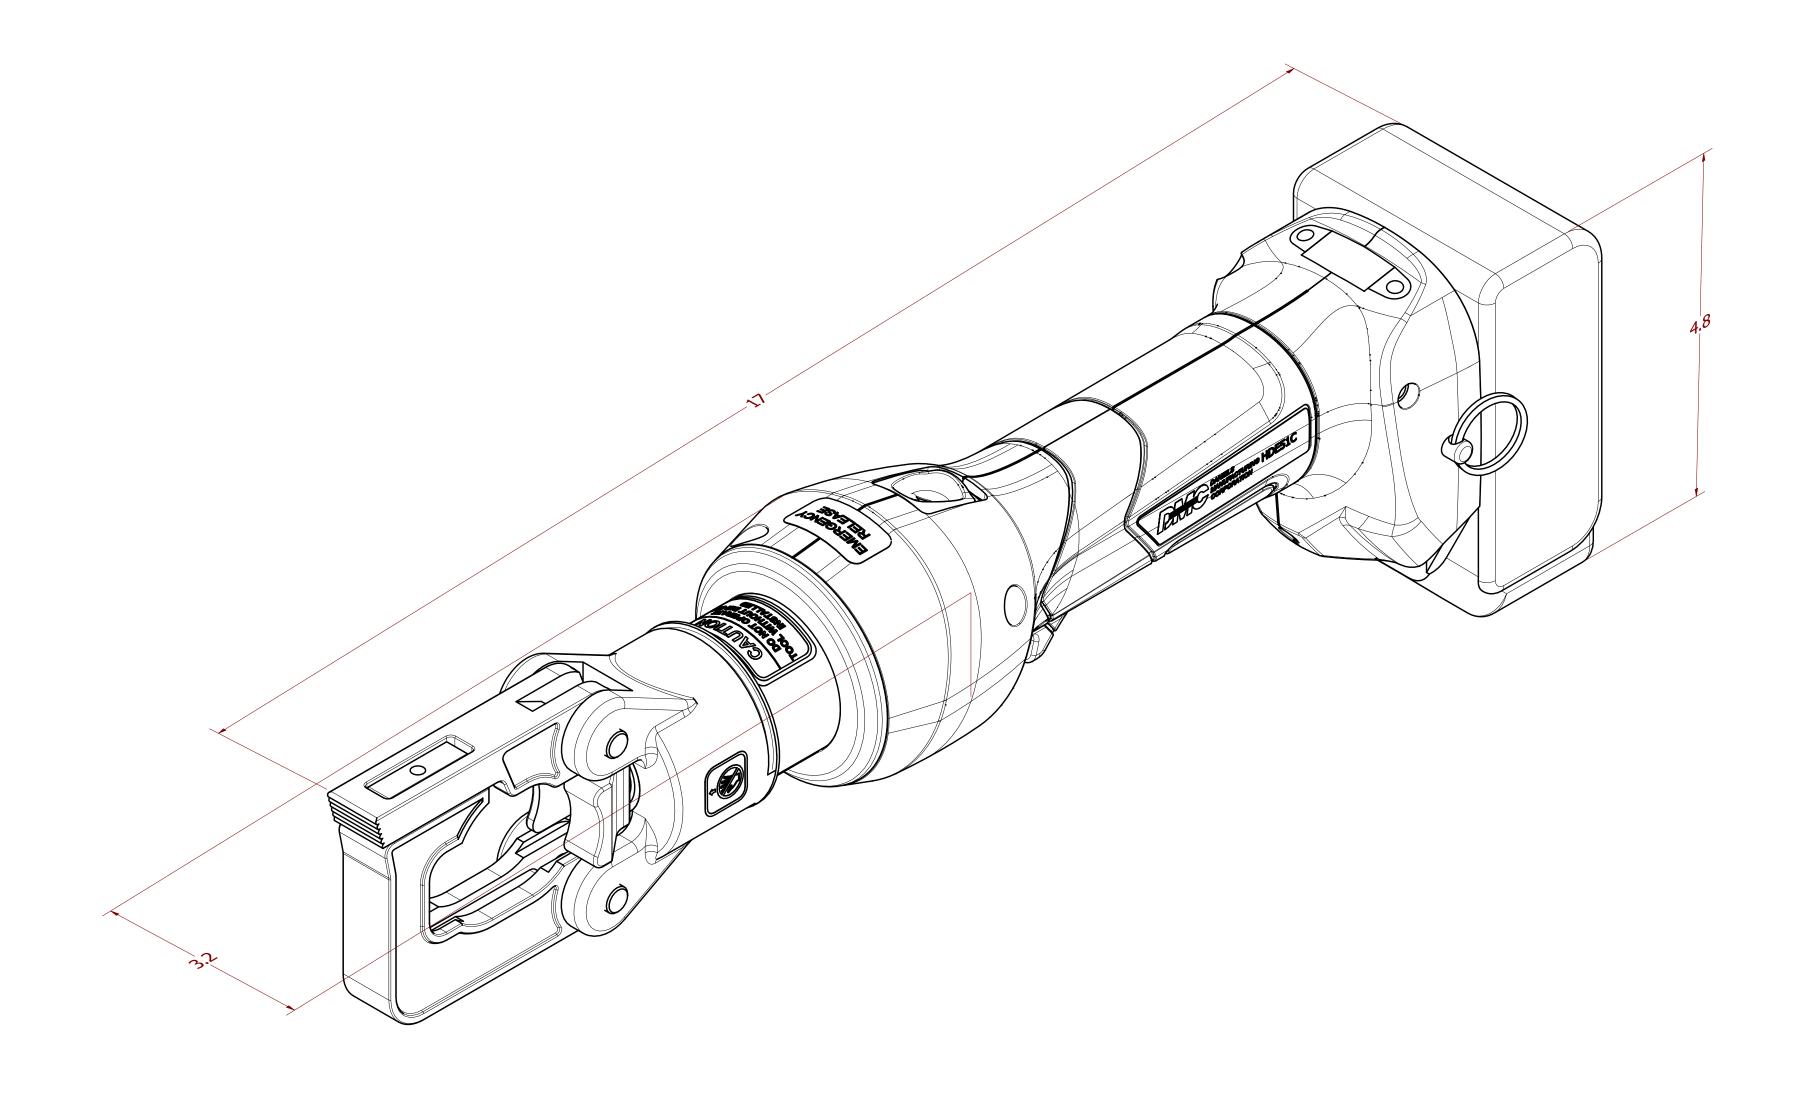

REVISIONS

REV ECO NO. DESCRIPTION BY DATE APP'D BY DATE

1 ORIGINAL RELEASE K. KOONS 12/9/2022

- 1. CRIMP FORCE = 5.5 tons
- 2. WEIGHT = 6.1lb
- 3. BATTERY POWER = 18VDC Li-ion
- 4. APPLICATION = DMC HD51 SERIES DIE SETS

NOTES:

UNCONTROLLED DOCUMENT WILL NOT BE UPDATED

DIMENSIONS IN INCHES - UNLESS OTHERWISE SPECIFIED

CONFIDENTIAL PROPERTY OF DANIELS MANUFACTURING CORP. NOT TO BE DISCLOSED TO OTHERS. REPRODUCTION OR USED FOR ANY OTHER PURPOSE EXCEPT AS AUTHORIZED IN WRITING BY DANIELS MANUFACTURING. MUST BE RETURNED TO DANIELS MANUFACTURING CORP. ON COMPLETION OF ORDER OR PURPOSES FOR WHICH LENT.

NOTE:
THIS DRAWING IS AN
OUTLINE
DRAWING OF THE
RESPECTIVE

DMC PART NUMBER

INDICATED.

AN ENVELOPE DRAWING

WHERE USED:

SIZE SCALE HDE51C-ENV 1 OF 1

C N.T.S. PART NO. HDE51C 1

HDE51C 1