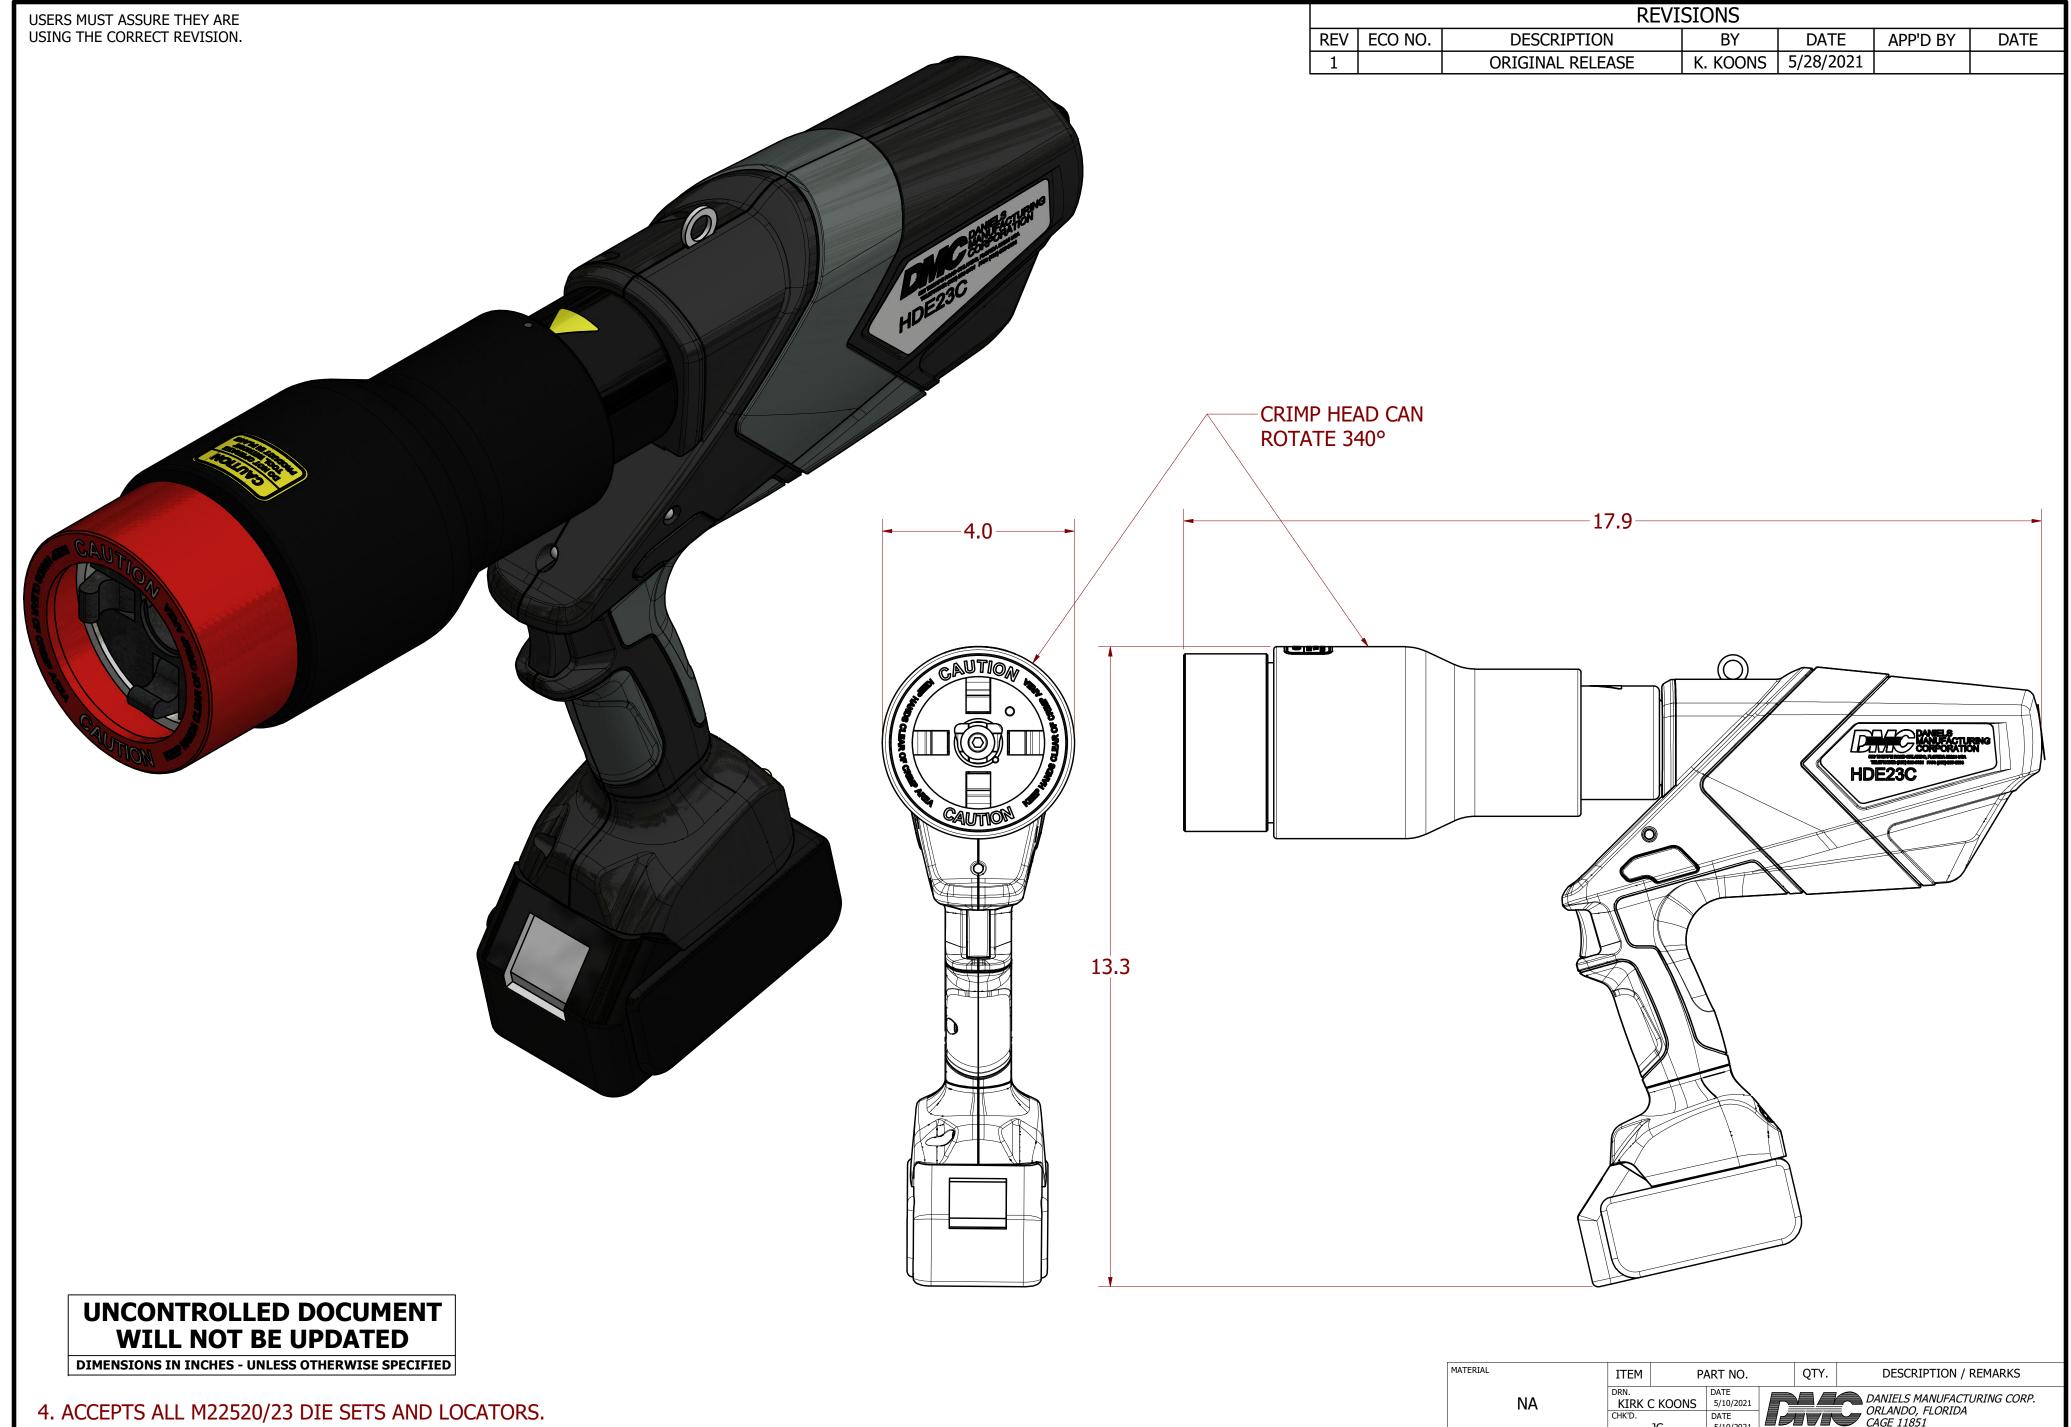

- 3. CRIMP SIZE RANGE = 8 thru 4/0
- 2. CRIMP FORCE = 4.5 tons
- 1. WEIGHT = 13.9lb

NOTES:

|                                                                                                                                                                                                                                                                                                                        | MATERIAL   |    | ITEM                                                                           | PART NO.      |                                        | QTY.    | DESCRIPTION / REMARKS |                                                                   |       |
|------------------------------------------------------------------------------------------------------------------------------------------------------------------------------------------------------------------------------------------------------------------------------------------------------------------------|------------|----|--------------------------------------------------------------------------------|---------------|----------------------------------------|---------|-----------------------|-------------------------------------------------------------------|-------|
|                                                                                                                                                                                                                                                                                                                        |            | NA | DRN. KIRK (                                                                    | C KOONS<br>JC | DATE<br>5/10/2021<br>DATE<br>5/10/2021 | P       |                       | DANIELS MANUFACTURING<br>ORLANDO, FLORIDA<br>CAGE 11851           | CORP. |
| RESTRICTED & CONFIDENTIAL  CONFIDENTIAL PROPERTY OF DANIELS MANUFACTURING CORP. NOT TO BE DISCLOSED TO OTHERS. REPRODUCTION OR USED FOR ANY OTHER PURPOSE EXCEPT AS AUTHORIZED IN WRITING BY DANIELS MANUFACTURING. MUST BE RETURNED TO DANIELS MANUFACTURING CORP. ON COMPLETION OF ORDER OR PURPOSES FOR WHICH LENT. | HEAT TREAT | NA |                                                                                |               |                                        | TITLE E | L                     | OWERED HYDRAULIC CRIMP<br>ARGE GAUGE 4 INDENT<br>ENVELOPE DRAWING | TOOL, |
| CREATED FROM AN INVENTOR MODEL. CHANGES MUST BE REFLECTED IN THE 3D PART DO NOT SCALE DRAWING                                                                                                                                                                                                                          | FINISH     | NA | INDICATED. ACTUAL DMC PART NUMBER IS CAD PART NUMBER WITHOUT THE "-ENV" SUFFIX |               | SIZE                                   | 3/4     |                       | OF 1 REV.                                                         |       |