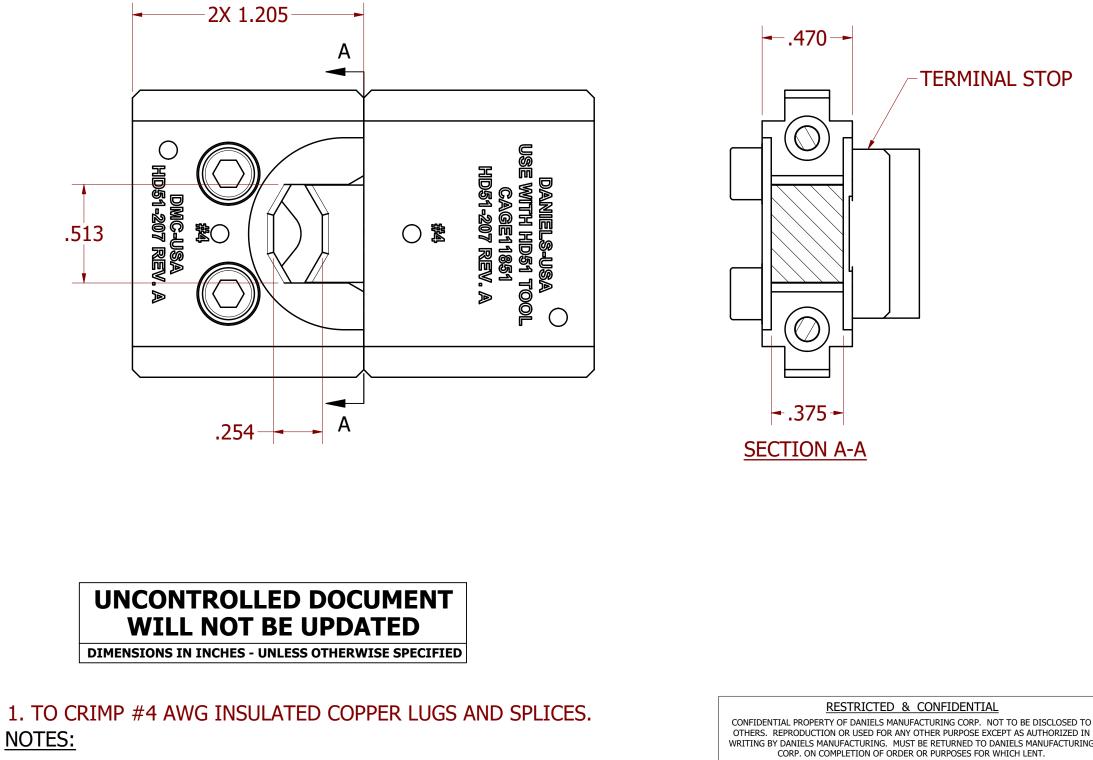

|                                                                                                                                                                                                                                                                                           | REVISIONS            |         |                                                                                                                             |                                                                                                                         |          |                                                |                                               |         |
|-------------------------------------------------------------------------------------------------------------------------------------------------------------------------------------------------------------------------------------------------------------------------------------------|----------------------|---------|-----------------------------------------------------------------------------------------------------------------------------|-------------------------------------------------------------------------------------------------------------------------|----------|------------------------------------------------|-----------------------------------------------|---------|
| ļ                                                                                                                                                                                                                                                                                         | REV                  | ECO NO. | DESCRIPTION                                                                                                                 |                                                                                                                         | BY       | DATE                                           | APP'D BY                                      | DATE    |
| L                                                                                                                                                                                                                                                                                         | 1                    |         | ORIGINAL RELE                                                                                                               | ASE                                                                                                                     | K. KOONS | 3/15/2023                                      | 8                                             |         |
|                                                                                                                                                                                                                                                                                           | 70<br>70<br>75<br>75 |         | ERMINAL STOP                                                                                                                |                                                                                                                         |          | BAF                                            | TING END C<br>REL GOES A                      | AGAINST |
|                                                                                                                                                                                                                                                                                           |                      |         | DRN. DATE   KIRK C KOONS 1/13/2023   CHK'D DATE   JC 1/13/2023   APP'D DATE   LC 1/13/2023   INTERPRET PER ASME Y14.5M-2018 |                                                                                                                         |          |                                                |                                               |         |
|                                                                                                                                                                                                                                                                                           |                      |         |                                                                                                                             | JC 1/13/2023<br>NOTE:<br>THIS DRAWING IS AN<br>OUTLINE<br>DRAWING OF THE<br>RESPECTIVE<br>DMC PART NUMBER<br>INDICATED. |          | TITLE DIE, #4 INSULATED Cu<br>ENVELOPE DRAWING |                                               |         |
| RESTRICTED & CONFIDENTIAL<br>PROPERTY OF DANIELS MANUFACTURING CORP. NOT TO BE DISCLOSED TO<br>ODUCTION OR USED FOR ANY OTHER PURPOSE EXCEPT AS AUTHORIZED IN<br>NIELS MANUFACTURING. MUST BE RETURNED TO DANIELS MANUFACTURING<br>RP. ON COMPLETION OF ORDER OR PURPOSES FOR WHICH LENT. |                      |         |                                                                                                                             |                                                                                                                         |          | SIZE SCALE                                     | CAD NO.<br>HD51-207-EN<br>PART NO.<br>HD51-20 | REV.    |