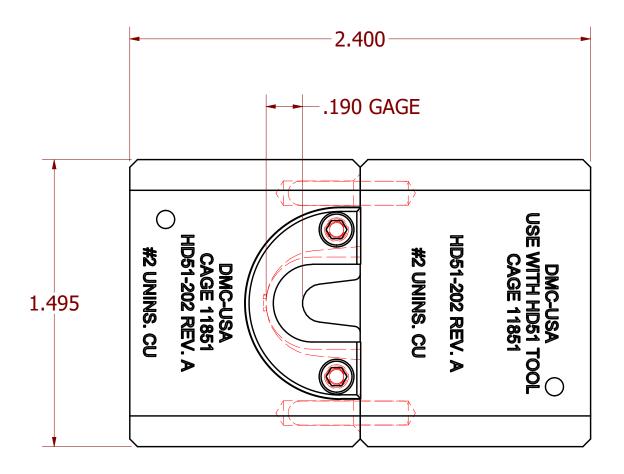

## UNCONTROLLED DOCUMENT WILL NOT BE UPDATED

DIMENSIONS IN INCHES - UNLESS OTHERWISE SPECIFIED

**NOTES:** 

| DRN. DATE 7/27/2017        |                                                         | INTERPRET PER ASME Y14.5M-2018                                |                         |                   |      |      |  |  |  |
|----------------------------|---------------------------------------------------------|---------------------------------------------------------------|-------------------------|-------------------|------|------|--|--|--|
| CHK'D<br>TLM<br>APP'D      | DATE<br>7/27/2017<br>DATE                               | DANIELS MANUFACTURING CORP.<br>ORLANDO, FLORIDA<br>CAGE 11851 |                         |                   |      |      |  |  |  |
| NOTE:                      | TITLE SINGLE INDENT, #2AWG UNINSULATED ENVELOPE DRAWING |                                                               |                         |                   |      |      |  |  |  |
| OUTLINE<br>DRAWING OF      | WHERE USED:                                             |                                                               |                         |                   |      |      |  |  |  |
| RESPECTI                   | SIZE                                                    | SCALE                                                         | CAD NO.<br>HD51-202-EN\ | SHEET 1           | OF 1 |      |  |  |  |
| DMC PART NUMBER INDICATED. |                                                         | В                                                             | N.T.S.                  | PART NO. HD51-202 | 2    | REV. |  |  |  |