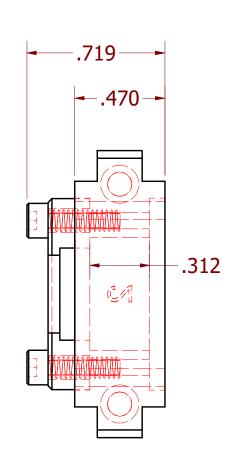

## UNCONTROLLED DOCUMENT WILL NOT BE UPDATED

DIMENSIONS IN INCHES - UNLESS OTHERWISE SPECIFIED

**NOTES:** 

| DRN. DATE 7/27/2017        |                                                         | INTERPRET PER ASME Y14.5M-2018                                |                         |                   |      |      |  |  |  |
|----------------------------|---------------------------------------------------------|---------------------------------------------------------------|-------------------------|-------------------|------|------|--|--|--|
| CHK'D<br>TLM<br>APP'D      | DATE<br>7/27/2017<br>DATE                               | DANIELS MANUFACTURING CORP.<br>ORLANDO, FLORIDA<br>CAGE 11851 |                         |                   |      |      |  |  |  |
| NOTE:                      | TITLE SINGLE INDENT, #2AWG UNINSULATED ENVELOPE DRAWING |                                                               |                         |                   |      |      |  |  |  |
| OUTLINE<br>DRAWING OF      | WHERE USED:                                             |                                                               |                         |                   |      |      |  |  |  |
| RESPECTI                   | SIZE                                                    | SCALE                                                         | CAD NO.<br>HD51-202-EN\ | SHEET 1           | OF 1 |      |  |  |  |
| DMC PART NUMBER INDICATED. |                                                         | В                                                             | N.T.S.                  | PART NO. HD51-202 | 2    | REV. |  |  |  |