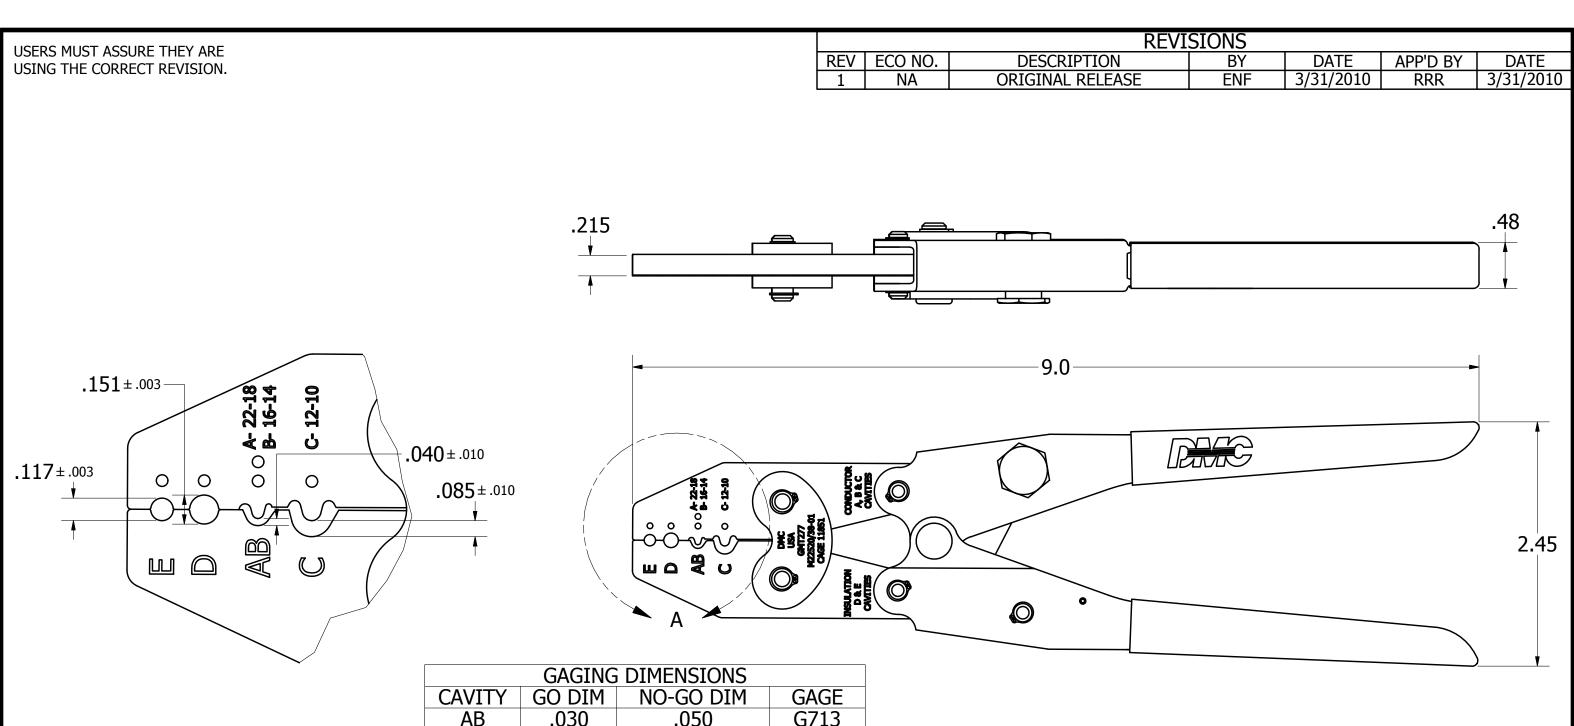

DETAIL A SCALE 2 : 1 GAGING DIMENSIONS 
 GAGING DIMENSIONS

 CAVITY
 GO DIM
 NO-GO DIM
 GAGE

 AB
 .030
 .050
 G713

 C
 .075
 .095
 G713

 D
 .148
 .154
 G713

 E
 .114
 .120
 G713

## UNCONTROLLED DOCUMENT WILL NOT BE UPDATED

**DIMENSIONS IN INCHES - UNLESS OTHERWISE SPECIFIED** 

- 1. TOOL SPECIFICATION REFERENCE- M22520/38-01
- 2. G713 GAGE SPECIFICATION REFERENCE- M22520/39-02

|                                                                                                                                                                                                                                                                                             | MATERIAL   |      | ITEM                                                                                                               | P.A                               | ART NO.                 |         | QTY.                    | DESCRIPTION / REMARKS                                   |
|---------------------------------------------------------------------------------------------------------------------------------------------------------------------------------------------------------------------------------------------------------------------------------------------|------------|------|--------------------------------------------------------------------------------------------------------------------|-----------------------------------|-------------------------|---------|-------------------------|---------------------------------------------------------|
|                                                                                                                                                                                                                                                                                             |            | NA   | DRN.<br>CHK'D.                                                                                                     | ENF                               | DATE<br>3-31-10<br>DATE | R       |                         | DANIELS MANUFACTURING CORP. ORLANDO, FLORIDA CAGE 11851 |
| RESTRICTED & CONFIDENTIAL                                                                                                                                                                                                                                                                   | HEAT TREAT |      | NOTE:                                                                                                              |                                   |                         | TITLE   |                         | CRIMP TOOL                                              |
| CONFIDENTIAL PROPERTY OF DANIELS MANUFACTURING CORP. NOT TO BE DISCLOSED TO OTHERS. REPRODUCTION OR USED FOR ANY OTHER PURPOSE EXCEPT AS AUTHORIZED IN WRITING BY DANIELS MANUFACTURING. MUST BE RETURNED TO DANIELS MANUFACTURING CORP. ON COMPLETION OF ORDER OR PURPOSES FOR WHICH LENT. |            | NA   | THIS DRAWING IS AN OUTLINE DRAWING OF THE RESPECTIVE DMC PART NUMBER INDICATED. ACTUAL DMC PART NUMBER IS CAD PART |                                   |                         |         | Е                       | NVELOPE DRAWING                                         |
|                                                                                                                                                                                                                                                                                             |            | IVA  |                                                                                                                    |                                   |                         | WHERE U | SED:                    | M22520/38-01                                            |
| CREATED FROM AN INVENTOR MODEL.                                                                                                                                                                                                                                                             | FINISH NA  | SIZE |                                                                                                                    |                                   |                         | SCALE   | GMT277-ENV SHEET 1 OF 1 |                                                         |
| CHANGES MUST BE REFLECTED IN THE 3D PART                                                                                                                                                                                                                                                    |            | NΔ   | _                                                                                                                  | JMBER WITHOUT<br>IE "-ENV" SUFFIX |                         | В       | 1 - 1                   | DWG. NO. REV.                                           |
| DO NOT SCALE DRAWING                                                                                                                                                                                                                                                                        |            |      |                                                                                                                    |                                   | ט                       | 1.1     | GMT277-ENV 1            |                                                         |