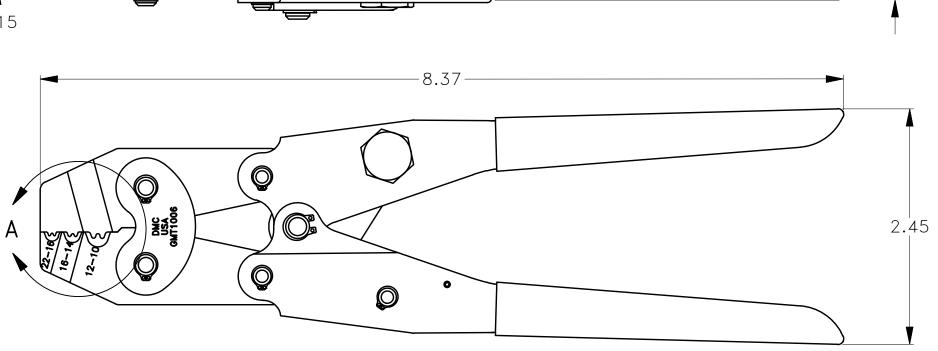

1. FUNCTIONAL EQUIVALENT TO AMP TYCO 46447.

NOTES:

| RESTRICTED & CONFIDENTIAL                                                                                                                                    | MATERIAL          | ITEM                                                                                       | РА      | RT NO.                    | RT NO.    |              | DESCRIPTION/REMARKS                                          |
|--------------------------------------------------------------------------------------------------------------------------------------------------------------|-------------------|--------------------------------------------------------------------------------------------|---------|---------------------------|-----------|--------------|--------------------------------------------------------------|
| CONFIDENTIAL PROPERTY OF DANIELS MANUFACTURING CORP. NOT TO BE DISCLOSED TO OTHERS, REPRODUCED OR USED FOR ANY OTHER PURPOSE FXCFPT AS AUTHORIZED IN WRITING |                   | DRN.<br>Kirk (<br>CHK'D.                                                                   | C Koons | DATE<br>9.1.11<br>DATE    |           |              | DANIELS MANUFACTURING CORP<br>ORLANDO, FLORIDA<br>CAGE 11851 |
| BY DANIELS MANUFACTURING.<br>MUST BE RETURNED TO DANIELS<br>MANUFACTURING CORP. ON COMPLETION                                                                | HEAT TREAT FINISH | APP'D.                                                                                     |         |                           | TITLE     |              | MP TOOL ENVELOPE                                             |
| OF ORDER OR OTHER PURPOSE FOR WHICH LENT.                                                                                                                    |                   | THIS DRAWING IS AN OUTLINE DRAWING OF THE RESPECTIVE DMC PART NUMBER INDICATED. ACTUAL DMC |         | DRAWING where used:       |           |              |                                                              |
| CREATED FROM AN INVENTOR MODEL. CHANGES MUST BE REFLECTED IN THE 3D PART                                                                                     |                   |                                                                                            |         | MBER JAL DMC DRAWING IOUT | SIZE<br>B | scale<br>NTS | GMT1006-ENV 1 1                                              |
| DO NOT SCALE DRAWING                                                                                                                                         |                   |                                                                                            |         |                           | POSTIN    | G            | GMT1006-ENV REV. 2                                           |