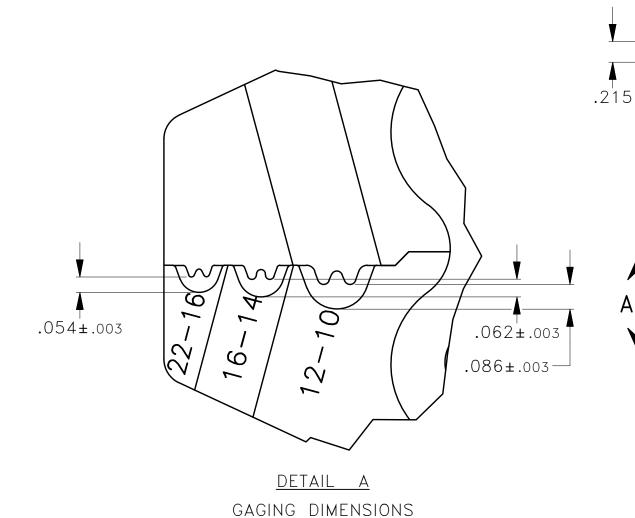

.48

 GAGING DIMENSIONS

 CAVITY
 GO DIM NO-GO DIM GAGE

 22-16
 .051
 .057
 G327

 16-14
 .059
 .065
 G328

 12-10
 .083
 .089
 G329

UNCONTROLLED DOCUMENT
WILL NOT BE UPDATED

DIMENSIONS IN INCHES - UNLESS OTHERWISE SPECIFIED