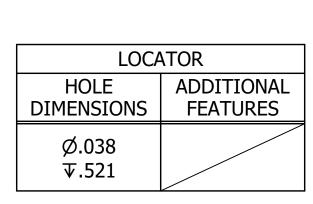

## UNCONTROLLED DOCUMENT WILL NOT BE UPDATED

**DIMENSIONS IN INCHES - UNLESS OTHERWISE SPECIFIED** 

|                                                                                                                                                                                                                                                                                           | N/A        |                                                 | ITEM                                                                 | P/           | PART NO.                  |       | QTY.       | DESCRIPTION / REMARKS                                         |      |
|-------------------------------------------------------------------------------------------------------------------------------------------------------------------------------------------------------------------------------------------------------------------------------------------|------------|-------------------------------------------------|----------------------------------------------------------------------|--------------|---------------------------|-------|------------|---------------------------------------------------------------|------|
|                                                                                                                                                                                                                                                                                           |            |                                                 | DRN. Jony CHK'D.                                                     | Dilworth     | DATE<br>2/29/2020<br>DATE | P     |            | DANIELS MANUFACTURING CORP.<br>ORLANDO, FLORIDA<br>CAGE 11851 |      |
| RESTRICTED & CONFIDENTIAL                                                                                                                                                                                                                                                                 | 1 13/ 🗖 1  |                                                 | NOTE:                                                                |              | TITLE                     |       |            |                                                               |      |
| CONFIDENTIAL PROPERTY OF DANIELS MANUFACTURING CORP. NOT TO BE DISCLOSED TO OTHERS, REPRODUCED OR USED FOR ANY OTHER PURPOSE EXCEPT AS AUTHORIZED IN WRITING BY DANIELS MANUFACTURING. MUST BE RETURNED TO DANIELS MANUFACTURING CORP. ON COMPLETION OF ORDER OR PURPOSES FOR WHICH LENT. |            |                                                 | THIS DRAWING IS AN OUTLINE DRAWING OF THE RESPECTIVE DMC PART NUMBER |              |                           |       |            |                                                               |      |
| CREATED FROM AN INVENTOR MODEL.                                                                                                                                                                                                                                                           | FINISH N/A | INDICATED. ACTUA PART NUMBER IS CA NUMBER WITHO |                                                                      | AD PART      | SIZE                      | SCALE | 92-104-ENV | 1 OF 1                                                        |      |
| CHANGES MUST BE REFLECTED IN THE 3D PART                                                                                                                                                                                                                                                  |            | N/A                                             |                                                                      | HE "-ENV" SU |                           | В     | 3:1        | DWG. NO.                                                      | REV. |
| DO NOT SCALE DRAWING                                                                                                                                                                                                                                                                      |            |                                                 |                                                                      |              |                           |       | 92-104     | 1                                                             |      |