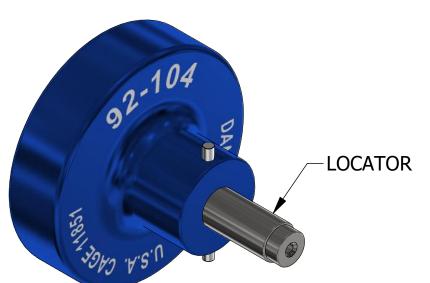

## UNCONTROLLED DOCUMENT WILL NOT BE UPDATED

**DIMENSIONS IN INCHES - UNLESS OTHERWISE SPECIFIED** 

|                                                                                                                                                                                                                                                                                           | N/A        |                                                 | ITEM                                                                 | P/           | PART NO.                  |       | QTY.       | DESCRIPTION / REMARKS                                         |      |
|-------------------------------------------------------------------------------------------------------------------------------------------------------------------------------------------------------------------------------------------------------------------------------------------|------------|-------------------------------------------------|----------------------------------------------------------------------|--------------|---------------------------|-------|------------|---------------------------------------------------------------|------|
|                                                                                                                                                                                                                                                                                           |            |                                                 | DRN. Jony CHK'D.                                                     | Dilworth     | DATE<br>2/29/2020<br>DATE | P     |            | DANIELS MANUFACTURING CORP.<br>ORLANDO, FLORIDA<br>CAGE 11851 |      |
| RESTRICTED & CONFIDENTIAL                                                                                                                                                                                                                                                                 | 1 13/ 🗖 1  |                                                 | NOTE:                                                                |              | TITLE                     |       |            |                                                               |      |
| CONFIDENTIAL PROPERTY OF DANIELS MANUFACTURING CORP. NOT TO BE DISCLOSED TO OTHERS, REPRODUCED OR USED FOR ANY OTHER PURPOSE EXCEPT AS AUTHORIZED IN WRITING BY DANIELS MANUFACTURING. MUST BE RETURNED TO DANIELS MANUFACTURING CORP. ON COMPLETION OF ORDER OR PURPOSES FOR WHICH LENT. |            |                                                 | THIS DRAWING IS AN OUTLINE DRAWING OF THE RESPECTIVE DMC PART NUMBER |              |                           |       |            |                                                               |      |
| CREATED FROM AN INVENTOR MODEL.                                                                                                                                                                                                                                                           | FINISH N/A | INDICATED. ACTUA PART NUMBER IS CA NUMBER WITHO |                                                                      | AD PART      | SIZE                      | SCALE | 92-104-ENV | 1 OF 1                                                        |      |
| CHANGES MUST BE REFLECTED IN THE 3D PART                                                                                                                                                                                                                                                  |            | N/A                                             |                                                                      | HE "-ENV" SU |                           | В     | 3:1        | DWG. NO.                                                      | REV. |
| DO NOT SCALE DRAWING                                                                                                                                                                                                                                                                      |            |                                                 |                                                                      |              |                           |       | 92-104     | 1                                                             |      |