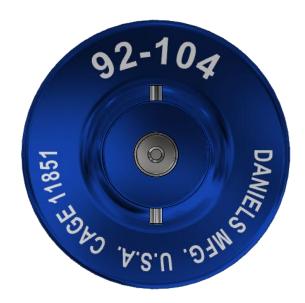

**DATA PLATE** 

## UNCONTROLLED DOCUMENT WILL NOT BE UPDATED

**DIMENSIONS IN INCHES - UNLESS OTHERWISE SPECIFIED** 

|                                                                                                                                                                                                                                                                                           | N/A        |                                                 | ITEM                                                                 | P/           | PART NO.                  |       | QTY.       | DESCRIPTION / REMARKS                                         |      |
|-------------------------------------------------------------------------------------------------------------------------------------------------------------------------------------------------------------------------------------------------------------------------------------------|------------|-------------------------------------------------|----------------------------------------------------------------------|--------------|---------------------------|-------|------------|---------------------------------------------------------------|------|
|                                                                                                                                                                                                                                                                                           |            |                                                 | DRN. Jony CHK'D.                                                     | Dilworth     | DATE<br>2/29/2020<br>DATE | P     |            | DANIELS MANUFACTURING CORP.<br>ORLANDO, FLORIDA<br>CAGE 11851 |      |
| RESTRICTED & CONFIDENTIAL                                                                                                                                                                                                                                                                 | 1 13/ 🗖 1  |                                                 | NOTE:                                                                |              | TITLE                     |       |            |                                                               |      |
| CONFIDENTIAL PROPERTY OF DANIELS MANUFACTURING CORP. NOT TO BE DISCLOSED TO OTHERS, REPRODUCED OR USED FOR ANY OTHER PURPOSE EXCEPT AS AUTHORIZED IN WRITING BY DANIELS MANUFACTURING. MUST BE RETURNED TO DANIELS MANUFACTURING CORP. ON COMPLETION OF ORDER OR PURPOSES FOR WHICH LENT. |            |                                                 | THIS DRAWING IS AN OUTLINE DRAWING OF THE RESPECTIVE DMC PART NUMBER |              |                           |       |            |                                                               |      |
| CREATED FROM AN INVENTOR MODEL.                                                                                                                                                                                                                                                           | FINISH N/A | INDICATED. ACTUA PART NUMBER IS CA NUMBER WITHO |                                                                      | AD PART      | SIZE                      | SCALE | 92-104-ENV | 1 OF 1                                                        |      |
| CHANGES MUST BE REFLECTED IN THE 3D PART                                                                                                                                                                                                                                                  |            | N/A                                             |                                                                      | HE "-ENV" SU |                           | В     | 3:1        | DWG. NO.                                                      | REV. |
| DO NOT SCALE DRAWING                                                                                                                                                                                                                                                                      |            |                                                 |                                                                      |              |                           |       | 92-104     | 1                                                             |      |