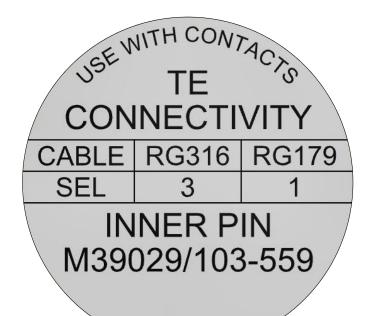

**DATA PLATE** 

## UNCONTROLLED DOCUMENT WILL NOT BE UPDATED

**DIMENSIONS IN INCHES - UNLESS OTHERWISE SPECIFIED** 

|                                                                                                                                                                                                                                                                                           | N/A        |                                                 | ITEM                                                                 | P/           | PART NO.                  |       | QTY.       | DESCRIPTION / REMARKS                                         |      |
|-------------------------------------------------------------------------------------------------------------------------------------------------------------------------------------------------------------------------------------------------------------------------------------------|------------|-------------------------------------------------|----------------------------------------------------------------------|--------------|---------------------------|-------|------------|---------------------------------------------------------------|------|
|                                                                                                                                                                                                                                                                                           |            |                                                 | DRN. Jony CHK'D.                                                     | Dilworth     | DATE<br>2/29/2020<br>DATE | P     |            | DANIELS MANUFACTURING CORP.<br>ORLANDO, FLORIDA<br>CAGE 11851 |      |
| RESTRICTED & CONFIDENTIAL                                                                                                                                                                                                                                                                 | 1 13/ 🗖 1  |                                                 | NOTE:                                                                |              | TITLE                     |       |            |                                                               |      |
| CONFIDENTIAL PROPERTY OF DANIELS MANUFACTURING CORP. NOT TO BE DISCLOSED TO OTHERS, REPRODUCED OR USED FOR ANY OTHER PURPOSE EXCEPT AS AUTHORIZED IN WRITING BY DANIELS MANUFACTURING. MUST BE RETURNED TO DANIELS MANUFACTURING CORP. ON COMPLETION OF ORDER OR PURPOSES FOR WHICH LENT. |            |                                                 | THIS DRAWING IS AN OUTLINE DRAWING OF THE RESPECTIVE DMC PART NUMBER |              |                           |       |            |                                                               |      |
| CREATED FROM AN INVENTOR MODEL.                                                                                                                                                                                                                                                           | FINISH N/A | INDICATED. ACTUA PART NUMBER IS CA NUMBER WITHO |                                                                      | AD PART      | SIZE                      | SCALE | 92-104-ENV | 1 OF 1                                                        |      |
| CHANGES MUST BE REFLECTED IN THE 3D PART                                                                                                                                                                                                                                                  |            | N/A                                             |                                                                      | HE "-ENV" SU |                           | В     | 3:1        | DWG. NO.                                                      | REV. |
| DO NOT SCALE DRAWING                                                                                                                                                                                                                                                                      |            |                                                 |                                                                      |              |                           |       | 92-104     | 1                                                             |      |