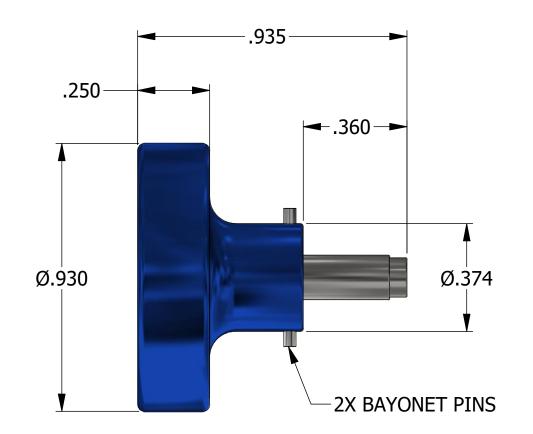

## UNCONTROLLED DOCUMENT WILL NOT BE UPDATED

**DIMENSIONS IN INCHES - UNLESS OTHERWISE SPECIFIED** 

|                                                                                                                                                                                                                                                                                           | N/A        |                                                 | ITEM                                                                 | P/           | PART NO.                  |       | QTY.       | DESCRIPTION / REMARKS                                         |      |
|-------------------------------------------------------------------------------------------------------------------------------------------------------------------------------------------------------------------------------------------------------------------------------------------|------------|-------------------------------------------------|----------------------------------------------------------------------|--------------|---------------------------|-------|------------|---------------------------------------------------------------|------|
|                                                                                                                                                                                                                                                                                           |            |                                                 | DRN. Jony CHK'D.                                                     | Dilworth     | DATE<br>2/29/2020<br>DATE | P     |            | DANIELS MANUFACTURING CORP.<br>ORLANDO, FLORIDA<br>CAGE 11851 |      |
| RESTRICTED & CONFIDENTIAL                                                                                                                                                                                                                                                                 | 1 13/ 🗖 1  |                                                 | NOTE:                                                                |              | TITLE                     |       |            |                                                               |      |
| CONFIDENTIAL PROPERTY OF DANIELS MANUFACTURING CORP. NOT TO BE DISCLOSED TO OTHERS, REPRODUCED OR USED FOR ANY OTHER PURPOSE EXCEPT AS AUTHORIZED IN WRITING BY DANIELS MANUFACTURING. MUST BE RETURNED TO DANIELS MANUFACTURING CORP. ON COMPLETION OF ORDER OR PURPOSES FOR WHICH LENT. |            |                                                 | THIS DRAWING IS AN OUTLINE DRAWING OF THE RESPECTIVE DMC PART NUMBER |              |                           |       |            |                                                               |      |
| CREATED FROM AN INVENTOR MODEL.                                                                                                                                                                                                                                                           | FINISH N/A | INDICATED. ACTUA PART NUMBER IS CA NUMBER WITHO |                                                                      | AD PART      | SIZE                      | SCALE | 92-104-ENV | 1 OF 1                                                        |      |
| CHANGES MUST BE REFLECTED IN THE 3D PART                                                                                                                                                                                                                                                  |            | N/A                                             |                                                                      | HE "-ENV" SU |                           | В     | 3:1        | DWG. NO.                                                      | REV. |
| DO NOT SCALE DRAWING                                                                                                                                                                                                                                                                      |            |                                                 |                                                                      |              |                           |       | 92-104     | 1                                                             |      |