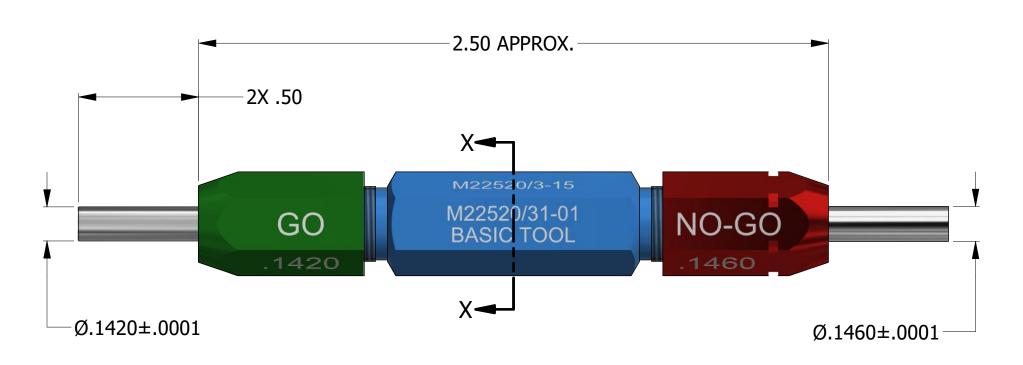

|  |                                                                                                                                                                                                                                                                                                                        |            |     | ITEM                                                                                   | PAR    | T NO.                  |           | QTY.                                          | DESCRIPTION / REMARKS                                |                     |
|--|------------------------------------------------------------------------------------------------------------------------------------------------------------------------------------------------------------------------------------------------------------------------------------------------------------------------|------------|-----|----------------------------------------------------------------------------------------|--------|------------------------|-----------|-----------------------------------------------|------------------------------------------------------|---------------------|
|  |                                                                                                                                                                                                                                                                                                                        |            | N/A | DRN. [<br>CHK'D.                                                                       | OVC 4/ | ATE<br>/21/1995<br>ATE | P         |                                               | DANIELS MANUFACTUR<br>ORLANDO, FLORIDA<br>CAGE 11851 | ING CORP.           |
|  | RESTRICTED & CONFIDENTIAL  CONFIDENTIAL PROPERTY OF DANIELS MANUFACTURING CORP. NOT TO BE DISCLOSED TO OTHERS. REPRODUCTION OR USED FOR ANY OTHER PURPOSE EXCEPT AS AUTHORIZED IN WRITING BY DANIELS MANUFACTURING. MUST BE RETURNED TO DANIELS MANUFACTURING CORP. ON COMPLETION OF ORDER OR PURPOSES FOR WHICH LENT. | HEAT TREAT | N/A | NOTE: THIS DRAWING IS AN OUTLINE DRAWING OF THE RESPECTIVE DMC PART NUMBER             |        | TITLE<br>WHERE U       | SED:      | GO/NO-GO GAO<br>(M22520/3-15<br>ENVELOPE DRAW | )                                                    |                     |
|  | CREATED FROM AN INVENTOR MODEL. CHANGES MUST BE REFLECTED IN THE 3D PART DO NOT SCALE DRAWING                                                                                                                                                                                                                          | FINISH     | N/A | INDICATED. ACTUAL DMC<br>PART NUMBER IS CAD PAR<br>NUMBER WITHOUT<br>THE "-ENV" SUFFIX |        | D PART<br>UT           | SIZE<br>B | 2.5X                                          | G443-ENV DWG. NO. G443                               | SHEET 1 OF 1 REV. 2 |