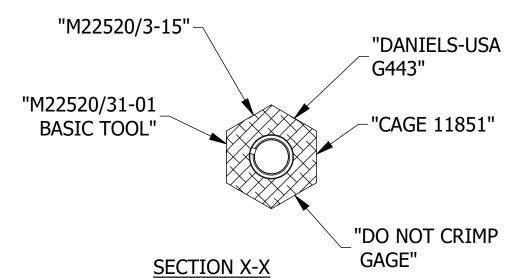

|  |                                                                                                                                                                                                                                                                                                                        |            |     | ITEM                                                                                   | PAR    | T NO.                  |           | QTY.                                          | DESCRIPTION / REMARKS                                |                     |
|--|------------------------------------------------------------------------------------------------------------------------------------------------------------------------------------------------------------------------------------------------------------------------------------------------------------------------|------------|-----|----------------------------------------------------------------------------------------|--------|------------------------|-----------|-----------------------------------------------|------------------------------------------------------|---------------------|
|  |                                                                                                                                                                                                                                                                                                                        |            | N/A | DRN. [<br>CHK'D.                                                                       | OVC 4/ | ATE<br>/21/1995<br>ATE | P         |                                               | DANIELS MANUFACTUR<br>ORLANDO, FLORIDA<br>CAGE 11851 | ING CORP.           |
|  | RESTRICTED & CONFIDENTIAL  CONFIDENTIAL PROPERTY OF DANIELS MANUFACTURING CORP. NOT TO BE DISCLOSED TO OTHERS. REPRODUCTION OR USED FOR ANY OTHER PURPOSE EXCEPT AS AUTHORIZED IN WRITING BY DANIELS MANUFACTURING. MUST BE RETURNED TO DANIELS MANUFACTURING CORP. ON COMPLETION OF ORDER OR PURPOSES FOR WHICH LENT. | HEAT TREAT | N/A | NOTE: THIS DRAWING IS AN OUTLINE DRAWING OF THE RESPECTIVE DMC PART NUMBER             |        | TITLE<br>WHERE U       | SED:      | GO/NO-GO GAO<br>(M22520/3-15<br>ENVELOPE DRAW | )                                                    |                     |
|  | CREATED FROM AN INVENTOR MODEL. CHANGES MUST BE REFLECTED IN THE 3D PART DO NOT SCALE DRAWING                                                                                                                                                                                                                          | FINISH     | N/A | INDICATED. ACTUAL DMC<br>PART NUMBER IS CAD PAR<br>NUMBER WITHOUT<br>THE "-ENV" SUFFIX |        | D PART<br>UT           | SIZE<br>B | 2.5X                                          | G443-ENV DWG. NO. G443                               | SHEET 1 OF 1 REV. 2 |