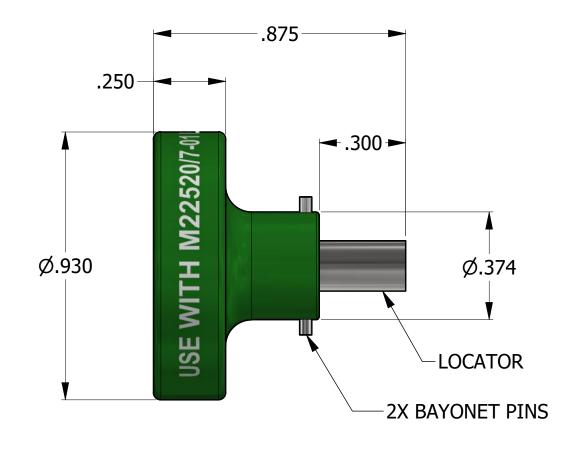

**DATAPLATE** 

|  | LOCATOR                                                                                                                                                                                                                                                                                                                |        |          |                                                           |                                                                      |           |                                     |                       |                     |           |      |
|--|------------------------------------------------------------------------------------------------------------------------------------------------------------------------------------------------------------------------------------------------------------------------------------------------------------------------|--------|----------|-----------------------------------------------------------|----------------------------------------------------------------------|-----------|-------------------------------------|-----------------------|---------------------|-----------|------|
|  |                                                                                                                                                                                                                                                                                                                        |        | MATERIAL |                                                           | PART NO.                                                             |           | QTY.                                | DESCRIPTION / REMARKS |                     |           |      |
|  |                                                                                                                                                                                                                                                                                                                        |        | N/A      | DUNG CAO  DATE 8/18/1995  CHK'D.  DATE                    |                                                                      | 8/18/1995 | DANIELS MANUFACTURING OF CAGE 11851 |                       | ZING COR            | RP.       |      |
|  | RESTRICTED & CONFIDENTIAL  CONFIDENTIAL PROPERTY OF DANIELS MANUFACTURING CORP. NOT TO BE DISCLOSED TO OTHERS. REPRODUCTION OR USED FOR ANY OTHER PURPOSE EXCEPT AS AUTHORIZED IN WRITING BY DANIELS MANUFACTURING. MUST BE RETURNED TO DANIELS MANUFACTURING CORP. ON COMPLETION OF ORDER OR PURPOSES FOR WHICH LENT. |        | N/A      |                                                           | NOTE:                                                                |           | TITLE                               |                       | POSITIONER          |           |      |
|  |                                                                                                                                                                                                                                                                                                                        |        |          |                                                           | THIS DRAWING IS AN OUTLINE DRAWING OF THE RESPECTIVE DMC PART NUMBER |           |                                     | JSED: MH86            | (M22520/7-07)       |           |      |
|  | CREATED FROM AN INVENTOR MODEL.<br>CHANGES MUST BE REFLECTED IN THE 3D PART                                                                                                                                                                                                                                            | FINISH |          | INDICATED. ACTUAL DM PART NUMBER IS CAD PA NUMBER WITHOUT |                                                                      | AD PART   | SIZE                                | SCALE                 | cad p/n<br>86-6-ENV | SHEET 1 C |      |
|  | DO NOT SCALE DRAWING                                                                                                                                                                                                                                                                                                   |        | N/A      | ∏ T⊦                                                      | THE "-ENV" SUFFIX                                                    |           | <sup>5</sup>   B                    |                       | DWG. NO. 86-6       |           | REV. |