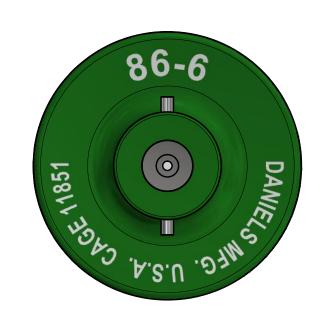

**DATAPLATE** 

|  | LOCATOR                                                                                                                                                                                                                                                                                                                |        |          |                                                           |                                                                      |           |                                     |                       |                     |           |      |
|--|------------------------------------------------------------------------------------------------------------------------------------------------------------------------------------------------------------------------------------------------------------------------------------------------------------------------|--------|----------|-----------------------------------------------------------|----------------------------------------------------------------------|-----------|-------------------------------------|-----------------------|---------------------|-----------|------|
|  |                                                                                                                                                                                                                                                                                                                        |        | MATERIAL |                                                           | PART NO.                                                             |           | QTY.                                | DESCRIPTION / REMARKS |                     |           |      |
|  |                                                                                                                                                                                                                                                                                                                        |        | N/A      | DUNG CAO  DATE 8/18/1995  CHK'D.  DATE                    |                                                                      | 8/18/1995 | DANIELS MANUFACTURING OF CAGE 11851 |                       | ZING COR            | RP.       |      |
|  | RESTRICTED & CONFIDENTIAL  CONFIDENTIAL PROPERTY OF DANIELS MANUFACTURING CORP. NOT TO BE DISCLOSED TO OTHERS. REPRODUCTION OR USED FOR ANY OTHER PURPOSE EXCEPT AS AUTHORIZED IN WRITING BY DANIELS MANUFACTURING. MUST BE RETURNED TO DANIELS MANUFACTURING CORP. ON COMPLETION OF ORDER OR PURPOSES FOR WHICH LENT. |        | N/A      |                                                           | NOTE:                                                                |           | TITLE                               |                       | POSITIONER          |           |      |
|  |                                                                                                                                                                                                                                                                                                                        |        |          |                                                           | THIS DRAWING IS AN OUTLINE DRAWING OF THE RESPECTIVE DMC PART NUMBER |           |                                     | JSED: MH86            | (M22520/7-07)       |           |      |
|  | CREATED FROM AN INVENTOR MODEL.<br>CHANGES MUST BE REFLECTED IN THE 3D PART                                                                                                                                                                                                                                            | FINISH |          | INDICATED. ACTUAL DM PART NUMBER IS CAD PA NUMBER WITHOUT |                                                                      | AD PART   | SIZE                                | SCALE                 | cad p/n<br>86-6-ENV | SHEET 1 C |      |
|  | DO NOT SCALE DRAWING                                                                                                                                                                                                                                                                                                   |        | N/A      | ∏ T⊦                                                      | THE "-ENV" SUFFIX                                                    |           | <sup>5</sup>   B                    |                       | DWG. NO. 86-6       |           | REV. |