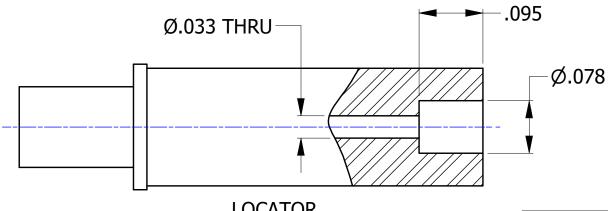

**DATAPLATE** 

|  | LOCATOR                                                                                                                                                                                                                                                                                                                |        |          |                                                           |                                                                      |           |                                     |                       |                     |           |      |
|--|------------------------------------------------------------------------------------------------------------------------------------------------------------------------------------------------------------------------------------------------------------------------------------------------------------------------|--------|----------|-----------------------------------------------------------|----------------------------------------------------------------------|-----------|-------------------------------------|-----------------------|---------------------|-----------|------|
|  |                                                                                                                                                                                                                                                                                                                        |        | MATERIAL |                                                           | PART NO.                                                             |           | QTY.                                | DESCRIPTION / REMARKS |                     |           |      |
|  |                                                                                                                                                                                                                                                                                                                        |        | N/A      | DUNG CAO  DATE 8/18/1995  CHK'D.  DATE                    |                                                                      | 8/18/1995 | DANIELS MANUFACTURING OF CAGE 11851 |                       | ZING COR            | RP.       |      |
|  | RESTRICTED & CONFIDENTIAL  CONFIDENTIAL PROPERTY OF DANIELS MANUFACTURING CORP. NOT TO BE DISCLOSED TO OTHERS. REPRODUCTION OR USED FOR ANY OTHER PURPOSE EXCEPT AS AUTHORIZED IN WRITING BY DANIELS MANUFACTURING. MUST BE RETURNED TO DANIELS MANUFACTURING CORP. ON COMPLETION OF ORDER OR PURPOSES FOR WHICH LENT. |        | N/A      |                                                           | NOTE:                                                                |           | TITLE                               |                       | POSITIONER          |           |      |
|  |                                                                                                                                                                                                                                                                                                                        |        |          |                                                           | THIS DRAWING IS AN OUTLINE DRAWING OF THE RESPECTIVE DMC PART NUMBER |           |                                     | JSED: MH86            | (M22520/7-07)       |           |      |
|  | CREATED FROM AN INVENTOR MODEL.<br>CHANGES MUST BE REFLECTED IN THE 3D PART                                                                                                                                                                                                                                            | FINISH |          | INDICATED. ACTUAL DM PART NUMBER IS CAD PA NUMBER WITHOUT |                                                                      | AD PART   | SIZE                                | SCALE                 | cad p/n<br>86-6-ENV | SHEET 1 C |      |
|  | DO NOT SCALE DRAWING                                                                                                                                                                                                                                                                                                   |        | N/A      | ∏ T⊦                                                      | THE "-ENV" SUFFIX                                                    |           | <sup>5</sup>   B                    |                       | DWG. NO. 86-6       |           | REV. |