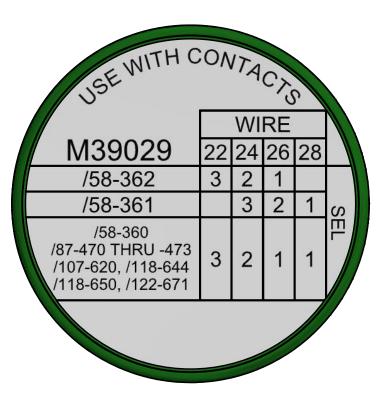

**DATAPLATE** 

|  | LOCATOR                                                                                                                                                                                                                                                                                                                |        |          |                                                           |                                                                      |           |                                     |                       |                     |           |      |
|--|------------------------------------------------------------------------------------------------------------------------------------------------------------------------------------------------------------------------------------------------------------------------------------------------------------------------|--------|----------|-----------------------------------------------------------|----------------------------------------------------------------------|-----------|-------------------------------------|-----------------------|---------------------|-----------|------|
|  |                                                                                                                                                                                                                                                                                                                        |        | MATERIAL |                                                           | PART NO.                                                             |           | QTY.                                | DESCRIPTION / REMARKS |                     |           |      |
|  |                                                                                                                                                                                                                                                                                                                        |        | N/A      | DUNG CAO  DATE 8/18/1995  CHK'D.  DATE                    |                                                                      | 8/18/1995 | DANIELS MANUFACTURING OF CAGE 11851 |                       | ZING COR            | RP.       |      |
|  | RESTRICTED & CONFIDENTIAL  CONFIDENTIAL PROPERTY OF DANIELS MANUFACTURING CORP. NOT TO BE DISCLOSED TO OTHERS. REPRODUCTION OR USED FOR ANY OTHER PURPOSE EXCEPT AS AUTHORIZED IN WRITING BY DANIELS MANUFACTURING. MUST BE RETURNED TO DANIELS MANUFACTURING CORP. ON COMPLETION OF ORDER OR PURPOSES FOR WHICH LENT. |        | N/A      |                                                           | NOTE:                                                                |           | TITLE                               |                       | POSITIONER          |           |      |
|  |                                                                                                                                                                                                                                                                                                                        |        |          |                                                           | THIS DRAWING IS AN OUTLINE DRAWING OF THE RESPECTIVE DMC PART NUMBER |           |                                     | JSED: MH86            | (M22520/7-07)       |           |      |
|  | CREATED FROM AN INVENTOR MODEL.<br>CHANGES MUST BE REFLECTED IN THE 3D PART                                                                                                                                                                                                                                            | FINISH |          | INDICATED. ACTUAL DM PART NUMBER IS CAD PA NUMBER WITHOUT |                                                                      | AD PART   | SIZE                                | SCALE                 | cad p/n<br>86-6-ENV | SHEET 1 C |      |
|  | DO NOT SCALE DRAWING                                                                                                                                                                                                                                                                                                   |        | N/A      | ∏ T⊦                                                      | THE "-ENV" SUFFIX                                                    |           | <sup>5</sup>   B                    |                       | DWG. NO. 86-6       |           | REV. |