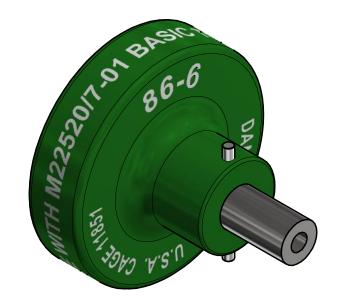

**DATAPLATE** 

|  | LOCATOR                                                                                                                                                                                                                                                                                                                |        |          |                                                           |                                                                      |           |                                     |                       |                     |           |      |
|--|------------------------------------------------------------------------------------------------------------------------------------------------------------------------------------------------------------------------------------------------------------------------------------------------------------------------|--------|----------|-----------------------------------------------------------|----------------------------------------------------------------------|-----------|-------------------------------------|-----------------------|---------------------|-----------|------|
|  |                                                                                                                                                                                                                                                                                                                        |        | MATERIAL |                                                           | PART NO.                                                             |           | QTY.                                | DESCRIPTION / REMARKS |                     |           |      |
|  |                                                                                                                                                                                                                                                                                                                        |        | N/A      | DUNG CAO  DATE 8/18/1995  CHK'D.  DATE                    |                                                                      | 8/18/1995 | DANIELS MANUFACTURING OF CAGE 11851 |                       | ZING COR            | RP.       |      |
|  | RESTRICTED & CONFIDENTIAL  CONFIDENTIAL PROPERTY OF DANIELS MANUFACTURING CORP. NOT TO BE DISCLOSED TO OTHERS. REPRODUCTION OR USED FOR ANY OTHER PURPOSE EXCEPT AS AUTHORIZED IN WRITING BY DANIELS MANUFACTURING. MUST BE RETURNED TO DANIELS MANUFACTURING CORP. ON COMPLETION OF ORDER OR PURPOSES FOR WHICH LENT. |        | N/A      |                                                           | NOTE:                                                                |           | TITLE                               |                       | POSITIONER          |           |      |
|  |                                                                                                                                                                                                                                                                                                                        |        |          |                                                           | THIS DRAWING IS AN OUTLINE DRAWING OF THE RESPECTIVE DMC PART NUMBER |           |                                     | JSED: MH86            | (M22520/7-07)       |           |      |
|  | CREATED FROM AN INVENTOR MODEL.<br>CHANGES MUST BE REFLECTED IN THE 3D PART                                                                                                                                                                                                                                            | FINISH |          | INDICATED. ACTUAL DM PART NUMBER IS CAD PA NUMBER WITHOUT |                                                                      | AD PART   | SIZE                                | SCALE                 | cad p/n<br>86-6-ENV | SHEET 1 C |      |
|  | DO NOT SCALE DRAWING                                                                                                                                                                                                                                                                                                   |        | N/A      | ∏ T⊦                                                      | THE "-ENV" SUFFIX                                                    |           | <sup>5</sup>   B                    |                       | DWG. NO. 86-6       |           | REV. |