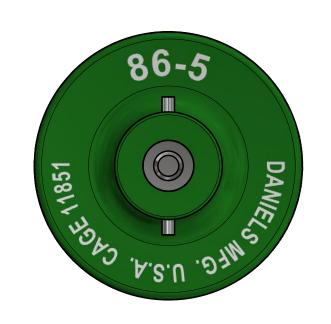

3

86-5

**DATAPLATE** 

DO NOT SCALE DRAWING

AN SPASIC.

| LOCATOR                                                                                                                                                                                                                                                                            | MATERIAL                                                                                                                                                                      | IAL |                                          | PART NO.                                                  |                           | QTY.             | DESCRIPTION / REMARKS                           |                                                        |                     |
|------------------------------------------------------------------------------------------------------------------------------------------------------------------------------------------------------------------------------------------------------------------------------------|-------------------------------------------------------------------------------------------------------------------------------------------------------------------------------|-----|------------------------------------------|-----------------------------------------------------------|---------------------------|------------------|-------------------------------------------------|--------------------------------------------------------|---------------------|
|                                                                                                                                                                                                                                                                                    |                                                                                                                                                                               | N/A | DRN.<br>CHK'D.                           | E. D.                                                     | DATE<br>6/10/1996<br>DATE | P                |                                                 | DANIELS MANUFACTURIN<br>ORLANDO, FLORIDA<br>CAGE 11851 | IG CORP.            |
| RESTRICTED & CONFIDENTIAL  CONFIDENTIAL PROPERTY OF DANIELS MANUFACTURING CORP. NOT TO BE DISCLOSE OTHERS. REPRODUCTION OR USED FOR ANY OTHER PURPOSE EXCEPT AS AUTHORIZE WRITING BY DANIELS MANUFACTURING. MUST BE RETURNED TO DANIELS MANUFACTURING. OR PURPOSES FOR WHICH LENT. | RING CORP. NOT TO BE DISCLOSED TO R PURPOSE EXCEPT AS AUTHORIZED IN ETURNED TO DANIELS MANUFACTURING URPOSES FOR WHICH LENT.  N/A  THIS DRAWING DF DRAWING DRAWING OF DMC PAR |     | AWING IS A<br>IG OF THE R<br>IC PART NUI | NOTE:  WING IS AN OUTLINE OF THE RESPECTIVE C PART NUMBER | TITLE WHERE (             | JSED: MH         | POSITIONER<br>(M22520/7-06)<br>BNVELOPE DRAWING |                                                        |                     |
| CREATED FROM AN INVENTOR MODEL.<br>CHANGES MUST BE REFLECTED IN THE 3D PART                                                                                                                                                                                                        | FINISH                                                                                                                                                                        | N/A | PART N                                   | ATED. ACTU<br>NUMBER IS (<br>JMBER WITH<br>IE "-ENV" SU   | CAD PART<br>HOUT          | SIZE<br><b>R</b> | SCALE                                           | RAD P/N<br>86-5-ENV<br>DWG. NO.                        | SHEET  1 OF 1  REV. |