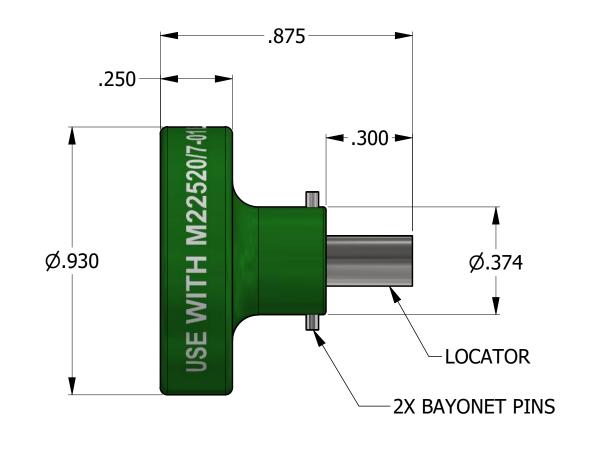

3

86-5

**DATAPLATE** 

DO NOT SCALE DRAWING

AN SPASIC.

| LOCATOR                                                                                                                                                                                                                                                                            | MATERIAL                                                                                                                                                                      | IAL |                                          | PART NO.                                                  |                           | QTY.             | DESCRIPTION / REMARKS                           |                                                        |                     |
|------------------------------------------------------------------------------------------------------------------------------------------------------------------------------------------------------------------------------------------------------------------------------------|-------------------------------------------------------------------------------------------------------------------------------------------------------------------------------|-----|------------------------------------------|-----------------------------------------------------------|---------------------------|------------------|-------------------------------------------------|--------------------------------------------------------|---------------------|
|                                                                                                                                                                                                                                                                                    |                                                                                                                                                                               | N/A | DRN.<br>CHK'D.                           | E. D.                                                     | DATE<br>6/10/1996<br>DATE | P                |                                                 | DANIELS MANUFACTURIN<br>ORLANDO, FLORIDA<br>CAGE 11851 | IG CORP.            |
| RESTRICTED & CONFIDENTIAL  CONFIDENTIAL PROPERTY OF DANIELS MANUFACTURING CORP. NOT TO BE DISCLOSE OTHERS. REPRODUCTION OR USED FOR ANY OTHER PURPOSE EXCEPT AS AUTHORIZE WRITING BY DANIELS MANUFACTURING. MUST BE RETURNED TO DANIELS MANUFACTURING. OR PURPOSES FOR WHICH LENT. | RING CORP. NOT TO BE DISCLOSED TO R PURPOSE EXCEPT AS AUTHORIZED IN ETURNED TO DANIELS MANUFACTURING URPOSES FOR WHICH LENT.  N/A  THIS DRAWING DF DRAWING DRAWING OF DMC PAR |     | AWING IS A<br>IG OF THE R<br>IC PART NUI | NOTE:  WING IS AN OUTLINE OF THE RESPECTIVE C PART NUMBER | TITLE WHERE (             | JSED: MH         | POSITIONER<br>(M22520/7-06)<br>BNVELOPE DRAWING |                                                        |                     |
| CREATED FROM AN INVENTOR MODEL.<br>CHANGES MUST BE REFLECTED IN THE 3D PART                                                                                                                                                                                                        | FINISH                                                                                                                                                                        | N/A | PART N                                   | ATED. ACTU<br>NUMBER IS (<br>JMBER WITH<br>IE "-ENV" SU   | CAD PART<br>HOUT          | SIZE<br><b>R</b> | SCALE                                           | RAD P/N<br>86-5-ENV<br>DWG. NO.                        | SHEET  1 OF 1  REV. |