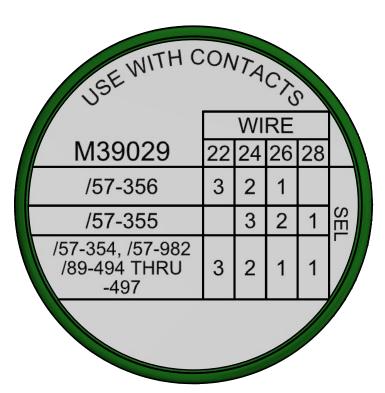

## UNCONTROLLED DOCUMENT WILL NOT BE UPDATED

DIMENSIONS IN INCHES - UNLESS OTHERWISE SPECIFIED

| REVISIONS |         |                       |       |           |          |           |  |  |  |  |  |  |
|-----------|---------|-----------------------|-------|-----------|----------|-----------|--|--|--|--|--|--|
| REV       | ECO NO. | DESCRIPTION           | BY    | DATE      | APP'D BY | DATE      |  |  |  |  |  |  |
| 2         |         | CORRECTED MIL. NUMBER | JWJ   | 7/12/2005 | RRR      | 7/12/2005 |  |  |  |  |  |  |
| 3         | 25000   | DATAPLATE UPDATED     | TonyD | 8/20/2020 |          |           |  |  |  |  |  |  |