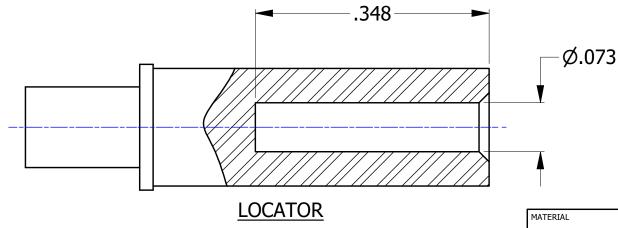

3

86-5

**DATAPLATE** 

DO NOT SCALE DRAWING

AN SPASIC.

| LOCATOR                                                                                                                                                                                                                                                                            | MATERIAL                                                                                                                                                                      | IAL |                                          | PART NO.                                                  |                           | QTY.             | DESCRIPTION / REMARKS                           |                                                        |                     |
|------------------------------------------------------------------------------------------------------------------------------------------------------------------------------------------------------------------------------------------------------------------------------------|-------------------------------------------------------------------------------------------------------------------------------------------------------------------------------|-----|------------------------------------------|-----------------------------------------------------------|---------------------------|------------------|-------------------------------------------------|--------------------------------------------------------|---------------------|
|                                                                                                                                                                                                                                                                                    |                                                                                                                                                                               | N/A | DRN.<br>CHK'D.                           | E. D.                                                     | DATE<br>6/10/1996<br>DATE | P                |                                                 | DANIELS MANUFACTURIN<br>ORLANDO, FLORIDA<br>CAGE 11851 | IG CORP.            |
| RESTRICTED & CONFIDENTIAL  CONFIDENTIAL PROPERTY OF DANIELS MANUFACTURING CORP. NOT TO BE DISCLOSE OTHERS. REPRODUCTION OR USED FOR ANY OTHER PURPOSE EXCEPT AS AUTHORIZE WRITING BY DANIELS MANUFACTURING. MUST BE RETURNED TO DANIELS MANUFACTURING. OR PURPOSES FOR WHICH LENT. | RING CORP. NOT TO BE DISCLOSED TO R PURPOSE EXCEPT AS AUTHORIZED IN ETURNED TO DANIELS MANUFACTURING URPOSES FOR WHICH LENT.  N/A  THIS DRAWING DF DRAWING DRAWING OF DMC PAR |     | AWING IS A<br>IG OF THE R<br>IC PART NUI | NOTE:  WING IS AN OUTLINE OF THE RESPECTIVE C PART NUMBER | TITLE WHERE (             | JSED: MH         | POSITIONER<br>(M22520/7-06)<br>BNVELOPE DRAWING |                                                        |                     |
| CREATED FROM AN INVENTOR MODEL.<br>CHANGES MUST BE REFLECTED IN THE 3D PART                                                                                                                                                                                                        | FINISH                                                                                                                                                                        | N/A | PART N                                   | ATED. ACTU<br>NUMBER IS (<br>JMBER WITH<br>IE "-ENV" SU   | CAD PART<br>HOUT          | SIZE<br><b>R</b> | SCALE                                           | RAD P/N<br>86-5-ENV<br>DWG. NO.                        | SHEET  1 OF 1  REV. |