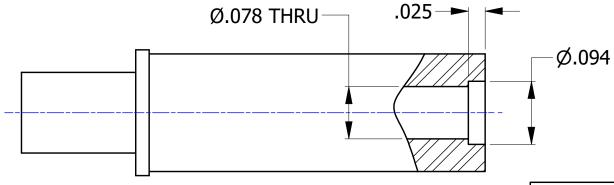

## UNCONTROLLED DOCUMENT WILL NOT BE UPDATED

DIMENSIONS IN INCHES - UNLESS OTHERWISE SPECIFIED

|     | REVISIONS |                                              |       |           |          |           |  |  |  |  |  |
|-----|-----------|----------------------------------------------|-------|-----------|----------|-----------|--|--|--|--|--|
| REV | ECO NO.   | DESCRIPTION                                  | BY    | DATE      | APP'D BY | DATE      |  |  |  |  |  |
| 1   |           | ORIGINAL RELEASE                             | JWJ   | 5/19/2003 | RRR      | 5/19/2003 |  |  |  |  |  |
| 2   | 25000     | POSITIONER NOW MIL-SPEC<br>DATAPLATE UPDATED | TonyD | 9/20/2020 |          |           |  |  |  |  |  |











| <u>LOCATOR</u> |                                                                                                                                                                                                                                                                                             | MATERIAL                              |       | ITEM          | PART NO.                                                                   |                           | QTY.    | DESCRIPTION / REMARKS |                                                               |            |
|----------------|---------------------------------------------------------------------------------------------------------------------------------------------------------------------------------------------------