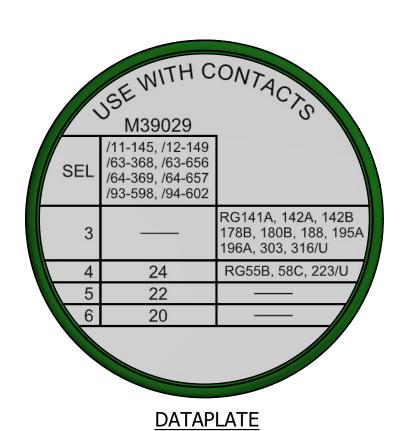

| <u>LOCATOR</u> |                                                                                                                                                                                                                                                                                             | MATERIAL                              |       | ITEM          | PART NO.                                                                   |                           | QTY.    | DESCRIPTION / REMARKS |                                                               |            |
|----------------|---------------------------------------------------------------------------------------------------------------------------------------------------------------------------------------------------------------------------------------------------------------------------------------------|---------------------------------------|-------|---------------|----------------------------------------------------------------------------|---------------------------|---------|-----------------------|---------------------------------------------------------------|------------|
|                |                                                                                                                                                                                                                                                                                             |                                       | N/A   | DRN. J CHK'D. | . JOYCE                                                                    | DATE<br>5/19/2003<br>DATE | P       |                       | DANIELS MANUFACTURING CORP.<br>ORLANDO, FLORIDA<br>CAGE 11851 |            |
|                | RESTRICTED & CONFIDENTIAL                                                                                                                                                                                                                                                                   | HEAT TREAT                            |       | NOTE:         |                                                                            | TITLE                     |         | POSITIONER            |                                                               |            |
|                | CONFIDENTIAL PROPERTY OF DANIELS MANUFACTURING CORP. NOT TO BE DISCLOSED TO OTHERS. REPRODUCTION OR USED FOR ANY OTHER PURPOSE EXCEPT AS AUTHORIZED IN WRITING BY DANIELS MANUFACTURING. MUST BE RETURNED TO DANIELS MANUFACTURING CORP. ON COMPLETION OF ORDER OR PURPOSES FOR WHICH LENT. | AS AUTHORIZED IN N/A AS MANUFACTURING | N/A   | DRAWIN<br>DN  | THIS DRAWING IS AN OUTLINE<br>DRAWING OF THE RESPECTIVE<br>DMC PART NUMBER |                           | WHERE ( | JSED: MH80            | (M22520/7-1                                                   | 4)         |
|                | CREATED FROM AN INVENTOR MODEL.<br>CHANGES MUST BE REFLECTED IN THE 3D PART                                                                                                                                                                                                                 | FINISH                                | N/A   | PART N        | TED. ACTUAL DMC<br>UMBER IS CAD PART<br>MBER WITHOUT<br>E "-ENV" SUFFIX    | CAD PART<br>HOUT          | SIZE    | SCALE                 | 86-30-1-ENV                                                   | SHEET OF 1 |
|                | DO NOT SCALE DRAWING                                                                                                                                                                                                                                                                        |                                       | 11/74 |               |                                                                            | JFFIX B                   |         | 3.1                   | 86-30-1                                                       | 2          |