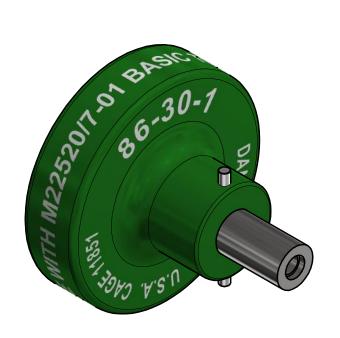

| <u>LOCATOR</u> |                                                                                                                                                                                                                                                                                             | MATERIAL                              |       | ITEM          | PART NO.                                                                   |                           | QTY.    | DESCRIPTION / REMARKS |                                                               |            |
|----------------|---------------------------------------------------------------------------------------------------------------------------------------------------------------------------------------------------------------------------------------------------------------------------------------------|---------------------------------------|-------|---------------|----------------------------------------------------------------------------|---------------------------|---------|-----------------------|---------------------------------------------------------------|------------|
|                |                                                                                                                                                                                                                                                                                             |                                       | N/A   | DRN. J CHK'D. | . JOYCE                                                                    | DATE<br>5/19/2003<br>DATE | P       |                       | DANIELS MANUFACTURING CORP.<br>ORLANDO, FLORIDA<br>CAGE 11851 |            |
|                | RESTRICTED & CONFIDENTIAL                                                                                                                                                                                                                                                                   | HEAT TREAT                            |       | NOTE:         |                                                                            | TITLE                     |         | POSITIONER            |                                                               |            |
|                | CONFIDENTIAL PROPERTY OF DANIELS MANUFACTURING CORP. NOT TO BE DISCLOSED TO OTHERS. REPRODUCTION OR USED FOR ANY OTHER PURPOSE EXCEPT AS AUTHORIZED IN WRITING BY DANIELS MANUFACTURING. MUST BE RETURNED TO DANIELS MANUFACTURING CORP. ON COMPLETION OF ORDER OR PURPOSES FOR WHICH LENT. | AS AUTHORIZED IN N/A AS MANUFACTURING | N/A   | DRAWIN<br>DN  | THIS DRAWING IS AN OUTLINE<br>DRAWING OF THE RESPECTIVE<br>DMC PART NUMBER |                           | WHERE ( | JSED: MH80            | (M22520/7-1                                                   | 4)         |
|                | CREATED FROM AN INVENTOR MODEL.<br>CHANGES MUST BE REFLECTED IN THE 3D PART                                                                                                                                                                                                                 | FINISH                                | N/A   | PART N        | TED. ACTUAL DMC<br>UMBER IS CAD PART<br>MBER WITHOUT<br>E "-ENV" SUFFIX    | CAD PART<br>HOUT          | SIZE    | SCALE                 | 86-30-1-ENV                                                   | SHEET OF 1 |
|                | DO NOT SCALE DRAWING                                                                                                                                                                                                                                                                        |                                       | 11/74 |               |                                                                            | JFFIX B                   |         | 3.1                   | 86-30-1                                                       | 2          |