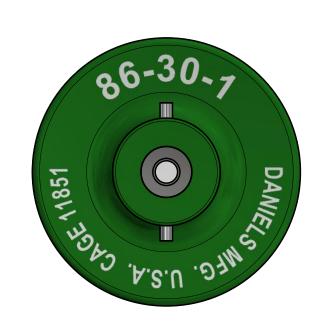

| <u>LOCATOR</u> |                                                                                                                                                                                                                                                                                             | MATERIAL                              |       | ITEM          | PART NO.                                                                   |                           | QTY.    | DESCRIPTION / REMARKS |                                                               |            |
|----------------|---------------------------------------------------------------------------------------------------------------------------------------------------------------------------------------------------------------------------------------------------------------------------------------------|---------------------------------------|-------|---------------|----------------------------------------------------------------------------|---------------------------|---------|-----------------------|---------------------------------------------------------------|------------|
|                |                                                                                                                                                                                                                                                                                             |                                       | N/A   | DRN. J CHK'D. | . JOYCE                                                                    | DATE<br>5/19/2003<br>DATE | P       |                       | DANIELS MANUFACTURING CORP.<br>ORLANDO, FLORIDA<br>CAGE 11851 |            |
|                | RESTRICTED & CONFIDENTIAL                                                                                                                                                                                                                                                                   | HEAT TREAT                            |       | NOTE:         |                                                                            | TITLE                     |         | POSITIONER            |                                                               |            |
|                | CONFIDENTIAL PROPERTY OF DANIELS MANUFACTURING CORP. NOT TO BE DISCLOSED TO OTHERS. REPRODUCTION OR USED FOR ANY OTHER PURPOSE EXCEPT AS AUTHORIZED IN WRITING BY DANIELS MANUFACTURING. MUST BE RETURNED TO DANIELS MANUFACTURING CORP. ON COMPLETION OF ORDER OR PURPOSES FOR WHICH LENT. | AS AUTHORIZED IN N/A AS MANUFACTURING | N/A   | DRAWIN<br>DN  | THIS DRAWING IS AN OUTLINE<br>DRAWING OF THE RESPECTIVE<br>DMC PART NUMBER |                           | WHERE ( | JSED: MH80            | (M22520/7-1                                                   | 4)         |
|                | CREATED FROM AN INVENTOR MODEL.<br>CHANGES MUST BE REFLECTED IN THE 3D PART                                                                                                                                                                                                                 | FINISH                                | N/A   | PART N        | TED. ACTUAL DMC<br>UMBER IS CAD PART<br>MBER WITHOUT<br>E "-ENV" SUFFIX    | CAD PART<br>HOUT          | SIZE    | SCALE                 | 86-30-1-ENV                                                   | SHEET OF 1 |
|                | DO NOT SCALE DRAWING                                                                                                                                                                                                                                                                        |                                       | 11/74 |               |                                                                            | JFFIX B                   |         | 3.1                   | 86-30-1                                                       | 2          |