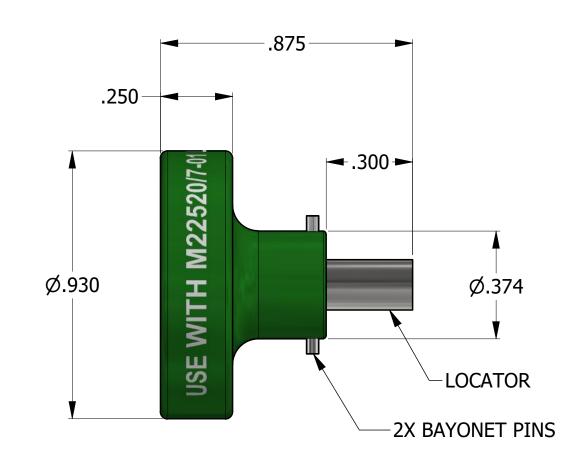

| <u>LOCATOR</u> |                                                                                                                                                                                                                                                                                             | MATERIAL                              |       | ITEM          | PART NO.                                                                   |                           | QTY.    | DESCRIPTION / REMARKS |                                                               |            |
|----------------|---------------------------------------------------------------------------------------------------------------------------------------------------------------------------------------------------------------------------------------------------------------------------------------------|---------------------------------------|-------|---------------|----------------------------------------------------------------------------|---------------------------|---------|-----------------------|---------------------------------------------------------------|------------|
|                |                                                                                                                                                                                                                                                                                             |                                       | N/A   | DRN. J CHK'D. | . JOYCE                                                                    | DATE<br>5/19/2003<br>DATE | P       |                       | DANIELS MANUFACTURING CORP.<br>ORLANDO, FLORIDA<br>CAGE 11851 |            |
|                | RESTRICTED & CONFIDENTIAL                                                                                                                                                                                                                                                                   | HEAT TREAT                            |       | NOTE:         |                                                                            | TITLE                     |         | POSITIONER            |                                                               |            |
|                | CONFIDENTIAL PROPERTY OF DANIELS MANUFACTURING CORP. NOT TO BE DISCLOSED TO OTHERS. REPRODUCTION OR USED FOR ANY OTHER PURPOSE EXCEPT AS AUTHORIZED IN WRITING BY DANIELS MANUFACTURING. MUST BE RETURNED TO DANIELS MANUFACTURING CORP. ON COMPLETION OF ORDER OR PURPOSES FOR WHICH LENT. | AS AUTHORIZED IN N/A AS MANUFACTURING | N/A   | DRAWIN<br>DN  | THIS DRAWING IS AN OUTLINE<br>DRAWING OF THE RESPECTIVE<br>DMC PART NUMBER |                           | WHERE ( | JSED: MH80            | (M22520/7-1                                                   | 4)         |
|                | CREATED FROM AN INVENTOR MODEL.<br>CHANGES MUST BE REFLECTED IN THE 3D PART                                                                                                                                                                                                                 | FINISH                                | N/A   | PART N        | TED. ACTUAL DMC<br>UMBER IS CAD PART<br>MBER WITHOUT<br>E "-ENV" SUFFIX    | CAD PART<br>HOUT          | SIZE    | SCALE                 | 86-30-1-ENV                                                   | SHEET OF 1 |
|                | DO NOT SCALE DRAWING                                                                                                                                                                                                                                                                        |                                       | 11/74 |               |                                                                            | JFFIX B                   |         | 3.1                   | 86-30-1                                                       | 2          |