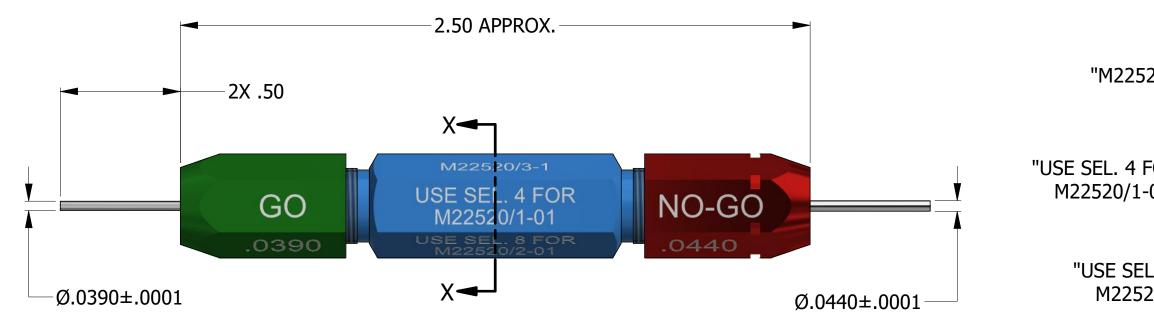

|                                                                                                                                                                                                                                                                                                                        | MATERIAL |     | ITEM PART NO.                                                                                                                                             |      |                           | QTY.  | DESCRIPTION / REMARK                              |                                                             |           |      |
|------------------------------------------------------------------------------------------------------------------------------------------------------------------------------------------------------------------------------------------------------------------------------------------------------------------------|----------|-----|-----------------------------------------------------------------------------------------------------------------------------------------------------------|------|---------------------------|-------|---------------------------------------------------|-------------------------------------------------------------|-----------|------|
|                                                                                                                                                                                                                                                                                                                        |          | N/A | DRN.<br>E.<br>CHK'D.                                                                                                                                      | DIAZ | DATE<br>10/4/1995<br>DATE | P     |                                                   | DANIELS MANUFACTURING COR<br>ORLANDO, FLORIDA<br>CAGE 11851 |           | '.P. |
| RESTRICTED & CONFIDENTIAL  CONFIDENTIAL PROPERTY OF DANIELS MANUFACTURING CORP. NOT TO BE DISCLOSED TO OTHERS. REPRODUCTION OR USED FOR ANY OTHER PURPOSE EXCEPT AS AUTHORIZED IN WRITING BY DANIELS MANUFACTURING. MUST BE RETURNED TO DANIELS MANUFACTURING CORP. ON COMPLETION OF ORDER OR PURPOSES FOR WHICH LENT. |          | N/A | NOTE: THIS DRAWING IS AN OUTLINE DRAWING OF THE RESPECTIVE DMC PART NUMBER INDICATED. ACTUAL DMC PART NUMBER IS CAD PART NUMBER WITHOUT THE "-ENV" SUFFIX |      | TITLE WHERE (             | JSED: | GO/NO-GO GAGE<br>(M22520/3-1)<br>ENVELOPE DRAWING |                                                             |           |      |
| CREATED FROM AN INVENTOR MODEL.<br>CHANGES MUST BE REFLECTED IN THE 3D PART                                                                                                                                                                                                                                            |          | N/A |                                                                                                                                                           |      | IS CAD PART<br>ITHOUT     | SIZE  | SCALE 2.5X                                        | G125-ENV DWG. NO.                                           | SHEET 1 O | )F 1 |
| DO NOT SCALE DRAWING                                                                                                                                                                                                                                                                                                   |          | ,   |                                                                                                                                                           |      |                           |       | 2.57                                              | G125                                                        |           | 5    |