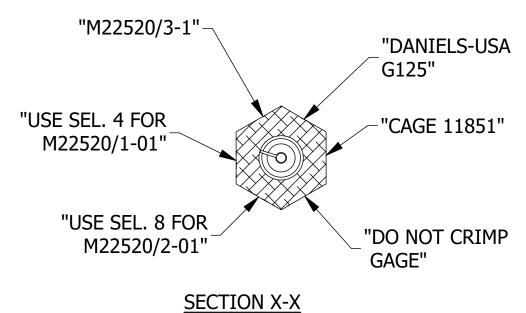

|                                                                                                                                                                                                                                                                                                                        | MATERIAL |     | ITEM PART NO.                                                                                                                                             |      |                           | QTY.  | DESCRIPTION / REMARK                              |                                                             |           |      |
|------------------------------------------------------------------------------------------------------------------------------------------------------------------------------------------------------------------------------------------------------------------------------------------------------------------------|----------|-----|-----------------------------------------------------------------------------------------------------------------------------------------------------------|------|---------------------------|-------|---------------------------------------------------|-------------------------------------------------------------|-----------|------|
|                                                                                                                                                                                                                                                                                                                        |          | N/A | DRN.<br>E.<br>CHK'D.                                                                                                                                      | DIAZ | DATE<br>10/4/1995<br>DATE | P     |                                                   | DANIELS MANUFACTURING COR<br>ORLANDO, FLORIDA<br>CAGE 11851 |           | '.P. |
| RESTRICTED & CONFIDENTIAL  CONFIDENTIAL PROPERTY OF DANIELS MANUFACTURING CORP. NOT TO BE DISCLOSED TO OTHERS. REPRODUCTION OR USED FOR ANY OTHER PURPOSE EXCEPT AS AUTHORIZED IN WRITING BY DANIELS MANUFACTURING. MUST BE RETURNED TO DANIELS MANUFACTURING CORP. ON COMPLETION OF ORDER OR PURPOSES FOR WHICH LENT. |          | N/A | NOTE: THIS DRAWING IS AN OUTLINE DRAWING OF THE RESPECTIVE DMC PART NUMBER INDICATED. ACTUAL DMC PART NUMBER IS CAD PART NUMBER WITHOUT THE "-ENV" SUFFIX |      | TITLE WHERE (             | JSED: | GO/NO-GO GAGE<br>(M22520/3-1)<br>ENVELOPE DRAWING |                                                             |           |      |
| CREATED FROM AN INVENTOR MODEL.<br>CHANGES MUST BE REFLECTED IN THE 3D PART                                                                                                                                                                                                                                            |          | N/A |                                                                                                                                                           |      | IS CAD PART<br>ITHOUT     | SIZE  | SCALE 2.5X                                        | G125-ENV DWG. NO.                                           | SHEET 1 O | )F 1 |
| DO NOT SCALE DRAWING                                                                                                                                                                                                                                                                                                   |          | ,   |                                                                                                                                                           |      |                           |       | 2.57                                              | G125                                                        |           | 5    |