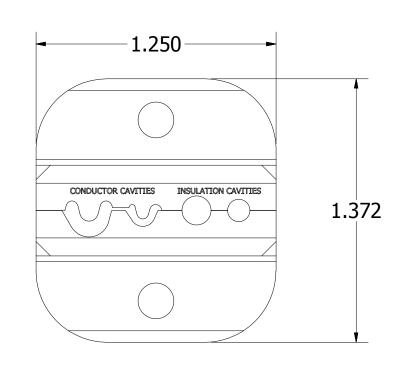

## UNCONTROLLED DOCUMENT WILL NOT BE UPDATED

DIMENSIONS IN INCHES - UNLESS OTHERWISE SPECIFIED

1. FUNCTIONAL EQUIVALENT TO GMT277 (M22520/38-01). NOTES:

|                                                                                                                                                                                                                                                                                             | MATERIAL              |    | ITEM                                                                 | M PART NO. |                  |                  | QTY.         | DESCRIPTION / REMARKS |  |      |
|---------------------------------------------------------------------------------------------------------------------------------------------------------------------------------------------------------------------------------------------------------------------------------------------|-----------------------|----|----------------------------------------------------------------------|------------|------------------|------------------|--------------|-----------------------|--|------|
|                                                                                                                                                                                                                                                                                             |                       | NA | DRN. DATE  KIRK C KOONS 4/8/2016  CHK'D. DATE  TLM 4/8/2016          |            | ORLANDO, FLORIDA |                  |              |                       |  |      |
| RESTRICTED & CONFIDENTIAL                                                                                                                                                                                                                                                                   | DRAWING OF THE RESPEC |    |                                                                      | TITLE      |                  | DIE SET          |              |                       |  |      |
| CONFIDENTIAL PROPERTY OF DANIELS MANUFACTURING CORP. NOT TO BE DISCLOSED TO OTHERS. REPRODUCTION OR USED FOR ANY OTHER PURPOSE EXCEPT AS AUTHORIZED IN WRITING BY DANIELS MANUFACTURING. MUST BE RETURNED TO DANIELS MANUFACTURING CORP. ON COMPLETION OF ORDER OR PURPOSES FOR WHICH LENT. |                       |    | THIS DRAWING IS AN OUTLINE DRAWING OF THE RESPECTIVE DMC PART NUMBER |            |                  | ENVELOPE DRAWING |              |                       |  |      |
| CREATED FROM AN INVENTOR MODEL.                                                                                                                                                                                                                                                             | FINISH                |    | INDICATED. ACTUAL DMC PART NUMBER IS CAD PART                        |            | SIZE             | SCALE            | CAD P/N      | SHEET                 |  |      |
| CHANGES MUST BE REFLECTED IN THE 3D PART                                                                                                                                                                                                                                                    |                       |    | NUMBER WITHOUT                                                       |            |                  | 2 4              | EMC-277D-ENV | 1 OF                  |  |      |
| DO NOT SCALE DRAWING                                                                                                                                                                                                                                                                        | - NA                  |    | THE "-ENV" SUF                                                       |            | FFIX B           |                  | 2:1          | 1 DWG. NO. EMC-277D   |  | REV. |