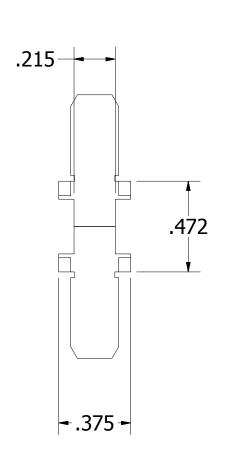

## UNCONTROLLED DOCUMENT WILL NOT BE UPDATED

DIMENSIONS IN INCHES - UNLESS OTHERWISE SPECIFIED

1. FUNCTIONAL EQUIVALENT TO GMT277 (M22520/38-01). NOTES:

|                                                                                                                                                                                                                                                                                             | MATERIAL              |    | ITEM                                                                 | M PART NO. |                  |                  | QTY.         | DESCRIPTION / REMARKS |  |      |
|---------------------------------------------------------------------------------------------------------------------------------------------------------------------------------------------------------------------------------------------------------------------------------------------|-----------------------|----|----------------------------------------------------------------------|------------|------------------|------------------|--------------|-----------------------|--|------|
|                                                                                                                                                                                                                                                                                             |                       | NA | DRN. DATE  KIRK C KOONS 4/8/2016  CHK'D. DATE  TLM 4/8/2016          |            | ORLANDO, FLORIDA |                  |              |                       |  |      |
| RESTRICTED & CONFIDENTIAL                                                                                                                                                                                                                                                                   | DRAWING OF THE RESPEC |    |                                                                      | TITLE      |                  | DIE SET          |              |                       |  |      |
| CONFIDENTIAL PROPERTY OF DANIELS MANUFACTURING CORP. NOT TO BE DISCLOSED TO OTHERS. REPRODUCTION OR USED FOR ANY OTHER PURPOSE EXCEPT AS AUTHORIZED IN WRITING BY DANIELS MANUFACTURING. MUST BE RETURNED TO DANIELS MANUFACTURING CORP. ON COMPLETION OF ORDER OR PURPOSES FOR WHICH LENT. |                       |    | THIS DRAWING IS AN OUTLINE DRAWING OF THE RESPECTIVE DMC PART NUMBER |            |                  | ENVELOPE DRAWING |              |                       |  |      |
| CREATED FROM AN INVENTOR MODEL.                                                                                                                                                                                                                                                             | FINISH                |    | INDICATED. ACTUAL DMC PART NUMBER IS CAD PART                        |            | SIZE             | SCALE            | CAD P/N      | SHEET                 |  |      |
| CHANGES MUST BE REFLECTED IN THE 3D PART                                                                                                                                                                                                                                                    |                       |    | NUMBER WITHOUT                                                       |            |                  | 2 4              | EMC-277D-ENV | 1 OF                  |  |      |
| DO NOT SCALE DRAWING                                                                                                                                                                                                                                                                        | - NA                  |    | THE "-ENV" SUF                                                       |            | FFIX B           |                  | 2:1          | 1 DWG. NO. EMC-277D   |  | REV. |