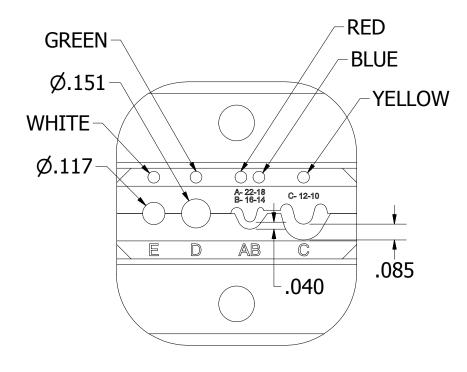

## UNCONTROLLED DOCUMENT WILL NOT BE UPDATED

DIMENSIONS IN INCHES - UNLESS OTHERWISE SPECIFIED

1. FUNCTIONAL EQUIVALENT TO GMT277 (M22520/38-01). NOTES:

|                                                                                                                                                                                                                                                                                             | MATERIAL              |    | ITEM                                                                 | M PART NO. |                  |                  | QTY.         | DESCRIPTION / REMARKS |  |      |
|---------------------------------------------------------------------------------------------------------------------------------------------------------------------------------------------------------------------------------------------------------------------------------------------|-----------------------|----|----------------------------------------------------------------------|------------|------------------|------------------|--------------|-----------------------|--|------|
|                                                                                                                                                                                                                                                                                             |                       | NA | DRN. DATE  KIRK C KOONS 4/8/2016  CHK'D. DATE  TLM 4/8/2016          |            | ORLANDO, FLORIDA |                  |              |                       |  |      |
| RESTRICTED & CONFIDENTIAL                                                                                                                                                                                                                                                                   | DRAWING OF THE RESPEC |    |                                                                      | TITLE      |                  | DIE SET          |              |                       |  |      |
| CONFIDENTIAL PROPERTY OF DANIELS MANUFACTURING CORP. NOT TO BE DISCLOSED TO OTHERS. REPRODUCTION OR USED FOR ANY OTHER PURPOSE EXCEPT AS AUTHORIZED IN WRITING BY DANIELS MANUFACTURING. MUST BE RETURNED TO DANIELS MANUFACTURING CORP. ON COMPLETION OF ORDER OR PURPOSES FOR WHICH LENT. |                       |    | THIS DRAWING IS AN OUTLINE DRAWING OF THE RESPECTIVE DMC PART NUMBER |            |                  | ENVELOPE DRAWING |              |                       |  |      |
| CREATED FROM AN INVENTOR MODEL.                                                                                                                                                                                                                                                             | FINISH                |    | INDICATED. ACTUAL DMC PART NUMBER IS CAD PART                        |            | SIZE             | SCALE            | CAD P/N      | SHEET                 |  |      |
| CHANGES MUST BE REFLECTED IN THE 3D PART                                                                                                                                                                                                                                                    |                       |    | NUMBER WITHOUT                                                       |            |                  | 2 4              | EMC-277D-ENV | 1 OF                  |  |      |
| DO NOT SCALE DRAWING                                                                                                                                                                                                                                                                        | - NA                  |    | THE "-ENV" SUF                                                       |            | FFIX B           |                  | 2:1          | 1 DWG. NO. EMC-277D   |  | REV. |