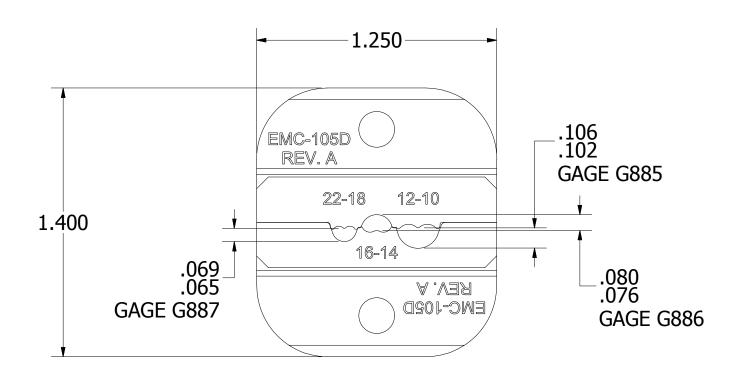

## UNCONTROLLED DOCUMENT WILL NOT BE UPDATED

**DIMENSIONS IN INCHES - UNLESS OTHERWISE SPECIFIED** 

NOTES:

|                                                                                                                                                                                                                                                                                             | N                                                                          | <b>IA</b> | DRN. KIRK C KOONS CHK'D. TLM                                                   | DATE<br>4/14/2016<br>DATE<br>4/14/2016 | R                                 |       | DANIELS MANUFACTURI<br>ORLANDO, FLORIDA<br>CAGE 11851 | ING CORP.    |
|---------------------------------------------------------------------------------------------------------------------------------------------------------------------------------------------------------------------------------------------------------------------------------------------|----------------------------------------------------------------------------|-----------|--------------------------------------------------------------------------------|----------------------------------------|-----------------------------------|-------|-------------------------------------------------------|--------------|
| RESTRICTED & CONFIDENTIAL                                                                                                                                                                                                                                                                   | IN LING NA THIS DRAWING IS AN OUTLI DRAWING OF THE RESPECT DMC PART NUMBER |           |                                                                                |                                        | DIE SET, EMC                      |       |                                                       |              |
| CONFIDENTIAL PROPERTY OF DANIELS MANUFACTURING CORP. NOT TO BE DISCLOSED TO OTHERS. REPRODUCTION OR USED FOR ANY OTHER PURPOSE EXCEPT AS AUTHORIZED IN WRITING BY DANIELS MANUFACTURING. MUST BE RETURNED TO DANIELS MANUFACTURING CORP. ON COMPLETION OF ORDER OR PURPOSES FOR WHICH LENT. |                                                                            |           | ESPECTIVE<br>MBER                                                              | WHERE U                                | ENVELOPE DRAWING  E USED: EMC3300 |       |                                                       |              |
| CREATED FROM AN INVENTOR MODEL.                                                                                                                                                                                                                                                             | FINISH                                                                     |           | INDICATED. ACTUAL DMC PART NUMBER IS CAD PART NUMBER WITHOUT THE "-ENV" SUFFIX |                                        | SIZE                              | SCALE | CAD P/N EMC-105D-ENV                                  | SHEET 1 OF 1 |
| CHANGES MUST BE REFLECTED IN THE 3D PART                                                                                                                                                                                                                                                    | NA                                                                         | ١٨        |                                                                                |                                        |                                   | 2 . 1 | DWG. NO.                                              | REV.         |
| DO NOT SCALE DRAWING                                                                                                                                                                                                                                                                        | 1                                                                          | N/A       | 2.117 50                                                                       |                                        | В                                 | Z:1   | EMC-105D                                              | 2            |