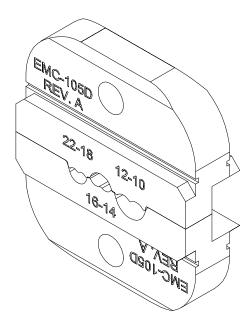

MATERIAL

ISOMETRIC VIEW REF ONLY

QTY.

DESCRIPTION / REMARKS

## UNCONTROLLED DOCUMENT WILL NOT BE UPDATED

**DIMENSIONS IN INCHES - UNLESS OTHERWISE SPECIFIED** 

NOTES:

|                                                                                                                                                                                                                                                                                             | N                                                                          | <b>IA</b> | DRN. KIRK C KOONS CHK'D. TLM                                                   | DATE<br>4/14/2016<br>DATE<br>4/14/2016 | R                                 |       | DANIELS MANUFACTURI<br>ORLANDO, FLORIDA<br>CAGE 11851 | ING CORP.    |
|---------------------------------------------------------------------------------------------------------------------------------------------------------------------------------------------------------------------------------------------------------------------------------------------|----------------------------------------------------------------------------|-----------|--------------------------------------------------------------------------------|----------------------------------------|-----------------------------------|-------|-------------------------------------------------------|--------------|
| RESTRICTED & CONFIDENTIAL                                                                                                                                                                                                                                                                   | IN LING NA THIS DRAWING IS AN OUTLI DRAWING OF THE RESPECT DMC PART NUMBER |           |                                                                                |                                        | DIE SET, EMC                      |       |                                                       |              |
| CONFIDENTIAL PROPERTY OF DANIELS MANUFACTURING CORP. NOT TO BE DISCLOSED TO OTHERS. REPRODUCTION OR USED FOR ANY OTHER PURPOSE EXCEPT AS AUTHORIZED IN WRITING BY DANIELS MANUFACTURING. MUST BE RETURNED TO DANIELS MANUFACTURING CORP. ON COMPLETION OF ORDER OR PURPOSES FOR WHICH LENT. |                                                                            |           | ESPECTIVE<br>MBER                                                              | WHERE U                                | ENVELOPE DRAWING  E USED: EMC3300 |       |                                                       |              |
| CREATED FROM AN INVENTOR MODEL.                                                                                                                                                                                                                                                             | FINISH                                                                     |           | INDICATED. ACTUAL DMC PART NUMBER IS CAD PART NUMBER WITHOUT THE "-ENV" SUFFIX |                                        | SIZE                              | SCALE | CAD P/N EMC-105D-ENV                                  | SHEET 1 OF 1 |
| CHANGES MUST BE REFLECTED IN THE 3D PART                                                                                                                                                                                                                                                    | NA                                                                         | ١٨        |                                                                                |                                        |                                   | 2 . 1 | DWG. NO.                                              | REV.         |
| DO NOT SCALE DRAWING                                                                                                                                                                                                                                                                        | 1                                                                          | N/A       | 2.117 50                                                                       |                                        | В                                 | Z:1   | EMC-105D                                              | 2            |