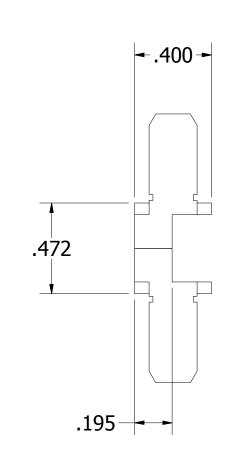

## UNCONTROLLED DOCUMENT WILL NOT BE UPDATED

**DIMENSIONS IN INCHES - UNLESS OTHERWISE SPECIFIED** 

NOTES:

|                                                                                                                                                                                                                                                                                             | N                                                                          | <b>IA</b> | DRN. KIRK C KOONS CHK'D. TLM                                                   | DATE<br>4/14/2016<br>DATE<br>4/14/2016 | R                                 |       | DANIELS MANUFACTURI<br>ORLANDO, FLORIDA<br>CAGE 11851 | ING CORP.    |
|---------------------------------------------------------------------------------------------------------------------------------------------------------------------------------------------------------------------------------------------------------------------------------------------|----------------------------------------------------------------------------|-----------|--------------------------------------------------------------------------------|----------------------------------------|-----------------------------------|-------|-------------------------------------------------------|--------------|
| RESTRICTED & CONFIDENTIAL                                                                                                                                                                                                                                                                   | IN LING NA THIS DRAWING IS AN OUTLI DRAWING OF THE RESPECT DMC PART NUMBER |           |                                                                                |                                        | DIE SET, EMC                      |       |                                                       |              |
| CONFIDENTIAL PROPERTY OF DANIELS MANUFACTURING CORP. NOT TO BE DISCLOSED TO OTHERS. REPRODUCTION OR USED FOR ANY OTHER PURPOSE EXCEPT AS AUTHORIZED IN WRITING BY DANIELS MANUFACTURING. MUST BE RETURNED TO DANIELS MANUFACTURING CORP. ON COMPLETION OF ORDER OR PURPOSES FOR WHICH LENT. |                                                                            |           | ESPECTIVE<br>MBER                                                              | WHERE U                                | ENVELOPE DRAWING  E USED: EMC3300 |       |                                                       |              |
| CREATED FROM AN INVENTOR MODEL.                                                                                                                                                                                                                                                             | FINISH                                                                     |           | INDICATED. ACTUAL DMC PART NUMBER IS CAD PART NUMBER WITHOUT THE "-ENV" SUFFIX |                                        | SIZE                              | SCALE | CAD P/N EMC-105D-ENV                                  | SHEET 1 OF 1 |
| CHANGES MUST BE REFLECTED IN THE 3D PART                                                                                                                                                                                                                                                    | NA                                                                         | ١٨        |                                                                                |                                        |                                   | 2 . 1 | DWG. NO.                                              | REV.         |
| DO NOT SCALE DRAWING                                                                                                                                                                                                                                                                        | 1                                                                          | N/A       | 2.117 50                                                                       |                                        | В                                 | Z:1   | EMC-105D                                              | 2            |