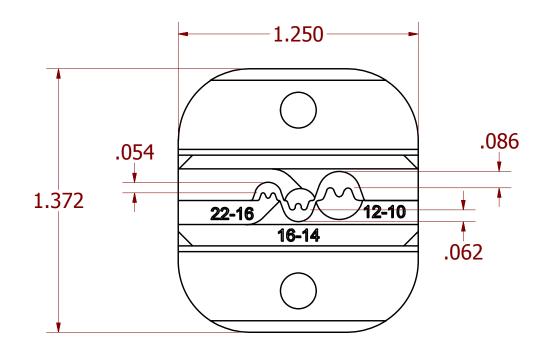

## UNCONTROLLED DOCUMENT WILL NOT BE UPDATED

DIMENSIONS IN INCHES - UNLESS OTHERWISE SPECIFIED

12-10 CAVITY = G329

16-14 CAVITY = G328

22-16 CAVITY = G327

NOTES:

|                                                                                                                                                                                                                                                                         | MATERIAL              | ITEM PART NO.                                                              | QTY.       | DESCRIPTION / REMARKS                                   |  |  |
|-------------------------------------------------------------------------------------------------------------------------------------------------------------------------------------------------------------------------------------------------------------------------|-----------------------|----------------------------------------------------------------------------|------------|---------------------------------------------------------|--|--|
|                                                                                                                                                                                                                                                                         | NA                    | DRN. DATE KIRK C KOONS 2/26/2015 CHK'D. DATE RRR 2/26/2015                 |            | DANIELS MANUFACTURING CORP. ORLANDO, FLORIDA CAGE 11851 |  |  |
| RESTRICTED & CONFIDENTIAL                                                                                                                                                                                                                                               | HEAT TREAT            | NOTE:                                                                      | TITLE      | DIE SET                                                 |  |  |
| CONFIDENTIAL PROPERTY OF DANIELS MANUFACTURING CORP. NOT TO BE DIS<br>OTHERS. REPRODUCTION OR USED FOR ANY OTHER PURPOSE EXCEPT AS AUTI<br>WRITING BY DANIELS MANUFACTURING. MUST BE RETURNED TO DANIELS MAN<br>CORP. ON COMPLETION OF ORDER OR PURPOSES FOR WHICH LENT | HORIZED IN UFACTURING | THIS DRAWING IS AN OUTLINE<br>DRAWING OF THE RESPECTIVE<br>DMC PART NUMBER |            |                                                         |  |  |
| CREATED FROM AN INVENTOR MODEL.                                                                                                                                                                                                                                         | FINISH                | INDICATED. ACTUAL DMC PART NUMBER IS CAD PART                              | SIZE SCALE | CAD P/N SHEET TOF 1                                     |  |  |
| CHANGES MUST BE REFLECTED IN THE 3D P                                                                                                                                                                                                                                   | ART NA                | NUMBER WITHOUT<br>THE "-ENV" SUFFIX                                        | В 2:       | 4 DIVIC NO                                              |  |  |
| DO NOT SCALE DRAWING                                                                                                                                                                                                                                                    | 147                   |                                                                            | D   Z .    | EMC-1006D 1                                             |  |  |