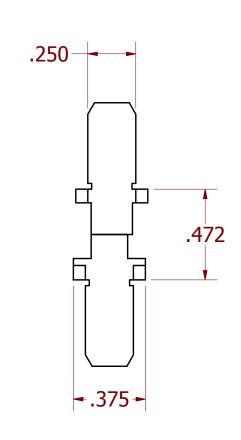

## UNCONTROLLED DOCUMENT WILL NOT BE UPDATED

DIMENSIONS IN INCHES - UNLESS OTHERWISE SPECIFIED

12-10 CAVITY = G329

16-14 CAVITY = G328

22-16 CAVITY = G327

NOTES:

|                                                                                                                                                                                                                                                                         | MATERIAL              | ITEM PART NO.                                                              | QTY.       | DESCRIPTION / REMARKS                                   |  |  |
|-------------------------------------------------------------------------------------------------------------------------------------------------------------------------------------------------------------------------------------------------------------------------|-----------------------|----------------------------------------------------------------------------|------------|---------------------------------------------------------|--|--|
|                                                                                                                                                                                                                                                                         | NA                    | DRN. DATE KIRK C KOONS 2/26/2015 CHK'D. DATE RRR 2/26/2015                 |            | DANIELS MANUFACTURING CORP. ORLANDO, FLORIDA CAGE 11851 |  |  |
| RESTRICTED & CONFIDENTIAL                                                                                                                                                                                                                                               | HEAT TREAT            | NOTE:                                                                      | TITLE      | DIE SET                                                 |  |  |
| CONFIDENTIAL PROPERTY OF DANIELS MANUFACTURING CORP. NOT TO BE DIS<br>OTHERS. REPRODUCTION OR USED FOR ANY OTHER PURPOSE EXCEPT AS AUTI<br>WRITING BY DANIELS MANUFACTURING. MUST BE RETURNED TO DANIELS MAN<br>CORP. ON COMPLETION OF ORDER OR PURPOSES FOR WHICH LENT | HORIZED IN UFACTURING | THIS DRAWING IS AN OUTLINE<br>DRAWING OF THE RESPECTIVE<br>DMC PART NUMBER |            |                                                         |  |  |
| CREATED FROM AN INVENTOR MODEL.                                                                                                                                                                                                                                         | FINISH                | INDICATED. ACTUAL DMC PART NUMBER IS CAD PART                              | SIZE SCALE | CAD P/N SHEET TOF 1                                     |  |  |
| CHANGES MUST BE REFLECTED IN THE 3D P                                                                                                                                                                                                                                   | ART NA                | NUMBER WITHOUT<br>THE "-ENV" SUFFIX                                        | В 2:       | 4 DIVIC NO                                              |  |  |
| DO NOT SCALE DRAWING                                                                                                                                                                                                                                                    | 147                   |                                                                            | D   Z .    | EMC-1006D 1                                             |  |  |