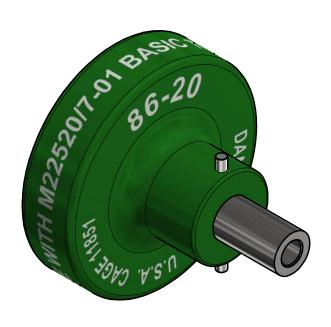

| LOCATOR                                                                                                                                                                                                                                                                                                                |            |     |                                                                            |                                                                              |                                            |           |                        |                                                      |            |
|------------------------------------------------------------------------------------------------------------------------------------------------------------------------------------------------------------------------------------------------------------------------------------------------------------------------|------------|-----|----------------------------------------------------------------------------|------------------------------------------------------------------------------|--------------------------------------------|-----------|------------------------|------------------------------------------------------|------------|
| EGCATOR                                                                                                                                                                                                                                                                                                                |            |     | ITEM                                                                       | PART NO.                                                                     |                                            | QTY.      | . DESCRIPTION / REMARK |                                                      |            |
|                                                                                                                                                                                                                                                                                                                        |            | N/A | DRN.<br>CHK'D.                                                             | ASM                                                                          | DATE<br>12/17/1987<br>DATE                 | P         |                        | DANIELS MANUFACTUR<br>ORLANDO, FLORIDA<br>CAGE 11851 | RING CORP. |
| RESTRICTED & CONFIDENTIAL  CONFIDENTIAL PROPERTY OF DANIELS MANUFACTURING CORP. NOT TO BE DISCLOSED TO OTHERS. REPRODUCTION OR USED FOR ANY OTHER PURPOSE EXCEPT AS AUTHORIZED IN WRITING BY DANIELS MANUFACTURING. MUST BE RETURNED TO DANIELS MANUFACTURING CORP. ON COMPLETION OF ORDER OR PURPOSES FOR WHICH LENT. | HEAT TREAT | N/A | NOTE: THIS DRAWING IS AN OUTLINE DRAWING OF THE RESPECTIVE DMC PART NUMBER |                                                                              | POSITIONER (M22520/7-12) WHERE USED: MH860 |           |                        |                                                      |            |
| CREATED FROM AN INVENTOR MODEL.<br>CHANGES MUST BE REFLECTED IN THE 3D PART                                                                                                                                                                                                                                            | FINISH     | N/A | PART N                                                                     | CATED. ACTUAL DMC<br>NUMBER IS CAD PART<br>UMBER WITHOUT<br>HE "-ENV" SUFFIX |                                            | SIZE<br>B | SCALE                  | 86-20-ENV                                            | SHEET OF 1 |
| DO NOT SCALE DRAWING                                                                                                                                                                                                                                                                                                   |            |     | · · ·                                                                      |                                                                              |                                            |           | 3.1                    | 86-20                                                | 3          |