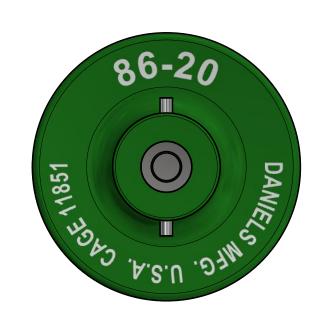

| LOCATOR                                                                                                                                                                                                                                                                                                                |            |     |                                                                            |                                                                              |                                            |           |                        |                                                      |            |
|------------------------------------------------------------------------------------------------------------------------------------------------------------------------------------------------------------------------------------------------------------------------------------------------------------------------|------------|-----|----------------------------------------------------------------------------|------------------------------------------------------------------------------|--------------------------------------------|-----------|------------------------|------------------------------------------------------|------------|
| EGCATOR                                                                                                                                                                                                                                                                                                                |            |     | ITEM                                                                       | PART NO.                                                                     |                                            | QTY.      | . DESCRIPTION / REMARK |                                                      |            |
|                                                                                                                                                                                                                                                                                                                        |            | N/A | DRN.<br>CHK'D.                                                             | ASM                                                                          | DATE<br>12/17/1987<br>DATE                 | P         |                        | DANIELS MANUFACTUR<br>ORLANDO, FLORIDA<br>CAGE 11851 | RING CORP. |
| RESTRICTED & CONFIDENTIAL  CONFIDENTIAL PROPERTY OF DANIELS MANUFACTURING CORP. NOT TO BE DISCLOSED TO OTHERS. REPRODUCTION OR USED FOR ANY OTHER PURPOSE EXCEPT AS AUTHORIZED IN WRITING BY DANIELS MANUFACTURING. MUST BE RETURNED TO DANIELS MANUFACTURING CORP. ON COMPLETION OF ORDER OR PURPOSES FOR WHICH LENT. | HEAT TREAT | N/A | NOTE: THIS DRAWING IS AN OUTLINE DRAWING OF THE RESPECTIVE DMC PART NUMBER |                                                                              | POSITIONER (M22520/7-12) WHERE USED: MH860 |           |                        |                                                      |            |
| CREATED FROM AN INVENTOR MODEL.<br>CHANGES MUST BE REFLECTED IN THE 3D PART                                                                                                                                                                                                                                            | FINISH     | N/A | PART N                                                                     | CATED. ACTUAL DMC<br>NUMBER IS CAD PART<br>UMBER WITHOUT<br>HE "-ENV" SUFFIX |                                            | SIZE<br>B | SCALE                  | 86-20-ENV                                            | SHEET OF 1 |
| DO NOT SCALE DRAWING                                                                                                                                                                                                                                                                                                   |            |     | · · ·                                                                      |                                                                              |                                            |           | 3.1                    | 86-20                                                | 3          |