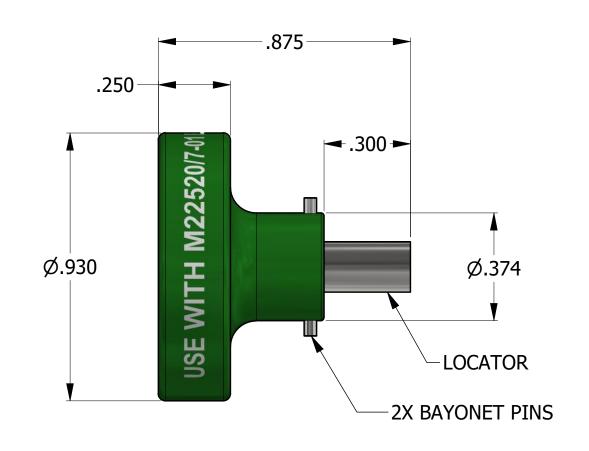

| LOCATOR                                                                                                                                                                                                                                                                                                                |            |     |                                                                            |                                                                              |                                            |           |                        |                                                      |            |
|------------------------------------------------------------------------------------------------------------------------------------------------------------------------------------------------------------------------------------------------------------------------------------------------------------------------|------------|-----|----------------------------------------------------------------------------|------------------------------------------------------------------------------|--------------------------------------------|-----------|------------------------|------------------------------------------------------|------------|
| EGCATOR                                                                                                                                                                                                                                                                                                                |            |     | ITEM                                                                       | PART NO.                                                                     |                                            | QTY.      | . DESCRIPTION / REMARK |                                                      |            |
|                                                                                                                                                                                                                                                                                                                        |            | N/A | DRN.<br>CHK'D.                                                             | ASM                                                                          | DATE<br>12/17/1987<br>DATE                 | P         |                        | DANIELS MANUFACTUR<br>ORLANDO, FLORIDA<br>CAGE 11851 | RING CORP. |
| RESTRICTED & CONFIDENTIAL  CONFIDENTIAL PROPERTY OF DANIELS MANUFACTURING CORP. NOT TO BE DISCLOSED TO OTHERS. REPRODUCTION OR USED FOR ANY OTHER PURPOSE EXCEPT AS AUTHORIZED IN WRITING BY DANIELS MANUFACTURING. MUST BE RETURNED TO DANIELS MANUFACTURING CORP. ON COMPLETION OF ORDER OR PURPOSES FOR WHICH LENT. | HEAT TREAT | N/A | NOTE: THIS DRAWING IS AN OUTLINE DRAWING OF THE RESPECTIVE DMC PART NUMBER |                                                                              | POSITIONER (M22520/7-12) WHERE USED: MH860 |           |                        |                                                      |            |
| CREATED FROM AN INVENTOR MODEL.<br>CHANGES MUST BE REFLECTED IN THE 3D PART                                                                                                                                                                                                                                            | FINISH     | N/A | PART N                                                                     | CATED. ACTUAL DMC<br>NUMBER IS CAD PART<br>UMBER WITHOUT<br>HE "-ENV" SUFFIX |                                            | SIZE<br>B | SCALE                  | 86-20-ENV                                            | SHEET OF 1 |
| DO NOT SCALE DRAWING                                                                                                                                                                                                                                                                                                   |            |     | · · ·                                                                      |                                                                              |                                            |           | 3.1                    | 86-20                                                | 3          |