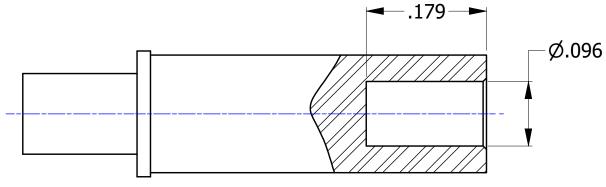

| LOCATOR                                                                                                                                                                                                                                                                                                                |            |     |                                                                            |                                                                              |                                            |           |                        |                                                      |            |
|------------------------------------------------------------------------------------------------------------------------------------------------------------------------------------------------------------------------------------------------------------------------------------------------------------------------|------------|-----|----------------------------------------------------------------------------|------------------------------------------------------------------------------|--------------------------------------------|-----------|------------------------|------------------------------------------------------|------------|
| EGCATOR                                                                                                                                                                                                                                                                                                                |            |     | ITEM                                                                       | PART NO.                                                                     |                                            | QTY.      | . DESCRIPTION / REMARK |                                                      |            |
|                                                                                                                                                                                                                                                                                                                        |            | N/A | DRN.<br>CHK'D.                                                             | ASM                                                                          | DATE<br>12/17/1987<br>DATE                 | P         |                        | DANIELS MANUFACTUR<br>ORLANDO, FLORIDA<br>CAGE 11851 | RING CORP. |
| RESTRICTED & CONFIDENTIAL  CONFIDENTIAL PROPERTY OF DANIELS MANUFACTURING CORP. NOT TO BE DISCLOSED TO OTHERS. REPRODUCTION OR USED FOR ANY OTHER PURPOSE EXCEPT AS AUTHORIZED IN WRITING BY DANIELS MANUFACTURING. MUST BE RETURNED TO DANIELS MANUFACTURING CORP. ON COMPLETION OF ORDER OR PURPOSES FOR WHICH LENT. | HEAT TREAT | N/A | NOTE: THIS DRAWING IS AN OUTLINE DRAWING OF THE RESPECTIVE DMC PART NUMBER |                                                                              | POSITIONER (M22520/7-12) WHERE USED: MH860 |           |                        |                                                      |            |
| CREATED FROM AN INVENTOR MODEL.<br>CHANGES MUST BE REFLECTED IN THE 3D PART                                                                                                                                                                                                                                            | FINISH     | N/A | PART N                                                                     | CATED. ACTUAL DMC<br>NUMBER IS CAD PART<br>UMBER WITHOUT<br>HE "-ENV" SUFFIX |                                            | SIZE<br>B | SCALE                  | 86-20-ENV                                            | SHEET OF 1 |
| DO NOT SCALE DRAWING                                                                                                                                                                                                                                                                                                   |            |     | · · ·                                                                      |                                                                              |                                            |           | 3.1                    | 86-20                                                | 3          |