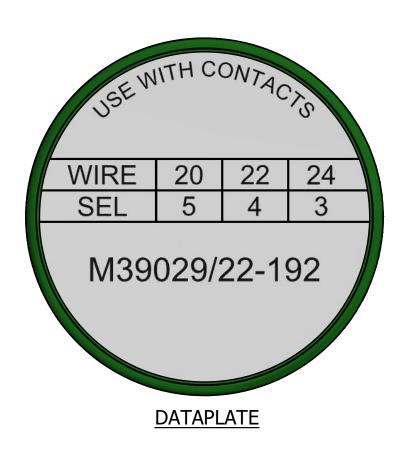

DIMENSIONS IN INCHES - UNLESS OTHERWISE SPECIFIED

|     | REVISIONS |                   |       |           |          |           |  |  |  |  |  |  |
|-----|-----------|-------------------|-------|-----------|----------|-----------|--|--|--|--|--|--|
| REV | ECO NO.   | DESCRIPTION       | BY    | DATE      | APP'D BY | DATE      |  |  |  |  |  |  |
| 2   |           | REDRAWN           | AAM   | 2/23/2001 | RRR      | 2/23/2001 |  |  |  |  |  |  |
| 3   | 25000     | DATAPLATE UPDATED | TonyD | 9/14/2020 |          |           |  |  |  |  |  |  |