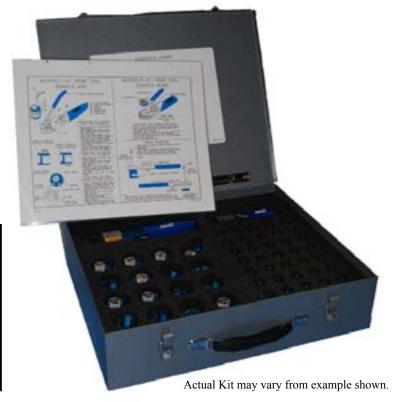

| DMC 838 TOOL AND ACCESSORY LIST |   |                                           |
|---------------------------------|---|-------------------------------------------|
| 93                              | 1 | Crimp Tool                                |
| O.                              | 1 | Universal Positioner                      |
| 1                               | 5 | Plastic Ins/Rem Tools                     |
| No.                             | 1 | Wire Cutter                               |
|                                 | 1 | Combo Tool<br>(Cutter, Stripper, Crimper) |

| TOOL KIT CONFIGURATION |                                                             |  |  |
|------------------------|-------------------------------------------------------------|--|--|
| Type of Case           | Portable                                                    |  |  |
| Number of Cases        | 1                                                           |  |  |
| Color                  | Grey                                                        |  |  |
| Type of Construction   | Steel/Aluminum                                              |  |  |
| Application            | M22520/2-01                                                 |  |  |
| Type of Inserts        | Unicellular Polyethylene<br>Foam with Die Cut Tool Cavities |  |  |