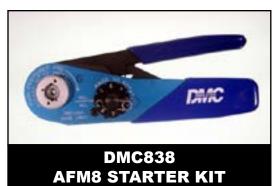

## DMC838 AFM8 STARTER KIT For Electrical Connectors and Wiring Systems

This "Starter Kit" is an excellent training aide for familiarizing students and beginning technicians on the proper use of the AFM8 (M22520/2-01) crimp tool.

The DMC 838 kit supplies your staff with the information and accessories necessary to use your AFM8 (M22520/2-01) tool for crimping size 20 electrical contacts.

Illustrated operating instructions are included for the AFM8 and accessories.

Qualified to MIL-DTL-22520/2, the DMC AFM8 crimp tool is designed for most of the miniature and sub-miniature connector types that are so widely used in all types of electronic systems. With additional positioners, the AFM8 meets the need for a miniature tool accommodating wire sizes 20 through 32 AWG.

The AFM8 gives a Mil-Standard 8 impression crimp, which assures maximum tensile strength. The cycle controlled precision ratchet assures consistently accurate crimps every time. The tool frame has a built-in 8 step selector knob for ease in dialing the correct crimp depth setting for the wire being used.