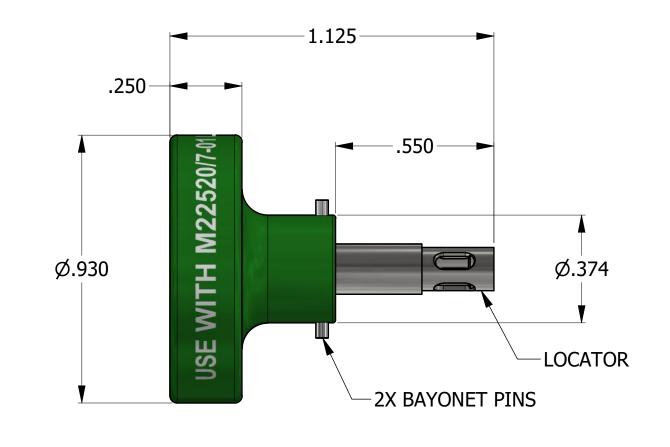

| <u>LOCATOR</u>                                                                                                                                                                                                                                                                                                         |  |          |                                                                            |                                                                         |                            |            |                                         |                                                     |           |            |
|------------------------------------------------------------------------------------------------------------------------------------------------------------------------------------------------------------------------------------------------------------------------------------------------------------------------|--|----------|----------------------------------------------------------------------------|-------------------------------------------------------------------------|----------------------------|------------|-----------------------------------------|-----------------------------------------------------|-----------|------------|
|                                                                                                                                                                                                                                                                                                                        |  | MATERIAL |                                                                            | ITEM PART NO.                                                           |                            | QTY.       |                                         | DESCRIPTION / REMARKS                               |           |            |
|                                                                                                                                                                                                                                                                                                                        |  | N/A      | DRN. A. MOC                                                                | )-YOUNG                                                                 | DATE<br>11/28/2001<br>DATE | P          |                                         | DANIELS MANUFACTU<br>ORLANDO, FLORIDA<br>CAGE 11851 | IRING COR | <i>₹₽.</i> |
| RESTRICTED & CONFIDENTIAL  CONFIDENTIAL PROPERTY OF DANIELS MANUFACTURING CORP. NOT TO BE DISCLOSED TO OTHERS. REPRODUCTION OR USED FOR ANY OTHER PURPOSE EXCEPT AS AUTHORIZED IN WRITING BY DANIELS MANUFACTURING. MUST BE RETURNED TO DANIELS MANUFACTURING CORP. ON COMPLETION OF ORDER OR PURPOSES FOR WHICH LENT. |  | N/A      | NOTE: THIS DRAWING IS AN OUTLINE DRAWING OF THE RESPECTIVE DMC PART NUMBER |                                                                         | TITLE<br>WHERE U           | used: MH86 | POSITIONE<br>(M22520/7-<br>ENVELOPE DRA | 10)                                                 |           |            |
| CREATED FROM AN INVENTOR MODEL.<br>CHANGES MUST BE REFLECTED IN THE 3D PART                                                                                                                                                                                                                                            |  | N/A      | PART N<br>NU                                                               | INDICATED. ACTUA<br>PART NUMBER IS CA<br>NUMBER WITHO<br>THE "-ENV" SUI |                            | SIZE<br>B  | SCALE                                   | 86-12S-ENV                                          | SHEET 1 C | OF 1       |
| DO NOT SCALE DRAWING                                                                                                                                                                                                                                                                                                   |  | 11/74    | ''                                                                         | iL Li <b>vv</b> 30                                                      | LIV SOITE                  |            | 3.1                                     | 86-12S                                              |           | 2          |