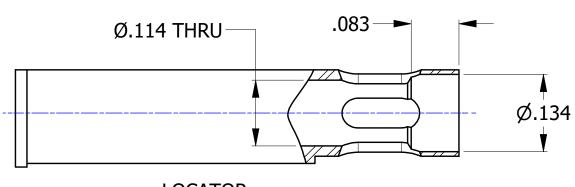

| <u>LOCATOR</u>                                                                                                                                                                                                                                                                                                         |  |          |                                                                            |                                                                         |                            |            |                                         |                                                     |           |            |
|------------------------------------------------------------------------------------------------------------------------------------------------------------------------------------------------------------------------------------------------------------------------------------------------------------------------|--|----------|----------------------------------------------------------------------------|-------------------------------------------------------------------------|----------------------------|------------|-----------------------------------------|-----------------------------------------------------|-----------|------------|
|                                                                                                                                                                                                                                                                                                                        |  | MATERIAL |                                                                            | ITEM PART NO.                                                           |                            | QTY.       |                                         | DESCRIPTION / REMARKS                               |           |            |
|                                                                                                                                                                                                                                                                                                                        |  | N/A      | DRN. A. MOC                                                                | )-YOUNG                                                                 | DATE<br>11/28/2001<br>DATE | P          |                                         | DANIELS MANUFACTU<br>ORLANDO, FLORIDA<br>CAGE 11851 | IRING COR | <i>₹₽.</i> |
| RESTRICTED & CONFIDENTIAL  CONFIDENTIAL PROPERTY OF DANIELS MANUFACTURING CORP. NOT TO BE DISCLOSED TO OTHERS. REPRODUCTION OR USED FOR ANY OTHER PURPOSE EXCEPT AS AUTHORIZED IN WRITING BY DANIELS MANUFACTURING. MUST BE RETURNED TO DANIELS MANUFACTURING CORP. ON COMPLETION OF ORDER OR PURPOSES FOR WHICH LENT. |  | N/A      | NOTE: THIS DRAWING IS AN OUTLINE DRAWING OF THE RESPECTIVE DMC PART NUMBER |                                                                         | TITLE<br>WHERE U           | used: MH86 | POSITIONE<br>(M22520/7-<br>ENVELOPE DRA | 10)                                                 |           |            |
| CREATED FROM AN INVENTOR MODEL.<br>CHANGES MUST BE REFLECTED IN THE 3D PART                                                                                                                                                                                                                                            |  | N/A      | PART N<br>NU                                                               | INDICATED. ACTUA<br>PART NUMBER IS CA<br>NUMBER WITHO<br>THE "-ENV" SUI |                            | SIZE<br>B  | SCALE                                   | 86-12S-ENV                                          | SHEET 1 C | OF 1       |
| DO NOT SCALE DRAWING                                                                                                                                                                                                                                                                                                   |  | 11/74    | ''                                                                         | iL Li <b>vv</b> 30                                                      | LIV SOITE                  |            | 3.1                                     | 86-12S                                              |           | 2          |