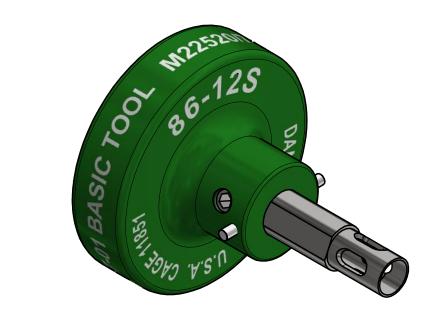

| <u>LOCATOR</u>                                                                                                                                                                                                                                                                                                         |  |          |                                                                            |                                                                         |                            |            |                                         |                                                     |           |            |
|------------------------------------------------------------------------------------------------------------------------------------------------------------------------------------------------------------------------------------------------------------------------------------------------------------------------|--|----------|----------------------------------------------------------------------------|-------------------------------------------------------------------------|----------------------------|------------|-----------------------------------------|-----------------------------------------------------|-----------|------------|
|                                                                                                                                                                                                                                                                                                                        |  | MATERIAL |                                                                            | ITEM PART NO.                                                           |                            | QTY.       |                                         | DESCRIPTION / REMARKS                               |           |            |
|                                                                                                                                                                                                                                                                                                                        |  | N/A      | DRN. A. MOC                                                                | )-YOUNG                                                                 | DATE<br>11/28/2001<br>DATE | P          |                                         | DANIELS MANUFACTU<br>ORLANDO, FLORIDA<br>CAGE 11851 | IRING COR | <i>₹₽.</i> |
| RESTRICTED & CONFIDENTIAL  CONFIDENTIAL PROPERTY OF DANIELS MANUFACTURING CORP. NOT TO BE DISCLOSED TO OTHERS. REPRODUCTION OR USED FOR ANY OTHER PURPOSE EXCEPT AS AUTHORIZED IN WRITING BY DANIELS MANUFACTURING. MUST BE RETURNED TO DANIELS MANUFACTURING CORP. ON COMPLETION OF ORDER OR PURPOSES FOR WHICH LENT. |  | N/A      | NOTE: THIS DRAWING IS AN OUTLINE DRAWING OF THE RESPECTIVE DMC PART NUMBER |                                                                         | TITLE<br>WHERE U           | used: MH86 | POSITIONE<br>(M22520/7-<br>ENVELOPE DRA | 10)                                                 |           |            |
| CREATED FROM AN INVENTOR MODEL.<br>CHANGES MUST BE REFLECTED IN THE 3D PART                                                                                                                                                                                                                                            |  | N/A      | PART N<br>NU                                                               | INDICATED. ACTUA<br>PART NUMBER IS CA<br>NUMBER WITHO<br>THE "-ENV" SUI |                            | SIZE<br>B  | SCALE                                   | 86-12S-ENV                                          | SHEET 1 C | OF 1       |
| DO NOT SCALE DRAWING                                                                                                                                                                                                                                                                                                   |  | 11/74    | ''                                                                         | iL Li <b>vv</b> 30                                                      | LIV SOITE                  |            | 3.1                                     | 86-12S                                              |           | 2          |