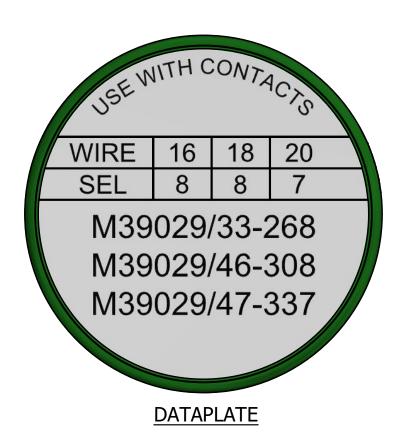

## UNCONTROLLED DOCUMENT WILL NOT BE UPDATED

DIMENSIONS IN INCHES - UNLESS OTHERWISE SPECIFIED

| REVISIONS |         |                   |       |            |          |            |  |  |  |  |
|-----------|---------|-------------------|-------|------------|----------|------------|--|--|--|--|
| REV       | ECO NO. | DESCRIPTION       | BY    | DATE       | APP'D BY | DATE       |  |  |  |  |
| 1         |         | ORIGINAL RELEASE  | AAM   | 11/28/2001 | R³       | 11/28/2001 |  |  |  |  |
| 2         | 25000   | DATAPLATE UPDATED | TonyD | 9/7/2020   |          |            |  |  |  |  |