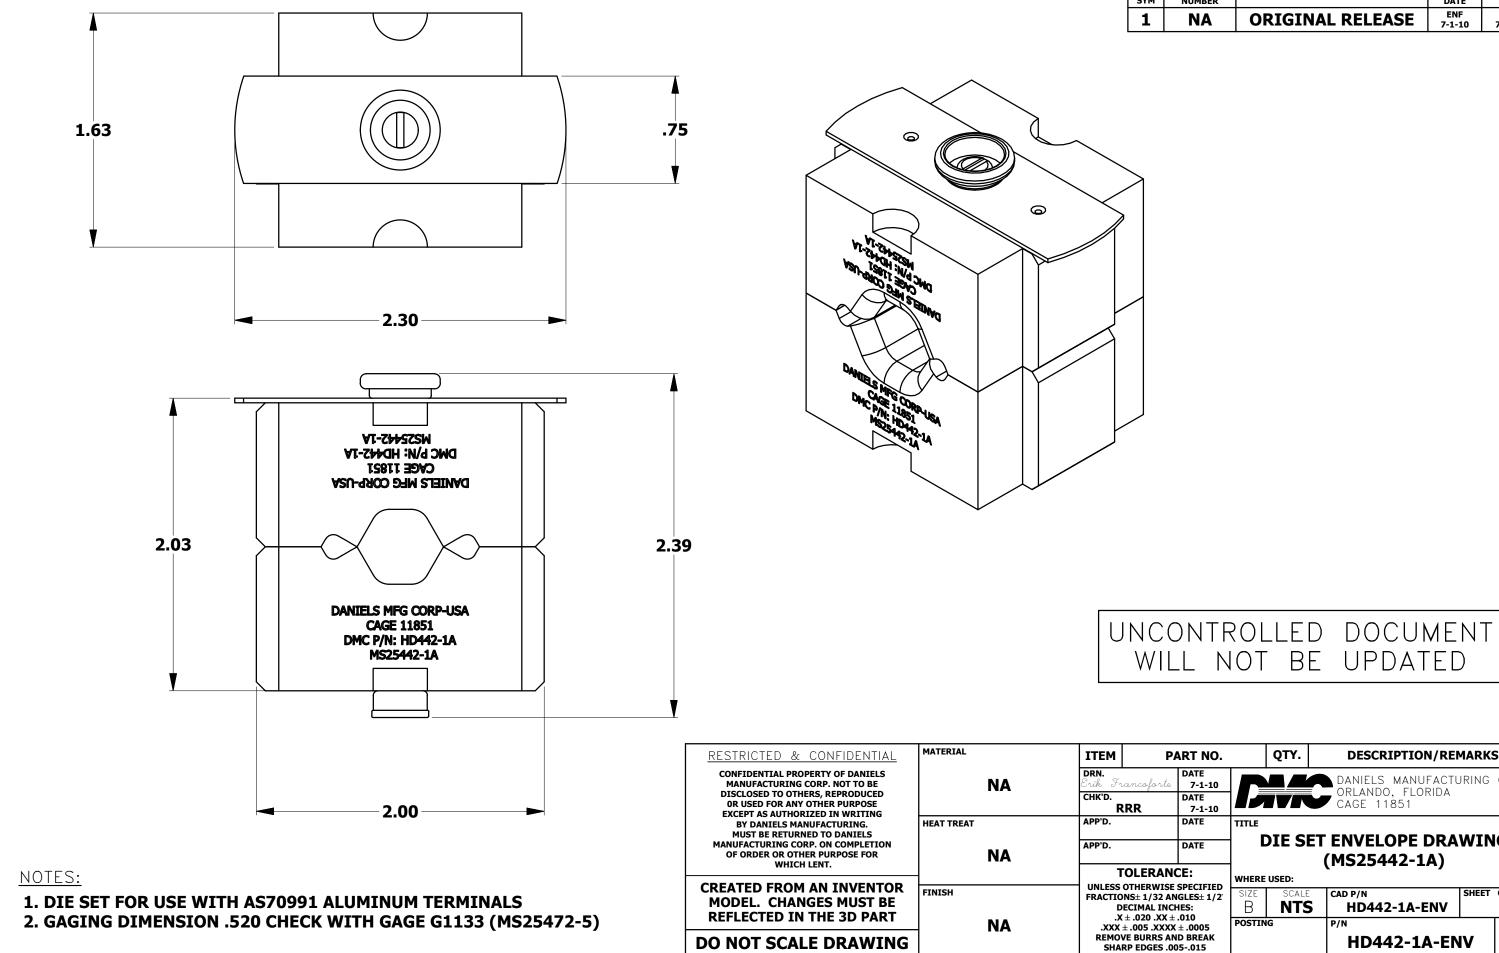

|            |               | REVISIONS        |               |               |
|------------|---------------|------------------|---------------|---------------|
| REV<br>SYM | ECO<br>NUMBER | DESCRIPTION      | BY<br>DATE    | APP'D<br>DATE |
| 1          | NA            | ORIGINAL RELEASE | ENF<br>7-1-10 | RRR<br>7-1-10 |

| _                                                                                                     |                                                       |                |                                          |                     |                                |    |   |     |  |
|-------------------------------------------------------------------------------------------------------|-------------------------------------------------------|----------------|------------------------------------------|---------------------|--------------------------------|----|---|-----|--|
|                                                                                                       | P/                                                    | PART NO. QTY.  |                                          | DESCRIPTION/REMARKS |                                |    |   |     |  |
| Fr                                                                                                    | ancoforte                                             | DATE<br>7-1-10 |                                          |                     | DANIELS MANUFACTURING CORF     |    |   | RP. |  |
| R                                                                                                     | RR                                                    | DATE<br>7-1-10 |                                          |                     | ORLANDO, FLORIDA<br>CAGE 11851 |    |   |     |  |
|                                                                                                       |                                                       | DATE           | TITLE                                    |                     |                                |    |   |     |  |
|                                                                                                       |                                                       |                |                                          |                     |                                |    |   |     |  |
|                                                                                                       |                                                       | DATE           | DIE SET ENVELOPE DRAWING<br>(MS25442-1A) |                     |                                |    |   |     |  |
|                                                                                                       |                                                       |                |                                          |                     |                                |    |   |     |  |
| TOLERANCE:<br>s otherwise specified<br>lons± 1/32 ANGLES± 1/2<br>decimal inches:<br>X± .020 .XX± .010 |                                                       | WHERE          | USED:                                    | (                   |                                |    |   |     |  |
|                                                                                                       |                                                       | SIZE           | SCALE                                    | CAD P/N             | SHEET                          | OF |   |     |  |
|                                                                                                       |                                                       | В              | NTS                                      | HD442-1A-ENV        |                                | 1  | 1 |     |  |
|                                                                                                       |                                                       | POSTIN         | G                                        | P/N                 |                                | RE |   |     |  |
| 0\                                                                                                    | X $\pm$ .005 .XXXX $\pm$ .0005<br>OVE BURRS AND BREAK |                |                                          |                     | HD442-1A-ENV                   |    | - | 1   |  |
| ARP EDGES .005015                                                                                     |                                                       |                |                                          |                     |                                | -  | • |     |  |