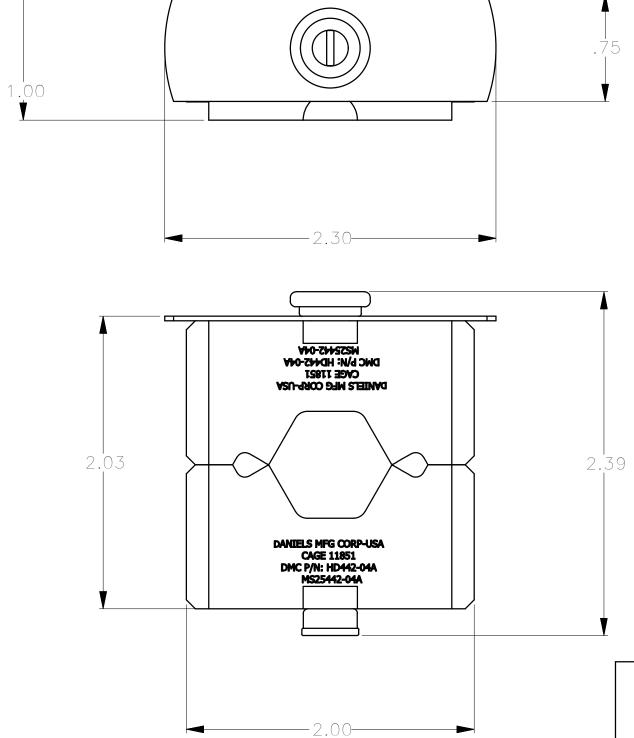

## NOTES:

- 1. DIE SET FOR USE WITH AS70991 ALUMINUM TERMINALS
  2. GAGING DIMENSION .742 CHECK WITH GAGE G1137 (MS25472-9)

| RESTRICTED & CONFIDENTIAL                                                                                                                                    | MATERIAL   | ITEM                                                                                                                                                  | PART NO.        |                                  |                                        | QTY.                             | DESCRIPTION/REMARKS                                           |  |
|--------------------------------------------------------------------------------------------------------------------------------------------------------------|------------|-------------------------------------------------------------------------------------------------------------------------------------------------------|-----------------|----------------------------------|----------------------------------------|----------------------------------|---------------------------------------------------------------|--|
| CONFIDENTIAL PROPERTY OF DANIELS MANUFACTURING CORP. NOT TO BE DISCLOSED TO OTHERS, REPRODUCED OR USED FOR ANY OTHER PURPOSE FXCEPT AS AUTHORIZED IN WRITING | NA         | CHK'D.                                                                                                                                                | ancoforte<br>RR | DATE<br>7-1-10<br>DATE<br>7-1-10 | B                                      |                                  | DANIELS MANUFACTURING CORP.<br>ORLANDO, FLORIDA<br>CAGE 11851 |  |
| BY DANIELS MANUFACTURING. MUST BE RETURNED TO DANIELS                                                                                                        | HEAT TREAT | APP'D.                                                                                                                                                |                 | DATE                             | TITLE                                  |                                  |                                                               |  |
| MANUFACTURING CORP. ON COMPLETION OF ORDER OR OTHER PURPOSE FOR WHICH LENT.                                                                                  | NA         | APP'D.                                                                                                                                                | . DATE          |                                  | DIE SET ENVELOPE DRAWING (MS25442-04A) |                                  |                                                               |  |
| WHICH LENI.                                                                                                                                                  |            | TOLERANCE:                                                                                                                                            |                 | WHERE USED:                      |                                        |                                  |                                                               |  |
| CREATED FROM AN INVENTOR MODEL. CHANGES MUST B REFLECTED IN THE 3D PART                                                                                      | NA         | UNLESS OTHERWISE SPECIFIED FRACTIONS 1/32 ANGLES 1/2 DECIMAL INCHES: .X±.020 .X±.010 .XXX±.005 .XXXX±.0005 REMOVE BURRS AND BREAK SHARP EDGES .005015 |                 | size<br>B                        | scale<br>NTS                           | CAD P/N SHEET OF HD442-04A-ENV 1 |                                                               |  |
| NEI LEGIED IN THE JD FAN                                                                                                                                     |            |                                                                                                                                                       |                 | <b>±</b> .0005                   | POSTIN                                 | G                                | P/N REV.                                                      |  |
| DO NOT SCALE DRAWING                                                                                                                                         |            |                                                                                                                                                       |                 |                                  |                                        |                                  | HD442-04A-ENV 1                                               |  |