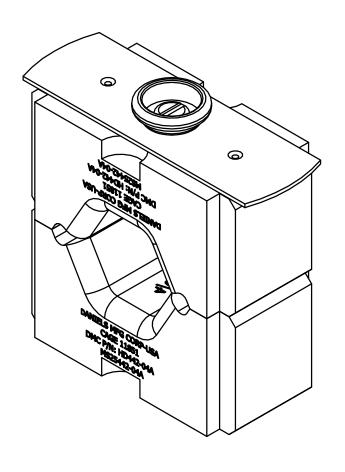

## NOTES:

- 1. DIE SET FOR USE WITH AS70991 ALUMINUM TERMINALS
  2. GAGING DIMENSION .742 CHECK WITH GAGE G1137 (MS25472-9)

| RESTRICTED & CONFIDENTIAL                                                                                                                                    | MATERIAL   | ITEM                                                                                                                                                  | PART NO.        |                                  |                                        | QTY.                             | DESCRIPTION/REMARKS                                           |  |
|--------------------------------------------------------------------------------------------------------------------------------------------------------------|------------|-------------------------------------------------------------------------------------------------------------------------------------------------------|-----------------|----------------------------------|----------------------------------------|----------------------------------|---------------------------------------------------------------|--|
| CONFIDENTIAL PROPERTY OF DANIELS MANUFACTURING CORP. NOT TO BE DISCLOSED TO OTHERS, REPRODUCED OR USED FOR ANY OTHER PURPOSE FXCEPT AS AUTHORIZED IN WRITING | NA         | CHK'D.                                                                                                                                                | ancoforte<br>RR | DATE<br>7-1-10<br>DATE<br>7-1-10 | B                                      |                                  | DANIELS MANUFACTURING CORP.<br>ORLANDO, FLORIDA<br>CAGE 11851 |  |
| BY DANIELS MANUFACTURING. MUST BE RETURNED TO DANIELS                                                                                                        | HEAT TREAT | APP'D.                                                                                                                                                |                 | DATE                             | TITLE                                  |                                  |                                                               |  |
| MANUFACTURING CORP. ON COMPLETION OF ORDER OR OTHER PURPOSE FOR WHICH LENT.                                                                                  | NA         | APP'D.                                                                                                                                                | . DATE          |                                  | DIE SET ENVELOPE DRAWING (MS25442-04A) |                                  |                                                               |  |
| WHICH LENI.                                                                                                                                                  |            | TOLERANCE:                                                                                                                                            |                 | WHERE USED:                      |                                        |                                  |                                                               |  |
| CREATED FROM AN INVENTOR MODEL. CHANGES MUST B REFLECTED IN THE 3D PART                                                                                      | NA         | UNLESS OTHERWISE SPECIFIED FRACTIONS 1/32 ANGLES 1/2 DECIMAL INCHES: .X±.020 .X±.010 .XXX±.005 .XXXX±.0005 REMOVE BURRS AND BREAK SHARP EDGES .005015 |                 | size<br>B                        | scale<br>NTS                           | CAD P/N SHEET OF HD442-04A-ENV 1 |                                                               |  |
| NEI LEGIED IN THE JD FAN                                                                                                                                     |            |                                                                                                                                                       |                 | <b>±</b> .0005                   | POSTIN                                 | G                                | P/N REV.                                                      |  |
| DO NOT SCALE DRAWING                                                                                                                                         |            |                                                                                                                                                       |                 |                                  |                                        |                                  | HD442-04A-ENV 1                                               |  |