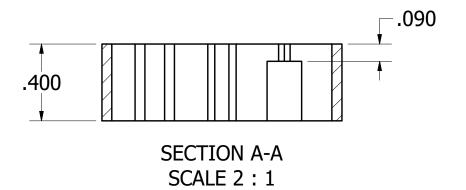

## UNCONTROLLED DOCUMENT WILL NOT BE UPDATED

**DIMENSIONS IN INCHES - UNLESS OTHERWISE SPECIFIED** 

NOTES:

|  |                                                                                                                                                                                                                 |        | NA    | CHK'D.                                                                 | C KOONS                                                      | DATE 2/26/2015 DATE 2/26/2015 |         |                           | DANIELS MANUFACTURI<br>ORLANDO, FLORIDA<br>CAGE 11851 | NG COR    | lP.  |
|--|-----------------------------------------------------------------------------------------------------------------------------------------------------------------------------------------------------------------|--------|-------|------------------------------------------------------------------------|--------------------------------------------------------------|-------------------------------|---------|---------------------------|-------------------------------------------------------|-----------|------|
|  | RESTRICTED & CONFIDENTIAL  CONFIDENTIAL PROPERTY OF DANIELS MANUFACTURING CORP., NOT TO BE DISCLOSED TO                                                                                                         |        |       | NOTE:                                                                  |                                                              |                               | DIE SET |                           |                                                       |           |      |
|  | OTHERS. REPRODUCTION OR USED FOR ANY OTHER PURPOSE EXCEPT AS AUTHORIZED IN WRITING BY DANIELS MANUFACTURING. MUST BE RETURNED TO DANIELS MANUFACTURING CORP. ON COMPLETION OF ORDER OR PURPOSES FOR WHICH LENT. |        | NA    | THIS DRAWING IS AN OUTLI<br>DRAWING OF THE RESPECTI<br>DMC PART NUMBER |                                                              | ESPECTIVE<br>MBER             | WHERE U | ENVELOPE DRAWING  E USED: |                                                       |           |      |
|  | CREATED FROM AN INVENTOR MODEL.                                                                                                                                                                                 | FINISH | INISH |                                                                        | INDICATED. ACTUAL DMC PART NUMBER IS CAD PART NUMBER WITHOUT |                               | SIZE    | SCALE                     | EMC-106D-ENV                                          | SHEET 1 C | )F 1 |
|  | CHANGES MUST BE REFLECTED IN THE 3D PART                                                                                                                                                                        |        | NA    | THE "-ENV" SUFFIX                                                      |                                                              |                               | В       | 2 .                       | 1 DWG. NO.                                            |           | REV. |
|  | DO NOT SCALE DRAWING                                                                                                                                                                                            |        |       |                                                                        |                                                              |                               |         | ٠ -                       | EMC-106D                                              |           | 1    |