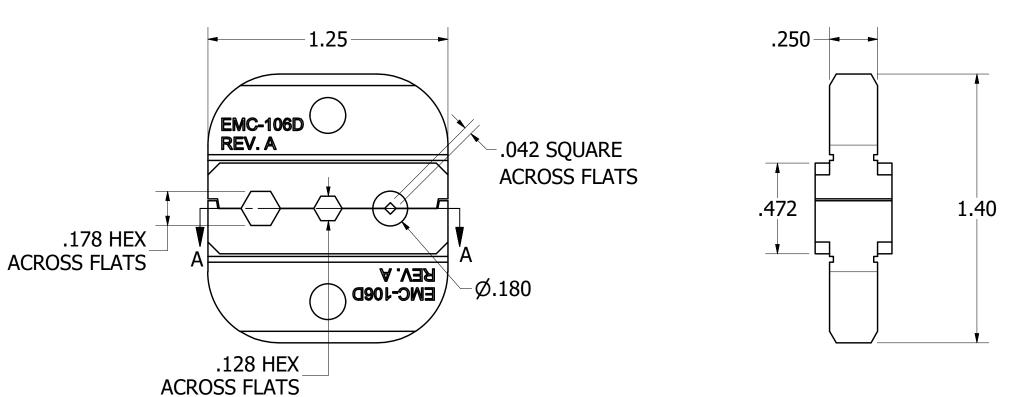

## UNCONTROLLED DOCUMENT WILL NOT BE UPDATED

**DIMENSIONS IN INCHES - UNLESS OTHERWISE SPECIFIED** 

NOTES:

|  |                                                                                                                                                                                                                 |        | NA    | CHK'D.                                                                 | C KOONS                                                      | DATE 2/26/2015 DATE 2/26/2015 |         |                           | DANIELS MANUFACTURI<br>ORLANDO, FLORIDA<br>CAGE 11851 | NG COR    | lP.  |
|--|-----------------------------------------------------------------------------------------------------------------------------------------------------------------------------------------------------------------|--------|-------|------------------------------------------------------------------------|--------------------------------------------------------------|-------------------------------|---------|---------------------------|-------------------------------------------------------|-----------|------|
|  | RESTRICTED & CONFIDENTIAL  CONFIDENTIAL PROPERTY OF DANIELS MANUFACTURING CORP., NOT TO BE DISCLOSED TO                                                                                                         |        |       | NOTE:                                                                  |                                                              |                               | DIE SET |                           |                                                       |           |      |
|  | OTHERS. REPRODUCTION OR USED FOR ANY OTHER PURPOSE EXCEPT AS AUTHORIZED IN WRITING BY DANIELS MANUFACTURING. MUST BE RETURNED TO DANIELS MANUFACTURING CORP. ON COMPLETION OF ORDER OR PURPOSES FOR WHICH LENT. |        | NA    | THIS DRAWING IS AN OUTLI<br>DRAWING OF THE RESPECTI<br>DMC PART NUMBER |                                                              | ESPECTIVE<br>MBER             | WHERE U | ENVELOPE DRAWING  E USED: |                                                       |           |      |
|  | CREATED FROM AN INVENTOR MODEL.                                                                                                                                                                                 | FINISH | INISH |                                                                        | INDICATED. ACTUAL DMC PART NUMBER IS CAD PART NUMBER WITHOUT |                               | SIZE    | SCALE                     | EMC-106D-ENV                                          | SHEET 1 C | )F 1 |
|  | CHANGES MUST BE REFLECTED IN THE 3D PART                                                                                                                                                                        |        | NA    | THE "-ENV" SUFFIX                                                      |                                                              |                               | В       | 2 .                       | 1 DWG. NO.                                            |           | REV. |
|  | DO NOT SCALE DRAWING                                                                                                                                                                                            |        |       |                                                                        |                                                              |                               |         | ٠ -                       | EMC-106D                                              |           | 1    |