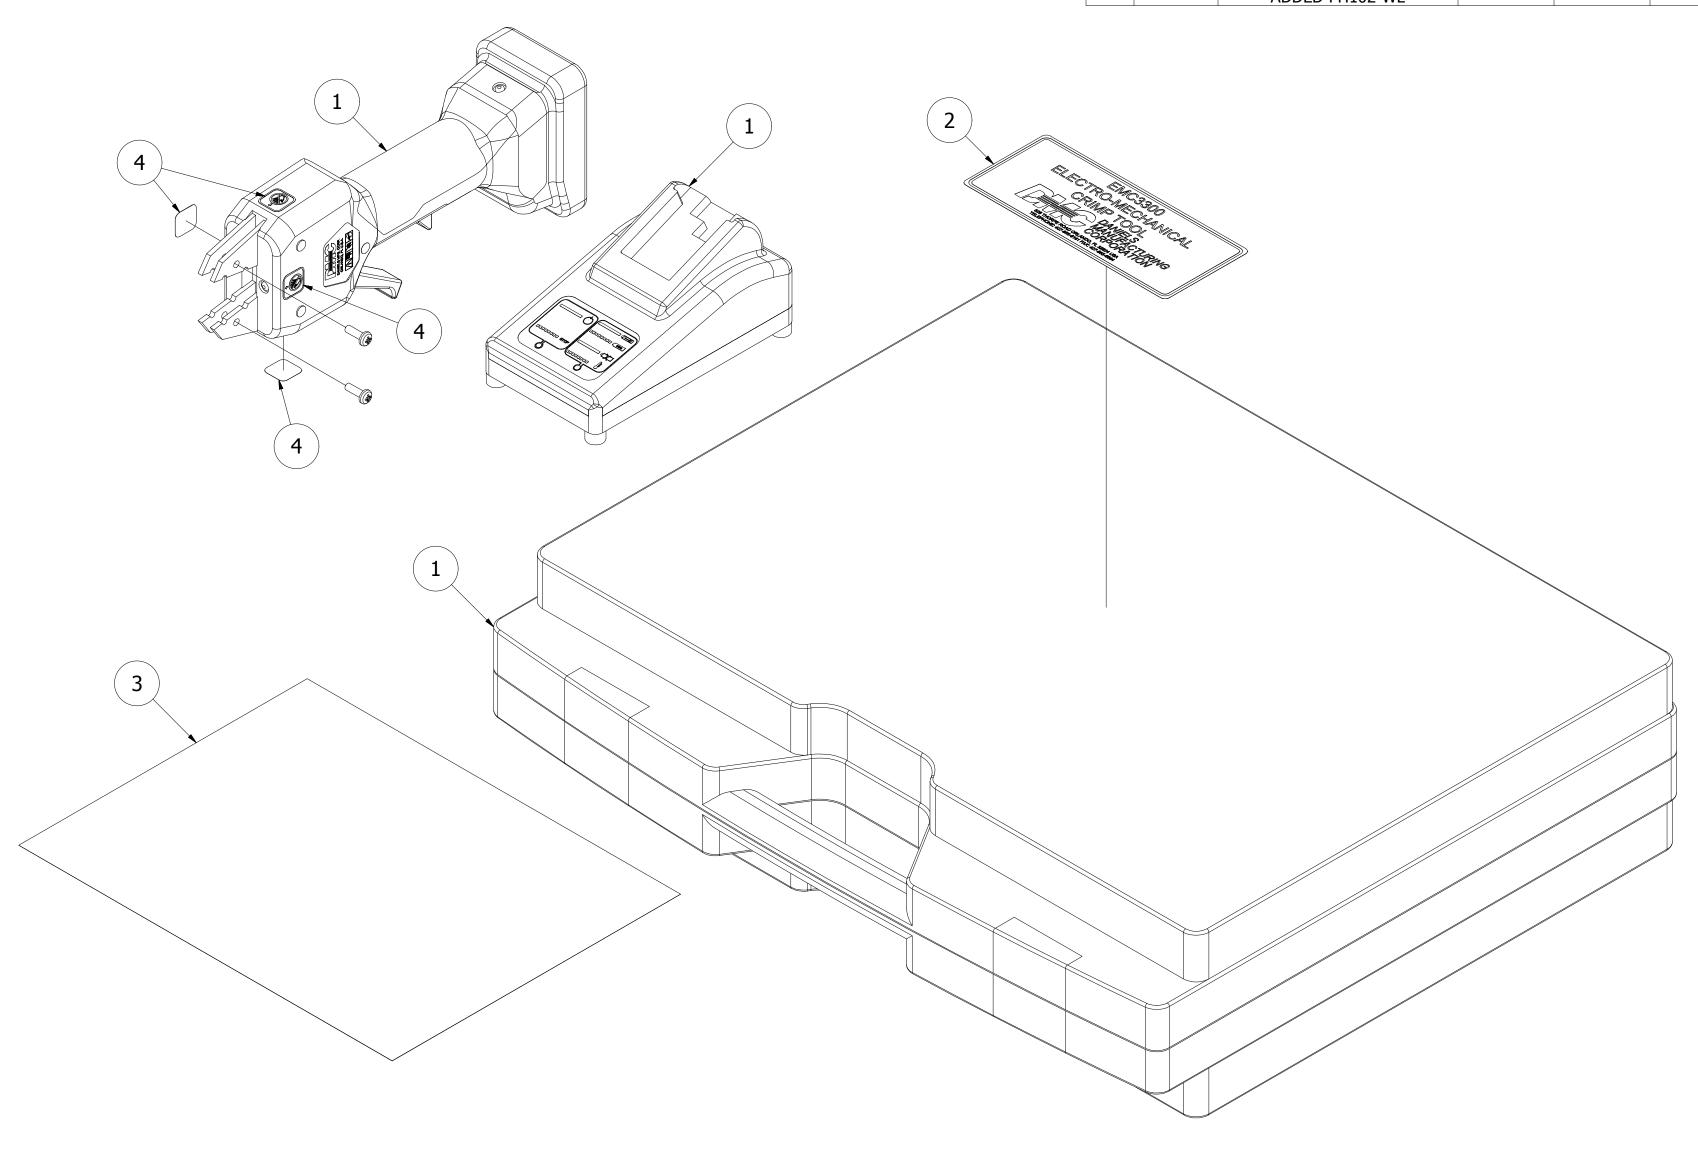

| 1. | PLACE TOOL | . AND CHARGER | IN THE F | PRE-FORMED | CAVITIES OF |
|----|------------|---------------|----------|------------|-------------|
|    | CASE FOR   | TITEM 1.      |          |            |             |
|    |            |               |          |            |             |

PH102-WL

EMC3300-DS

EMC3300-NP

HDE48

3

2

1

4 WARNING LABEL 1 DATASHEET

1 ELECTRO-MECHANICAL CRIMP TOOL,

1 NAMEPLATE