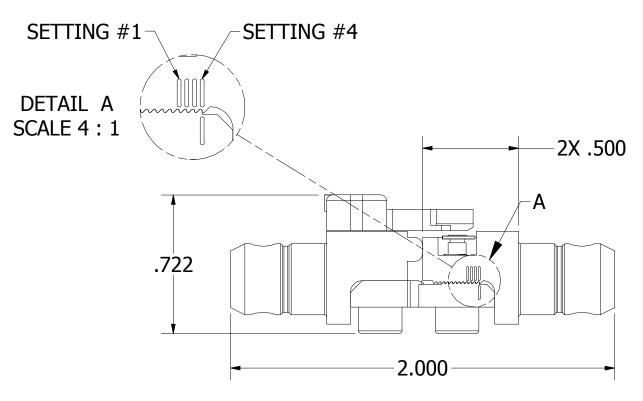

USERS MUST ASSURE THEY ARE USING THE CORRECT REVISION.

REVISIONS

REV ECO NO. DESCRIPTION BY DATE APP'D BY DATE

ORIGINAL RELEASE K. KOONS 5/17/2016





**REF ONLY** 

PART NO.

QTY.

DESCRIPTION / REMARKS



## UNCONTROLLED DOCUMENT WILL NOT BE UPDATED

**DIMENSIONS IN INCHES - UNLESS OTHERWISE SPECIFIED** 

NOTES:

|  |                                                                                                                                                                                                                                                                                             |            | NA            | KIRK C KOONS CHK'D. TLM                                 | DATE<br>2/24/2014<br>DATE<br>12/17/2015 |         |         | DANIELS MANUFACTURI<br>ORLANDO, FLORIDA<br>CAGE 11851 | ng cor  | lP. |
|--|------------------------------------------------------------------------------------------------------------------