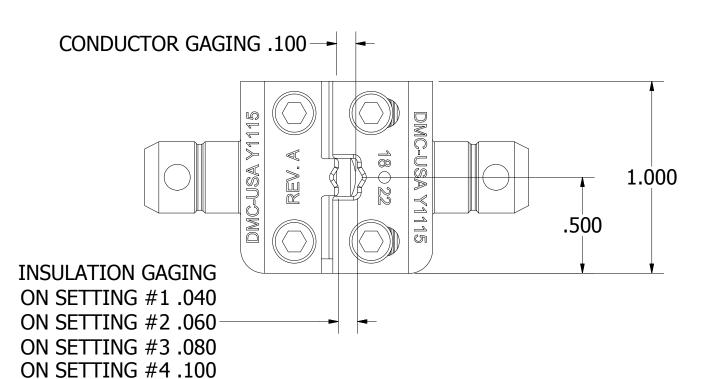

USERS MUST ASSURE THEY ARE USING THE CORRECT REVISION.

REVISIONS

REV ECO NO. DESCRIPTION BY DATE APP'D BY DATE

ORIGINAL RELEASE K. KOONS 5/17/2016





**REF ONLY** 

PART NO.

QTY.

DESCRIPTION / REMARKS



## UNCONTROLLED DOCUMENT WILL NOT BE UPDATED

**DIMENSIONS IN INCHES - UNLESS OTHERWISE SPECIFIED** 

NOTES:

|  |                                                                                                                                                                                                                                                                                             |            | NA            | KIRK C KOONS CHK'D. TLM                                 | DATE<br>2/24/2014<br>DATE<br>12/17/2015 |         |         | DANIELS MANUFACTURI<br>ORLANDO, FLORIDA<br>CAGE 11851 | ng cor  | lP. |
|--|----------------------------------------------------------------------------------------------------------------------------------------------------------------------------